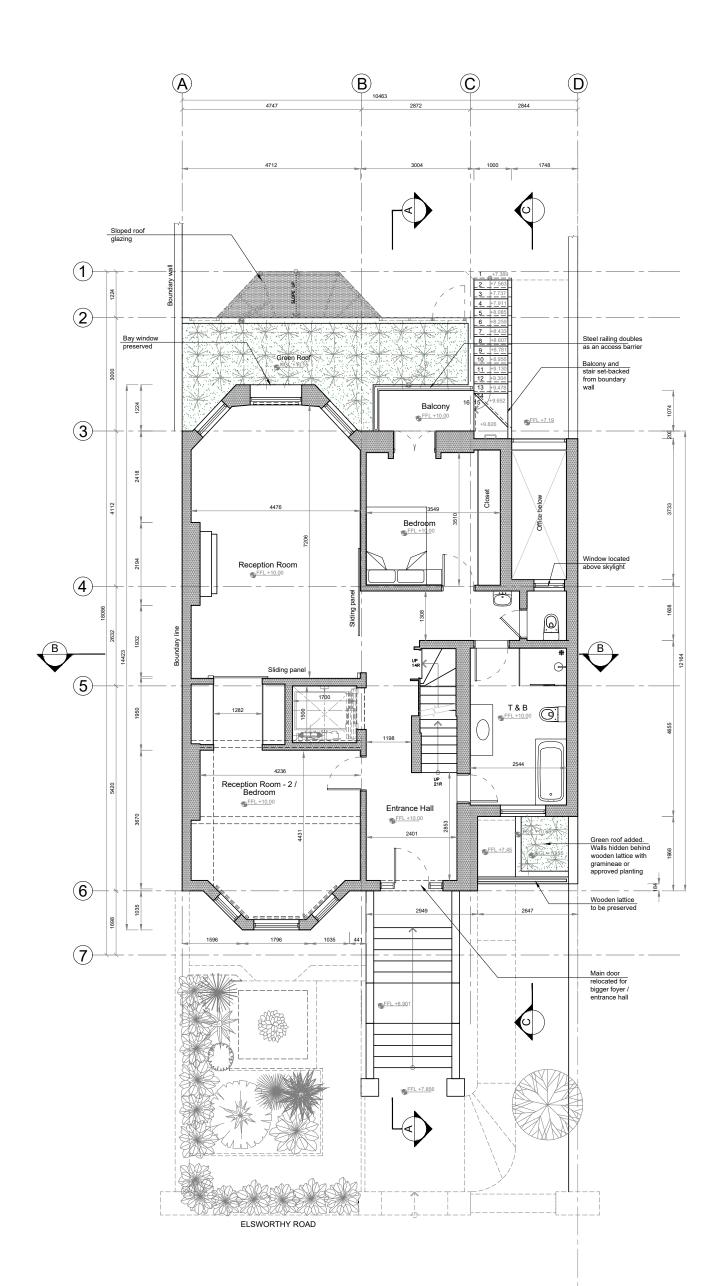

## PROPOSED RAISED GROUND FLOOR

SCALE: 1:100 on A3

| Rev       | Date                              | Revision                    |                 |                              |                        |         |
|-----------|-----------------------------------|-----------------------------|-----------------|------------------------------|------------------------|---------|
| Archi     | tectural Design                   |                             |                 |                              |                        |         |
| $\langle$ | $\left\{ \left  \right. \right\}$ |                             | $ \langle $     | $\left \left<\right>\right>$ | (   <sub>F</sub>       | zco     |
|           | NAKA fz                           |                             |                 | www.anna                     |                        |         |
| A         |                                   | 32 6th floor<br>East Wing 6 |                 |                              | 1 4 299 3<br>1 4 299 3 |         |
|           |                                   | ubai UAE                    |                 | p.o.box 29                   |                        |         |
| Own       | er                                |                             |                 |                              |                        |         |
|           |                                   |                             |                 |                              |                        |         |
|           |                                   |                             |                 |                              |                        |         |
|           |                                   |                             |                 |                              |                        |         |
|           |                                   |                             |                 |                              |                        |         |
| Proje     | ct                                |                             |                 |                              |                        |         |
|           |                                   | SIDENCE                     |                 |                              |                        |         |
| PRI       | VALERE                            | SIDENCE                     |                 |                              |                        |         |
| Proje     | ct Location                       |                             |                 |                              |                        |         |
| FLAT      |                                   | RTHY ROAD, PRIMRO           |                 |                              |                        |         |
| 1.001     | 11, 2201101                       | CITIT ROAD, FRANK           | JOE HILL, MIND, | LONDON                       |                        |         |
| Draw      | ing Title                         |                             |                 |                              |                        |         |
| 0.4       |                                   |                             |                 |                              |                        |         |
|           |                                   | RAISED GROU                 |                 |                              |                        |         |
| PRI       | UPUSED                            | KAISED GROU                 | IND FLOOR       | PLAN                         |                        |         |
|           |                                   |                             |                 |                              |                        |         |
|           |                                   |                             |                 |                              |                        |         |
|           |                                   |                             |                 |                              |                        |         |
| Purp      | ose of issue                      |                             |                 |                              |                        |         |
| 1.00      |                                   | Preliminary () Appn         | auni 🔿 Tandas I |                              | Bassard                |         |
| intol     |                                   | -remining () Appr           |                 | Construction (               | ) necora               | Copy    |
| Date      |                                   | Drawn                       | Scale           |                              |                        | Checked |
| 04.       | 02.2022                           |                             | As Shown        |                              |                        |         |
|           |                                   |                             |                 |                              |                        |         |
| Draw      | ing no.                           |                             |                 |                              |                        | Rev     |
| •         | -201                              |                             |                 |                              |                        | п       |
| A         | -201                              |                             |                 |                              |                        | υ       |