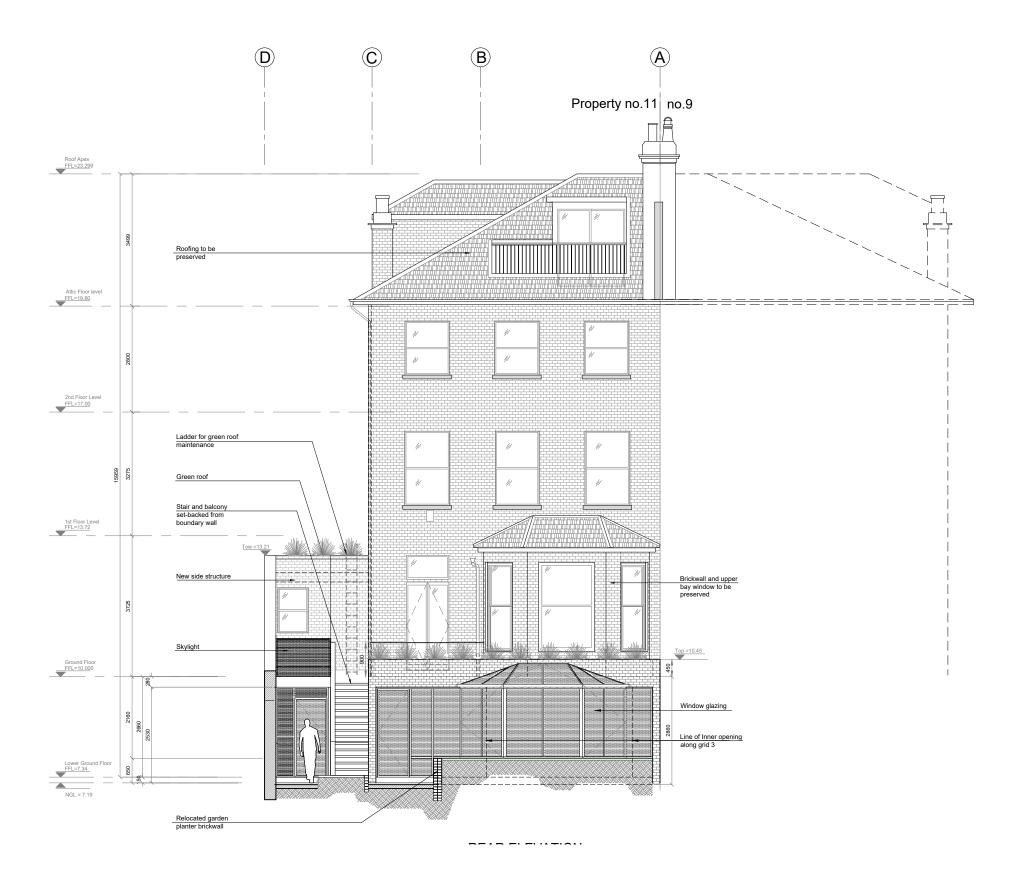

PROPOSED

**REAR ELEVATION** 

SCALE: 1:100 on A3

| $C_{ONCEPTUAL}$                                                                                                                                                                                                                                                                                                                                                                                                                                                                      |            |
|--------------------------------------------------------------------------------------------------------------------------------------------------------------------------------------------------------------------------------------------------------------------------------------------------------------------------------------------------------------------------------------------------------------------------------------------------------------------------------------|------------|
|                                                                                                                                                                                                                                                                                                                                                                                                                                                                                      |            |
| 1. All designs, desarings, share, alletches, 3d desirings and suggested materials, etc. are the interprepared fine Architect feeter designer, and are not to be study ore partially in any manne reproduced or copied by the client or its subcontined or subcontacture.  2. All occurrents and conceptions mentioned in this contract can be used solely for the resistant to the Architect / interior designs.  3. The dimensions given in this drawing should be checked on site. | r<br>on of |
| The Architect I interior designer is not held responsible for any insocuracy in the dimensions.                                                                                                                                                                                                                                                                                                                                                                                      |            |
|                                                                                                                                                                                                                                                                                                                                                                                                                                                                                      |            |
| Rev Date Revision Architectural Design By                                                                                                                                                                                                                                                                                                                                                                                                                                            |            |
| ANNAKA fzco  A Office no 632 6th floor Block 6 B East Wing 6 DAFZA Dubai UAE  Bright A State Company 14 299 3289 DAFZA Dubai UAE  Bright A State Company 14 299 3286 DAFZA Dubai UAE                                                                                                                                                                                                                                                                                                 |            |
| Owner                                                                                                                                                                                                                                                                                                                                                                                                                                                                                |            |
| Project PRIVATE RESIDENCE                                                                                                                                                                                                                                                                                                                                                                                                                                                            |            |
| Project Location  FLAT 11 , ELSWORTHY ROAD, PRIMROSE HILL , NW3 , LONDON                                                                                                                                                                                                                                                                                                                                                                                                             |            |
| Drawing Title PROPOSED REAR ELEVATION                                                                                                                                                                                                                                                                                                                                                                                                                                                |            |
| Purpose of issue Information O Preliminary O Approval O Tender O Construction O Record                                                                                                                                                                                                                                                                                                                                                                                               | Сору 🔾     |
| Date         Drawn         Scale           04.02.2022         As Shown                                                                                                                                                                                                                                                                                                                                                                                                               | Checked    |
| A-301                                                                                                                                                                                                                                                                                                                                                                                                                                                                                | Rev        |
|                                                                                                                                                                                                                                                                                                                                                                                                                                                                                      |            |