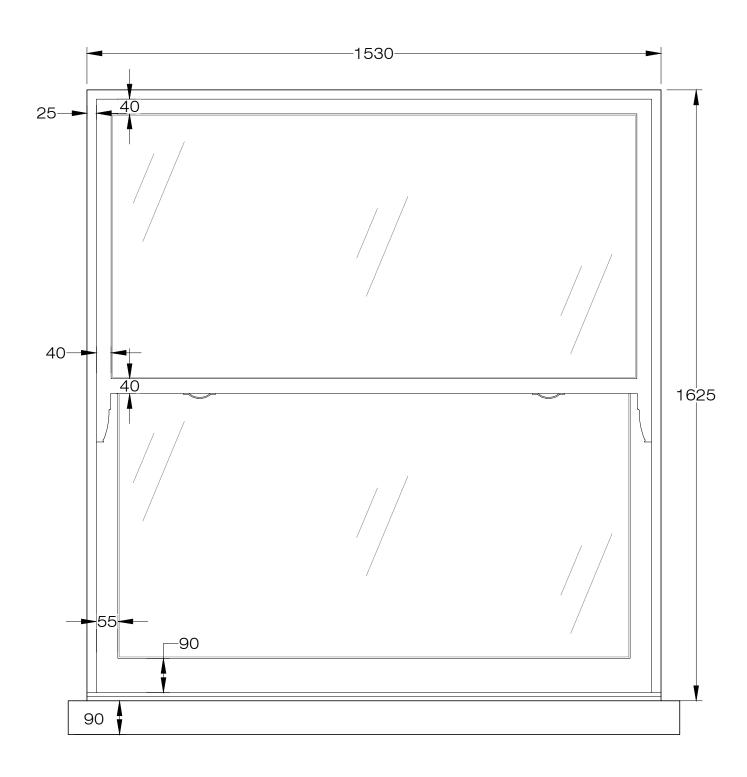

| White painted timber sash window in conservation area style. White smooth warm edge. |  |
|--------------------------------------------------------------------------------------|--|
| Double glazed toughened glass                                                        |  |
| N/A                                                                                  |  |
| Bottom sash panel                                                                    |  |
| Allow for £100                                                                       |  |
| White painted timber window sill, ironmongery                                        |  |

- Fabrication drawings TBA by Architect prior to placing order. Any detailing and measurement should match existing and conservation area type.

  Supplier to conduct a site survey to confirm final dimension

- Supplier to conduct a site survey to confirm final dimension prior to production.

  Request 10 years guarantee for all items.

  All items to comply with building regulations including Part B (fire regulations) and Part K (impact and collisions)