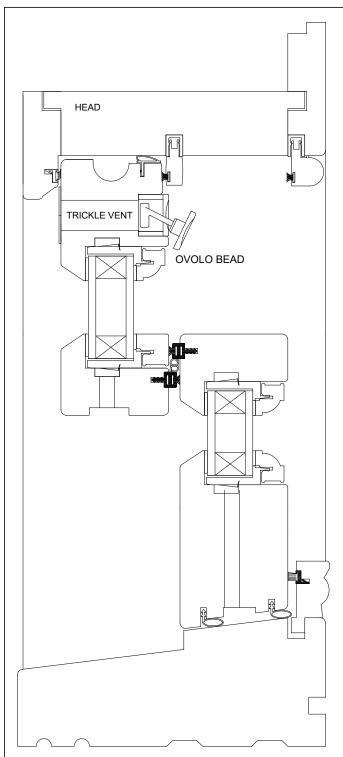

| White painted timber sash window in conservation area style. White smooth warm edge. |  |
|--------------------------------------------------------------------------------------|--|
| Double glazed toughened glass                                                        |  |
| N/A                                                                                  |  |
| Bottom sash panel                                                                    |  |
| Allow for £100                                                                       |  |
| White painted timber window sill, ironmongery                                        |  |

- Fabrication drawings TBA by Architect prior to placing order. Any detailing and measurement should match existing and conservation area type.

  Supplier to conduct a site survey to confirm final dimension

- Supplier to conduct a site survey to confirm final dimension prior to production.

  Request 10 years guarantee for all items.

  All items to comply with building regulations including Part B (fire regulations) and Part K (impact and collisions)