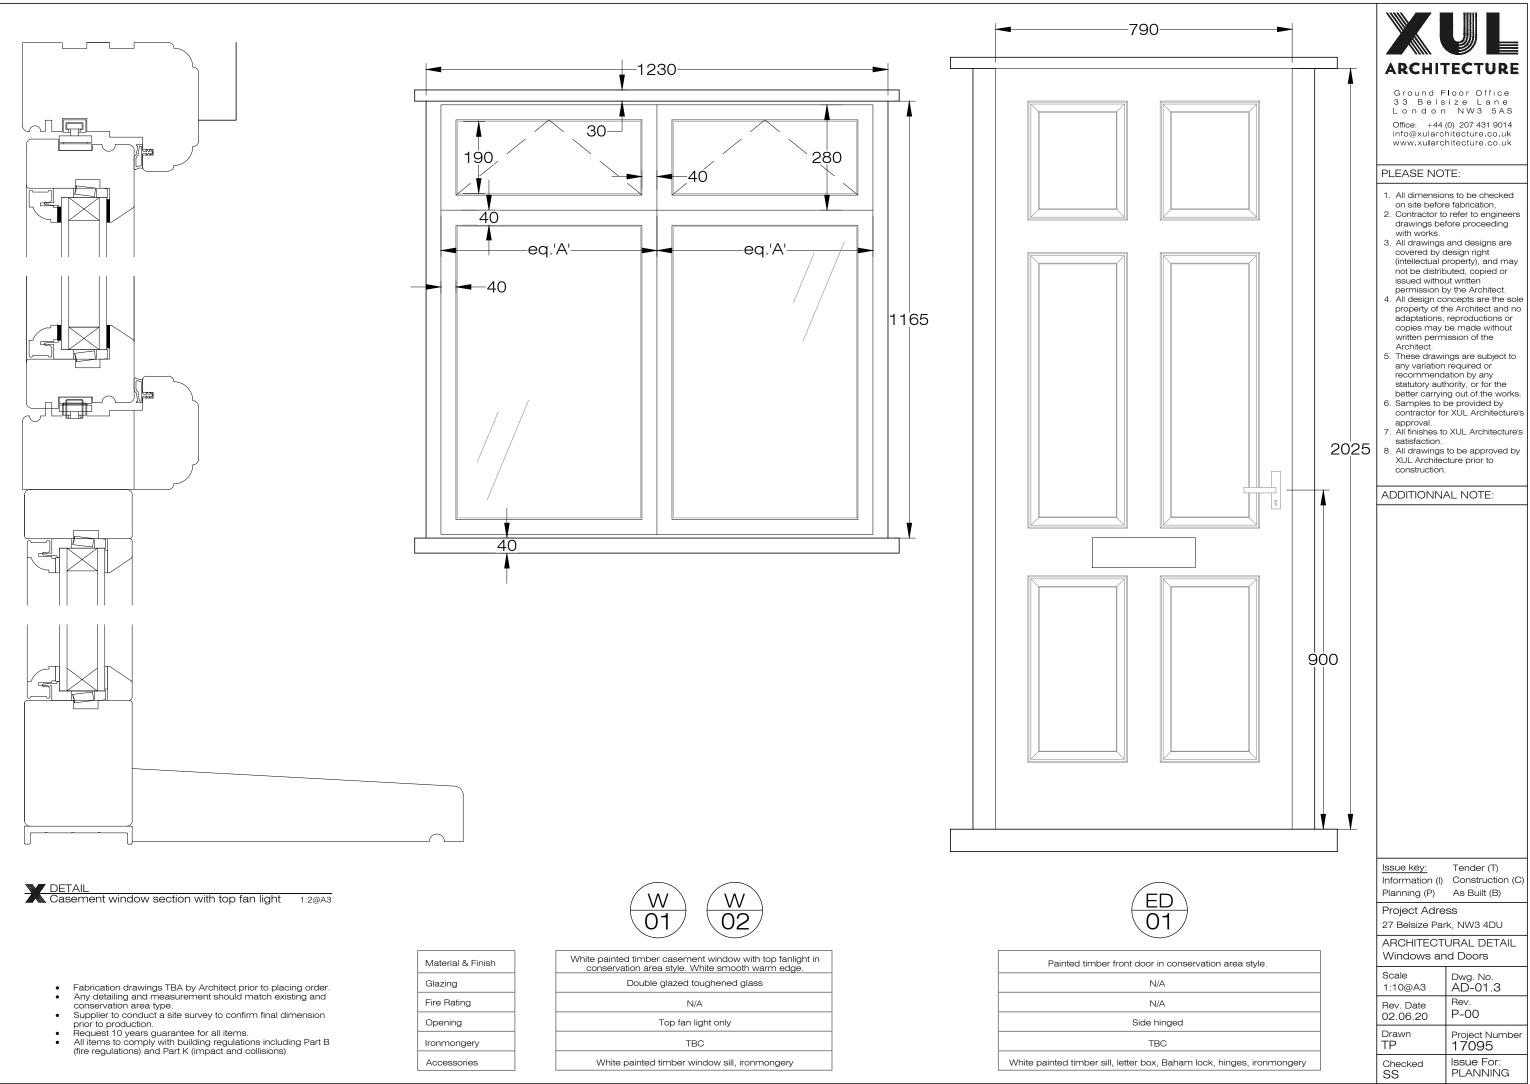

| Material & Finish |
|-------------------|
| Glazing           |
| Fire Rating       |
| Opening           |
| Ironmongery       |
| Accessories       |

| White painted timber casement window with top fanlight in<br>conservation area style. White smooth warm edge. |
|---------------------------------------------------------------------------------------------------------------|
| Double glazed toughened glass                                                                                 |
| N/A                                                                                                           |
| Top fan light only                                                                                            |
| TBC                                                                                                           |
| White painted timber window sill, ironmongery                                                                 |

|                                      | N/A   |
|--------------------------------------|-------|
|                                      | N/A   |
| Side                                 | ə hir |
|                                      | тво   |
| White painted timber sill, letter bo | ox, E |