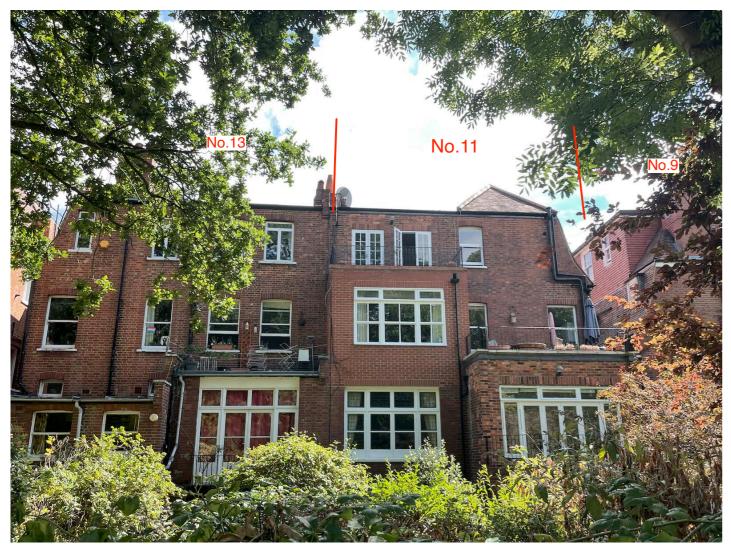

2 - View from street

1 - West Elevation

4 - Existing roof looking west towards the gardens

5 - Existing roof looking east towards Langland Gardens

NOTES: Do not scale from this drawing Check all dimensions on site. Inform architect of any discrepancies Cross-refer to all related documents