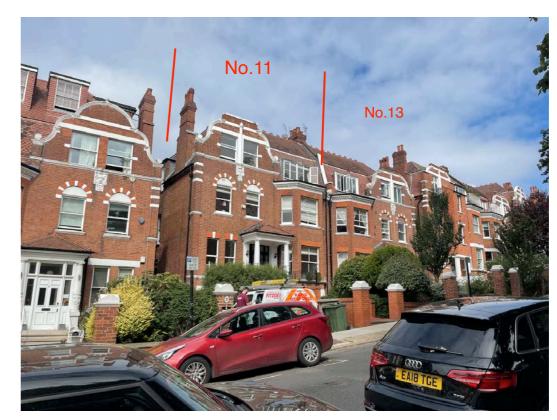

2 - View from street

1 - West Elevation

4 - Existing roof looking west towards the gardens

5 - Existing roof looking east towards Langland Gardens

NOTES: Do not scale from this drawing Check all dimensions on site. Inform architect of any discrepancies Cross-refer to all related documents