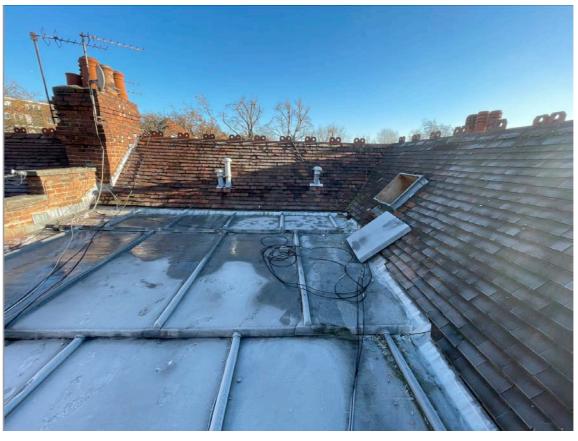

2 - View from street

1 - West Elevation

4 - Existing roof looking west towards the gardens

5 - Existing roof looking east towards Langland Gardens

NOTES: Do not scale from this drawing Check all dimensions on site. Inform architect of any discrepancies Cross-refer to all related documents