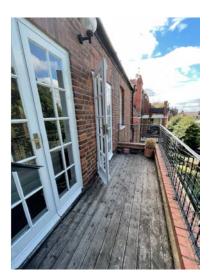

2 - View from street

1 - West Elevation

4 - Existing roof looking west towards the gardens

5 - Existing roof looking east towards Langland Gardens

NOTES: Do not scale from this drawing Check all dimensions on site. Inform architect of any discrepancies Cross-refer to all related documents

This drawing is based on a measured survey drawing by CadPlan Ltd.

All subject to detailed design and statutory consents.

3 - Existing balcony

(-) 19 01 23 For planning

Revision Project