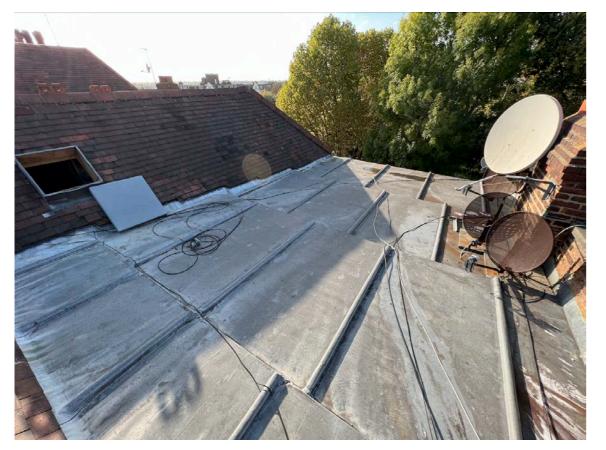

2 - View from street

1 - West Elevation

4 - Existing roof looking west towards the gardens

5 - Existing roof looking east towards Langland Gardens

NOTES: Do not scale from this drawing Check all dimensions on site. Inform architect of any discrepancies Cross-refer to all related documents