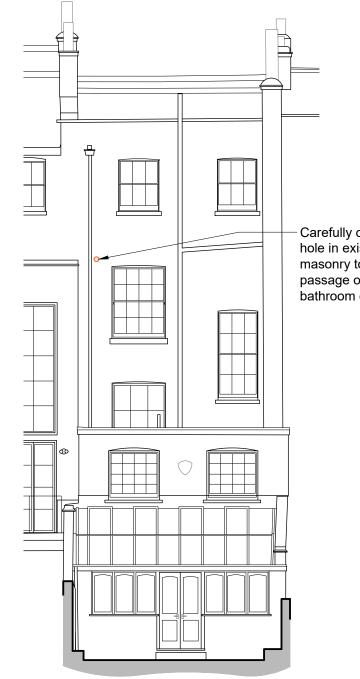

- Control approval.

HATCH KEY Document to be printed/read in colour only.

Carefully core drill hole in existing masonry to allow for passage of new bathroom extract.

01 Cexternal Front Elevation - Demolition 5103 / 1:100 @ A3

### HATCH KEY

Document to be printed/read in colour only.

| 0<br>sue:                                                                                                                   | 1                                    | 2     |                          | 5                   |  |  |  |  |
|-----------------------------------------------------------------------------------------------------------------------------|--------------------------------------|-------|--------------------------|---------------------|--|--|--|--|
| NNING S                                                                                                                     | cale 1:100                           | )     |                          | m                   |  |  |  |  |
| Donald Insall Associates<br>Chartered Architects and Historic Building Consultants<br>(44) 020 72<br>Iondon@insal-architect |                                      |       |                          |                     |  |  |  |  |
| 25 John Street, London                                                                                                      |                                      |       |                          |                     |  |  |  |  |
| Elevations and Section C-C<br>Demolition                                                                                    | Project<br>JSC<br>Scale (A3)<br>1: 1 | 25.01 | No<br>51<br>Status<br>3P | 03<br>Revision<br>0 |  |  |  |  |