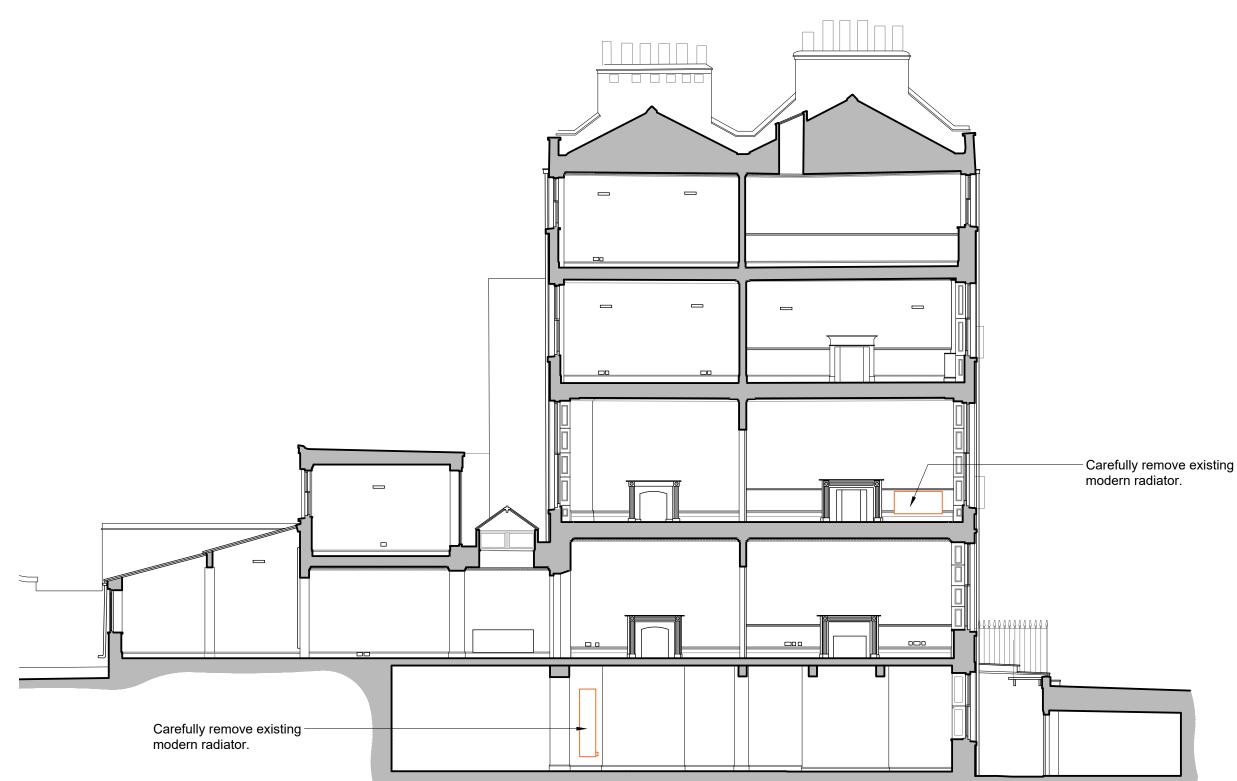

03 Section C-C - Demoltion 5103 / 1:100 @ A3

 
 Notes

 1. Any dwg format drawing is to be read in conjunction with and at the scale of the accompanying pdf.

 2. Where colours ofher than black or grey are used, the drawing must be plotted in colour.