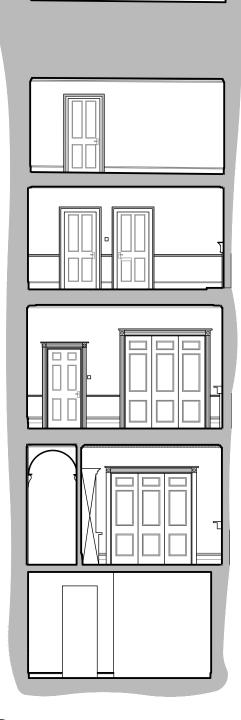

- Control approval.

HATCH KEY Document to be printed/read in colour only.

Carefully core drill hole in existing masonry to allow for passage of new bathroom extract.

01 Cexternal Front Elevation - Demolition 5103 / 1:100 @ A3

03 Section C-C - Demoltion 5103 / 1:100 @ A3

 
 Notes

 1. Any dwg format drawing is to be read in conjunction with and at the scale of the accompanying pdf.

 2. Where colours ofher than black or grey are used, the drawing must be plotted in colour.

### HATCH KEY

Document to be printed/read in colour only.

| 0<br>sue:                                                                                                                   | 1                                    | 2     |                          | 5                   |  |  |  |  |
|-----------------------------------------------------------------------------------------------------------------------------|--------------------------------------|-------|--------------------------|---------------------|--|--|--|--|
| NNING S                                                                                                                     | cale 1:100                           | )     |                          | m                   |  |  |  |  |
| Donald Insall Associates<br>Chartered Architects and Historic Building Consultants<br>(44) 020 72<br>Iondon@insal-architect |                                      |       |                          |                     |  |  |  |  |
| 25 John Street, London                                                                                                      |                                      |       |                          |                     |  |  |  |  |
| Elevations and Section C-C<br>Demolition                                                                                    | Project<br>JSC<br>Scale (A3)<br>1: 1 | 25.01 | No<br>51<br>Status<br>3P | 03<br>Revision<br>0 |  |  |  |  |