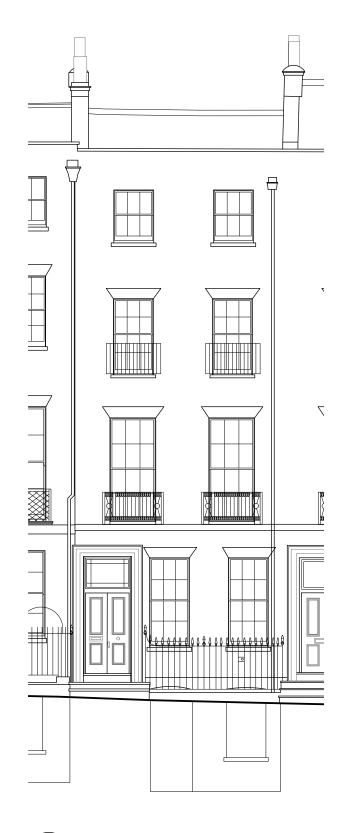

### HATCH KEY

Document to be printed/read in colour only.

| 0<br>sue:                                                                                                                   | 1                                    | 2     |                          | 5                   |  |  |  |  |
|-----------------------------------------------------------------------------------------------------------------------------|--------------------------------------|-------|--------------------------|---------------------|--|--|--|--|
| NNING S                                                                                                                     | cale 1:100                           | )     |                          | m                   |  |  |  |  |
| Donald Insall Associates<br>Chartered Architects and Historic Building Consultants<br>(44) 020 72<br>Iondon@insal-architect |                                      |       |                          |                     |  |  |  |  |
| 25 John Street, London                                                                                                      |                                      |       |                          |                     |  |  |  |  |
| Elevations and Section C-C<br>Demolition                                                                                    | Project<br>JSC<br>Scale (A3)<br>1: 1 | 25.01 | No<br>51<br>Status<br>3P | 03<br>Revision<br>0 |  |  |  |  |