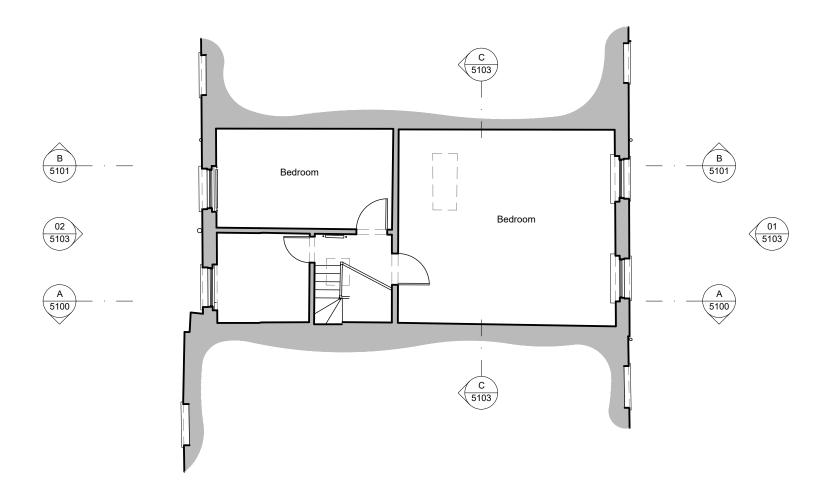

|
| Donald Insall Asso<br>Chartered Architects and Historic Buildin |                 |                   | london | 12 Devonsh<br>London \<br>(+44) 020 7<br>@insall-archite | W1G 7AB<br>245 9888 |
| 25 John Street, London                                          |                 |                   |        |                                                          |                     |
| Second Floor Plan                                               |                 | -                 | C25.01 |                                                          | 003                 |
| Demolition                                                      |                 | Scale (A3)<br>1:  | 100    | Status<br>3P                                             | Revision<br>0       |



| © 2019 DONALD INSALL ASSOCIATES LTD                                                                                                                                                                                     |                      | Rev Date | Dwn | Auth | Revision Rev | D   | ate   | Dwn | n Au | Ith Revision                   |               |
|-------------------------------------------------------------------------------------------------------------------------------------------------------------------------------------------------------------------------|----------------------|----------|-----|------|--------------|-----|-------|-----|------|--------------------------------|---------------|
| <ol> <li>Please note DIA cannot be held responsible for any errors arising from