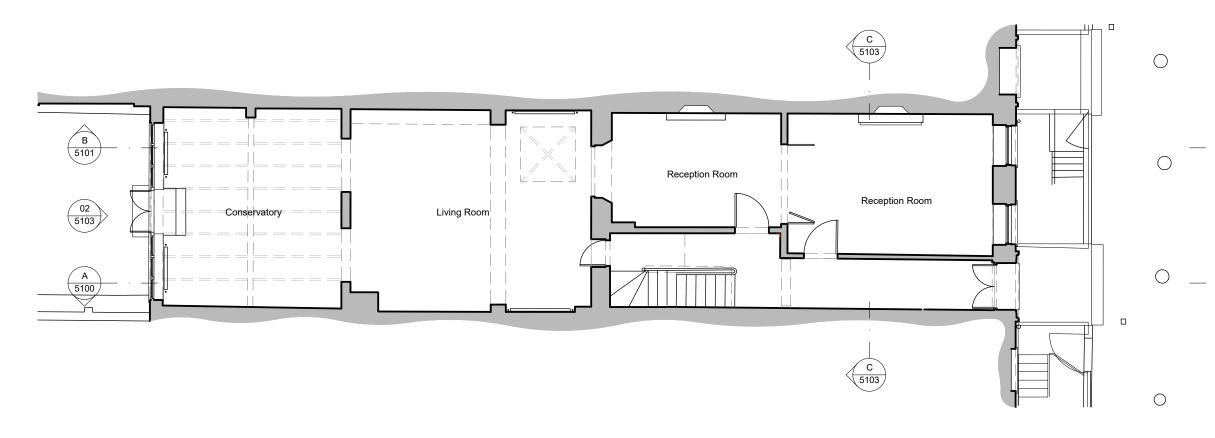

| 1 2                                                       |                     | 5                   |
| Scale                                                                                                        | e 1:100                                                   |                     | m                   |
| Donald Insall Associates<br>Chartered Architects and Historic Building Consultants<br>25 John Street, London | 12 Devonsh<br>London V<br>(+44) 020 72<br>@insall-archite | V1G 7AB<br>245 9888 |                     |
| Basement Plan<br>Demolition                                                                                  | Project<br>JSC25.01<br>Scale (A3)<br>1: 100               | No<br>Status<br>3P  | 00<br>Revision<br>0 |



| Notes                                                                                                                                                                                                                   | Drawing Status       |     |      |     |      |          |     |          |     |      |                             |
|-------------------------------------------------------------------------------------------------------------------------------------------------------------------------------------------------------------------------|----------------------|-----|------|-----|------|----------|-----|----------|-----|------|-----------------------------|
| 1. Any dwg format drawing is to be read in conjunction with and at the scale of the accompanying pdf.