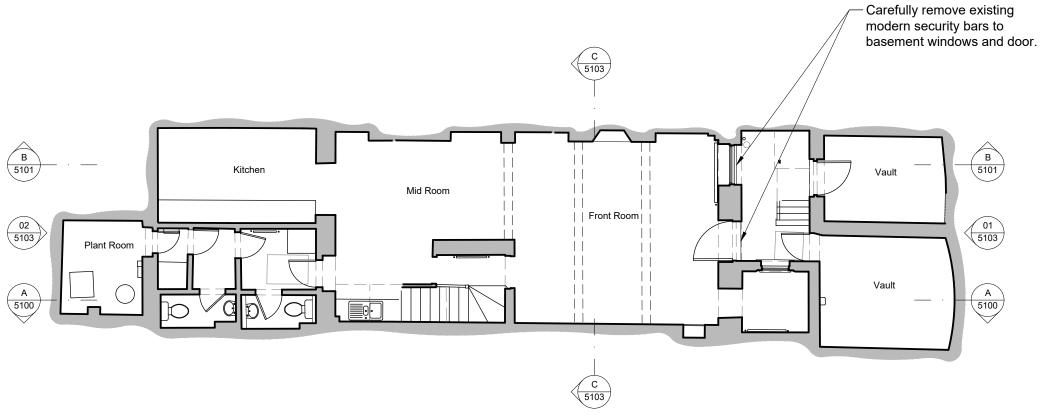

- Control approval.

HATCH KEY Document to be printed/read in colour only.

Carefully core drill hole in existing masonry to allow for passage of new bathroom extract.

01 Cexternal Front Elevation - Demolition 5103 / 1:100 @ A3