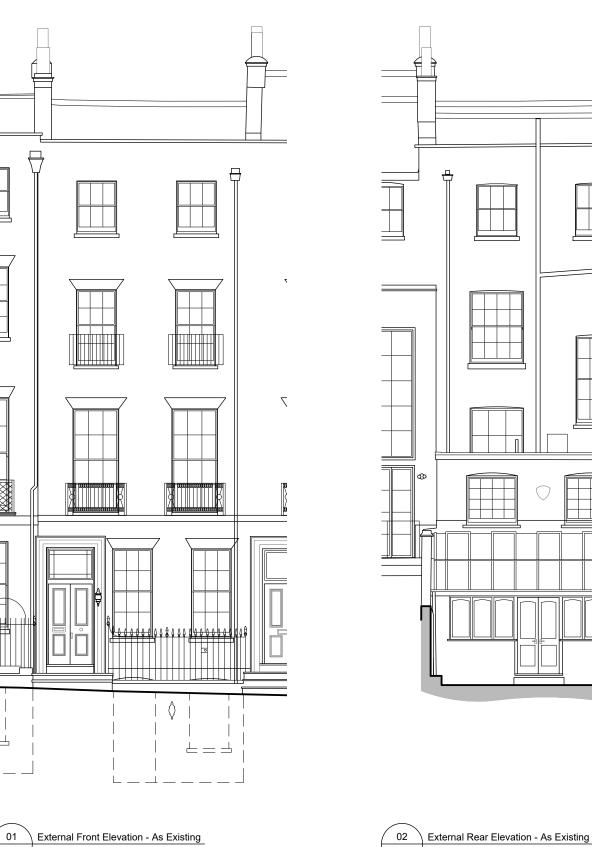

# 1103 / 1:100 @ A3

02 External Rear Elevation - As Existing 1103 / 1:100 @ A3

03 Section C-C - As Existing 1103 / 1:100 @ A3

| Notes |                                                                                                                            |
|-------|----------------------------------------------------------------------------------------------------------------------------|
| 1.    | Any dwg format drawing is to be read in conjunction with a                                                                 |
| 2.    | Where colours other than black or grey are used, the draw                                                                  |
| 3.    | For status 'C' (Construction) drawings all dimensions are t<br>scaling is for Local Authority purposes only.               |
| 4.    | Unless otherwise indicated, all dimensions are in millimeter                                                               |
| 5.    | All information on this drawing is to be read in conjunction<br>specification and trade contractors' drawings and informat |
| 6.    | In the event of any discrepancy, please contact us immedi                                                                  |
| 7.    | This drawing may contain survey information by others an                                                                   |