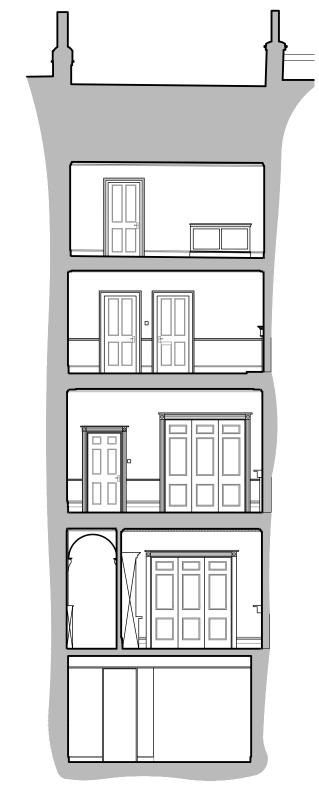

# 1103 / 1:100 @ A3

02 External Rear Elevation - As Existing 1103 / 1:100 @ A3

03 Section C-C - As Existing 1103 / 1:100 @ A3

| Notes |                                                                                                                            |
|-------|----------------------------------------------------------------------------------------------------------------------------|
| 1.    | Any dwg format drawing is to be read in conjunction with a                                                                 |
| 2.    | Where colours other than black or grey are used, the draw                                                                  |
| 3.    | For status 'C' (Construction) drawings all dimensions are t<br>scaling is for Local Authority purposes only.               |
| 4.    | Unless otherwise indicated, all dimensions are in millimeter                                                               |
| 5.    | All information on this drawing is to be read in conjunction<br>specification and trade contractors' drawings and informat |
| 6.    | In the event of any discrepancy, please contact us immedi                                                                  |
| 7.    | This drawing may contain survey information by others an                                                                   |