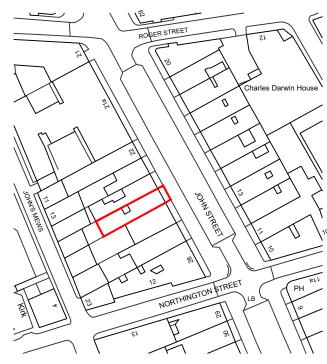

0 15-12-22 MXV RD Issued for Planning and LBC consents Rev Date Dwn Auth Revision 25 John Street London

Site Location Plan as Existing

JSC25.01 4000 1:1250 500 3P 0

12 Devonshire Street, London W1G 7AB (+44) 020 7245 9888 london@insall-architects.co.uk