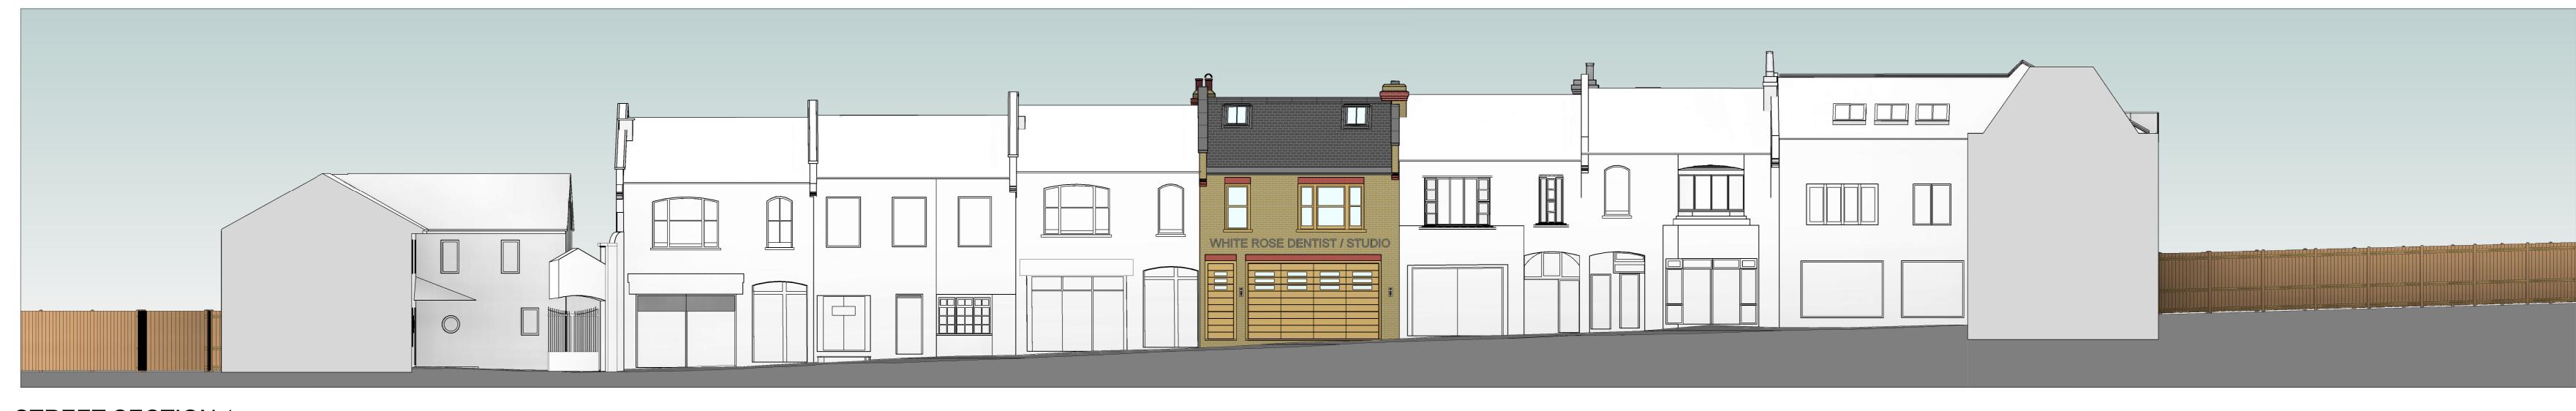

3 STREET SECTION 1 1:100

4 STREET SECTION 2 1:100

| NO. | DESCRIPTION | DATE     | NAME |
|-----|-------------|----------|------|
| R1  | First Issue | 00.00.00 |      |
|     |             |          |      |
|     |             |          |      |
|     |             |          |      |
|     |             |          |      |
|     |             |          |      |
|     |             |          |      |
|     |             |          |      |
|     |             |          |      |
|     |             |          |      |