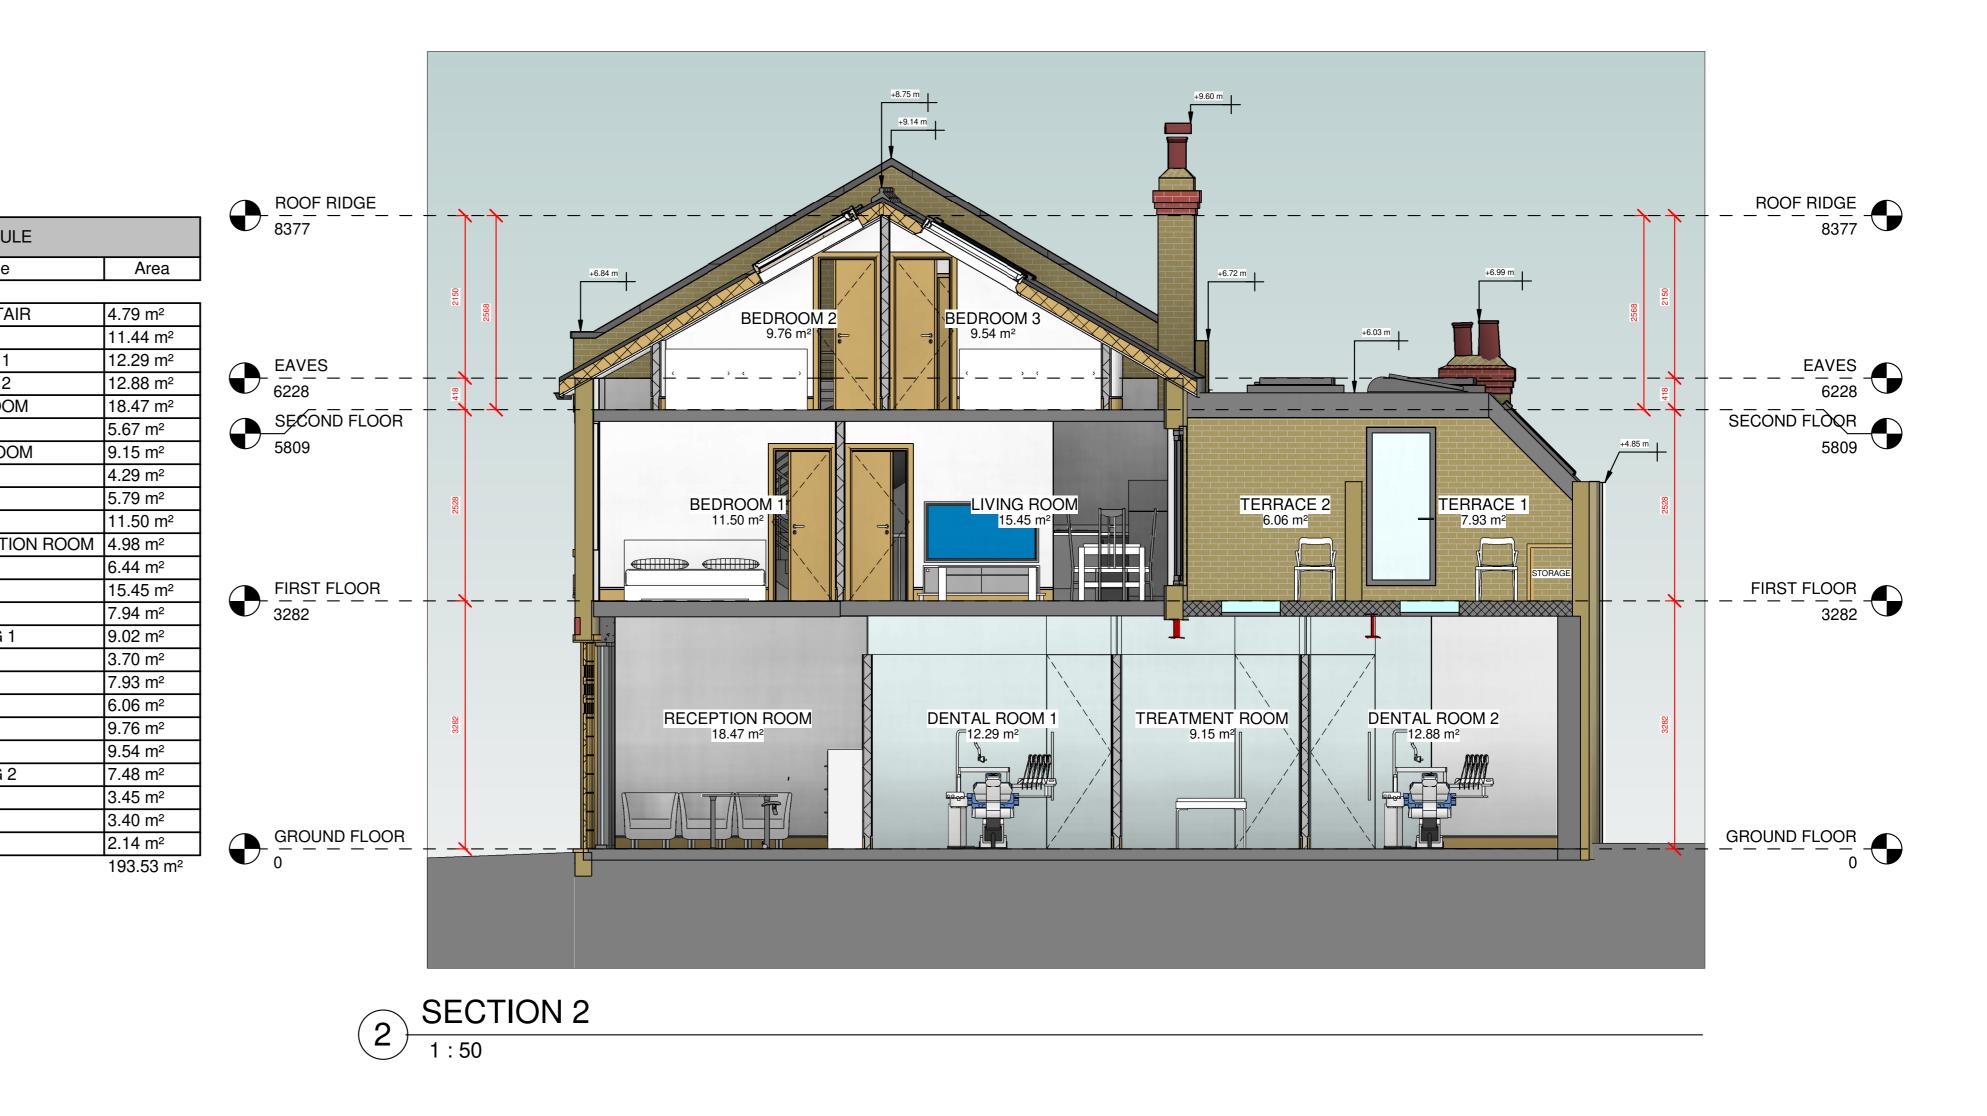

| 8377   | ROOM SCHEDULE   |                 |  |
|--------|-----------------|-----------------|--|
|        | Level           | Name            |  |
|        |                 |                 |  |
|        | GROUND FLOOR    | APARTMENT STAIF |  |
|        | GROUND FLOOR    | CORRIDOR        |  |
| EAVES  | GROUND FLOOR    | DENTAL ROOM 1   |  |
| 6228   | GROUND FLOOR    | DENTAL ROOM 2   |  |
| _      | GROUND FLOOR    | RECEPTION ROOM  |  |
|        | GROUND FLOOR    | STAFF STAIR     |  |
| 5809   | GROUND FLOOR    | TREATMENT ROOM  |  |
|        | GROUND FLOOR    | W.C.            |  |
|        | FIRST FLOOR     | BATHROOM        |  |
|        | FIRST FLOOR     | BEDROOM 1       |  |
|        | FIRST FLOOR     | DECONTAMINATIO  |  |
|        | FIRST FLOOR     | KITCHEN         |  |
|        | FIRST FLOOR     | LIVING ROOM     |  |
| 3282 🛡 | FIRST FLOOR     | STAFF STAIR     |  |
|        | FIRST FLOOR     | STAIR LANDING 1 |  |
|        | FIRST FLOOR     | TEA ROOM        |  |
|        | FIRST FLOOR     | TERRACE 1       |  |
|        | FIRST FLOOR     | TERRACE 2       |  |
|        | SECOND FLOOR    | BEDROOM 2       |  |
|        | SECOND FLOOR    | BEDROOM 3       |  |
|        | SECOND FLOOR    | STAIR LANDING 2 |  |
|        | SECOND FLOOR    | STORAGE 1       |  |
|        | SECOND FLOOR    | STORAGE 2       |  |
|        | SECOND FLOOR    | W.C.            |  |
| 0      | Grand total: 24 |                 |  |