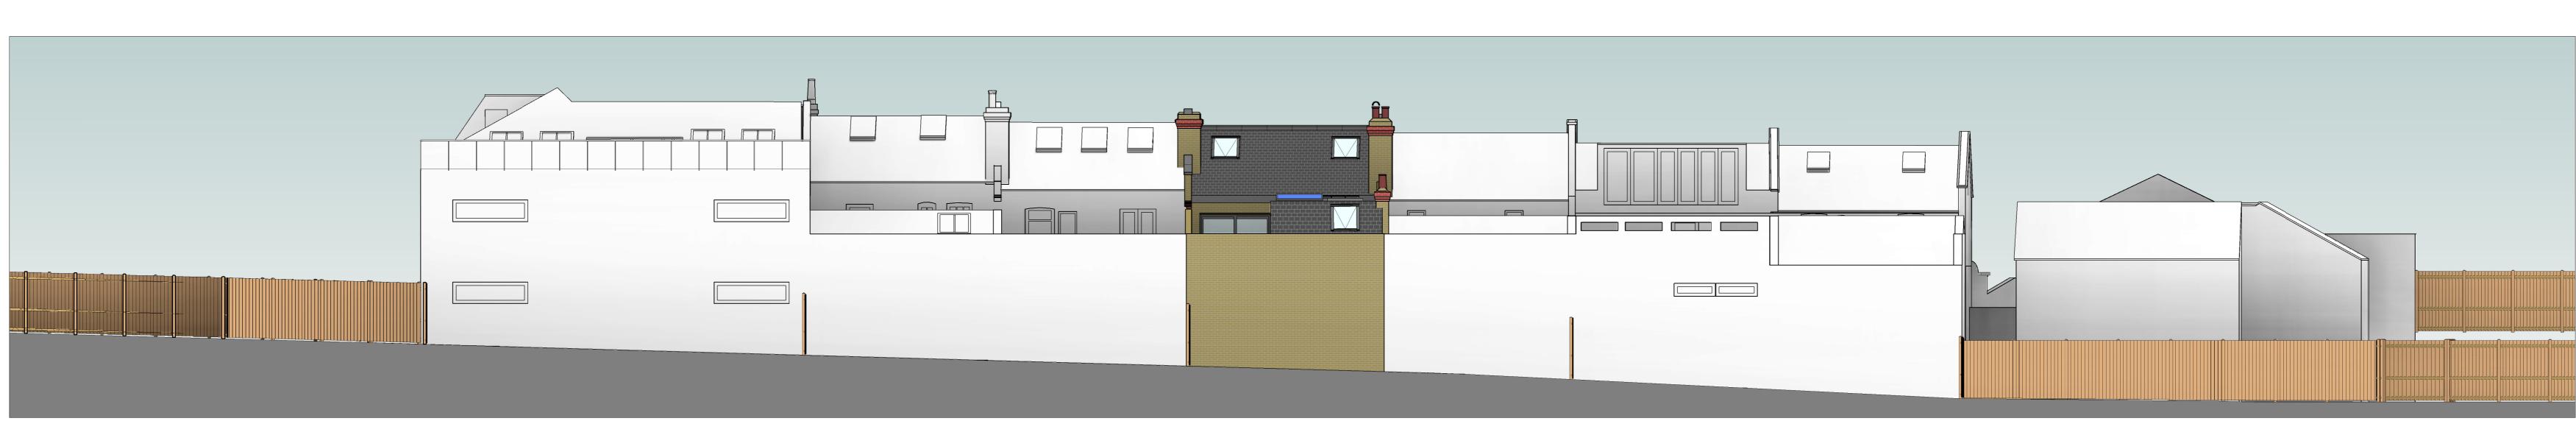

3 STREET SECTION 1 1:100

4 STREET SECTION 2 1:100

| NO. | DESCRIPTION | DATE     | NAME |
|-----|-------------|----------|------|
| R1  | First Issue | 00.00.00 |      |
|     |             |          |      |
|     |             |          |      |
|     |             |          |      |
|     |             |          |      |
|     |             |          |      |
|     |             |          |      |
|     |             |          |      |
|     |             |          |      |
|     |             |          |      |