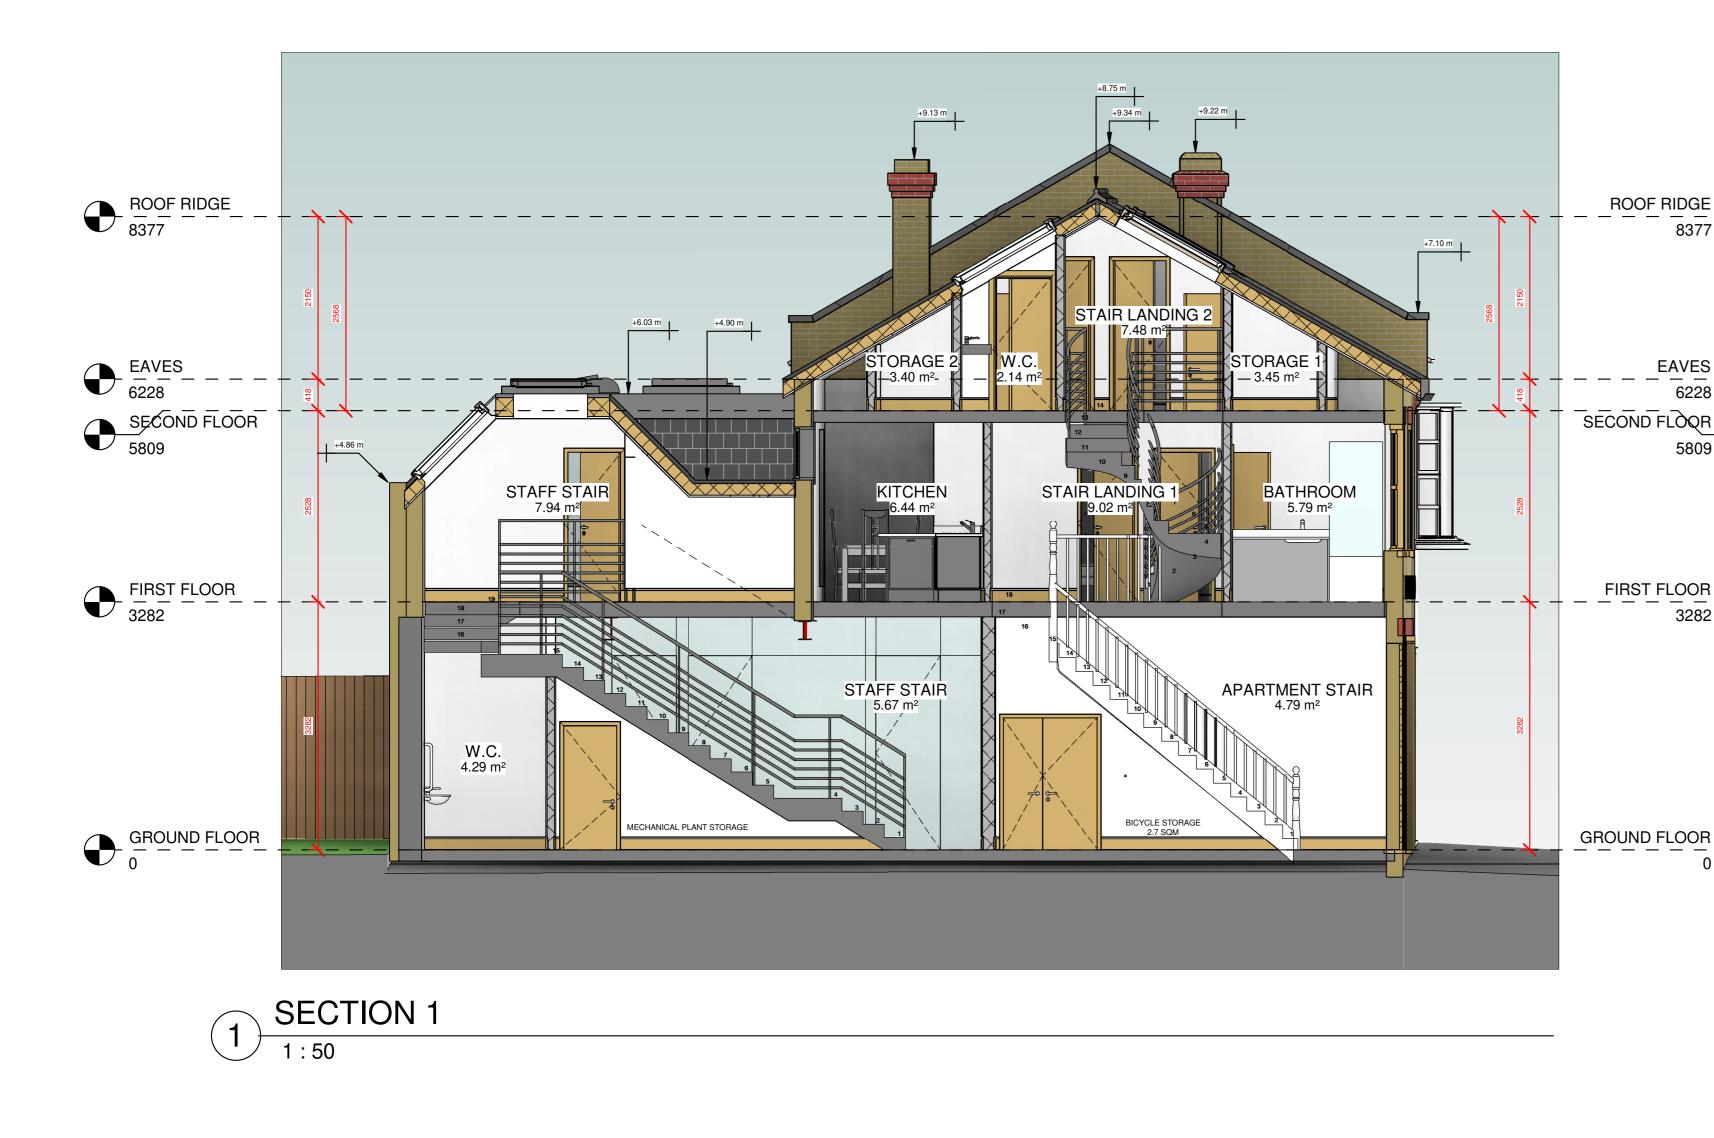

| 8377   | ROOM SCHEDULE   |                 |  |
|--------|-----------------|-----------------|--|
|        | Level           | Name            |  |
|        |                 |                 |  |
|        | GROUND FLOOR    | APARTMENT STAIF |  |
|        | GROUND FLOOR    | CORRIDOR        |  |
| EAVES  | GROUND FLOOR    | DENTAL ROOM 1   |  |
| 6228   | GROUND FLOOR    | DENTAL ROOM 2   |  |
| _      | GROUND FLOOR    | RECEPTION ROOM  |  |
|        | GROUND FLOOR    | STAFF STAIR     |  |
| 5809   | GROUND FLOOR    | TREATMENT ROOM  |  |
|        | GROUND FLOOR    | W.C.            |  |
|        | FIRST FLOOR     | BATHROOM        |  |
|        | FIRST FLOOR     | BEDROOM 1       |  |
|        | FIRST FLOOR     | DECONTAMINATIO  |  |
|        | FIRST FLOOR     | KITCHEN         |  |
|        | FIRST FLOOR     | LIVING ROOM     |  |
| 3282 🛡 | FIRST FLOOR     | STAFF STAIR     |  |
|        | FIRST FLOOR     | STAIR LANDING 1 |  |
|        | FIRST FLOOR     | TEA ROOM        |  |
|        | FIRST FLOOR     | TERRACE 1       |  |
|        | FIRST FLOOR     | TERRACE 2       |  |
|        | SECOND FLOOR    | BEDROOM 2       |  |
|        | SECOND FLOOR    | BEDROOM 3       |  |
|        | SECOND FLOOR    | STAIR LANDING 2 |  |
|        | SECOND FLOOR    | STORAGE 1       |  |
|        | SECOND FLOOR    | STORAGE 2       |  |
|        | SECOND FLOOR    | W.C.            |  |
| 0      | Grand total: 24 |                 |  |