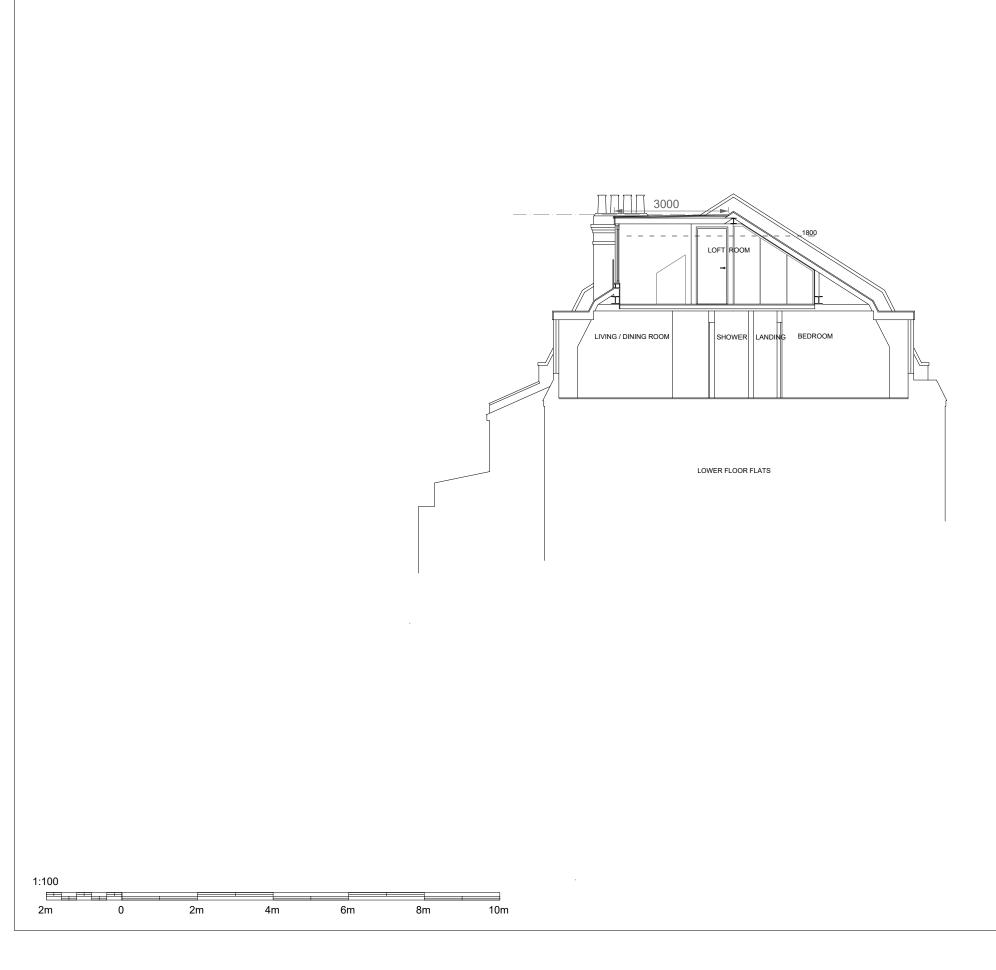

NOT FOR CONSTRUCTION

| Rev Da                          | ite          |                     | Ву |
|---------------------------------|--------------|---------------------|----|
|                                 |              |                     |    |
|                                 |              |                     |    |
|                                 |              |                     |    |
|                                 |              |                     |    |
|                                 |              |                     |    |
| Client<br>Adrian Burgering      |              |                     |    |
| Designer<br>Tom Bestwick        |              |                     |    |
| Project<br>41 Howitt Road       |              |                     |    |
|                                 |              |                     |    |
| Drawing<br>Proposed Section AA' |              |                     |    |
|                                 |              |                     |    |
| Proj N°<br>133                  | Author<br>TB | Scale<br>1:100 @ A3 |    |
| Date<br>10/08/22                | Rev N°<br>2  | Signed<br>TB        |    |
| Number<br>133-230               |              |                     |    |