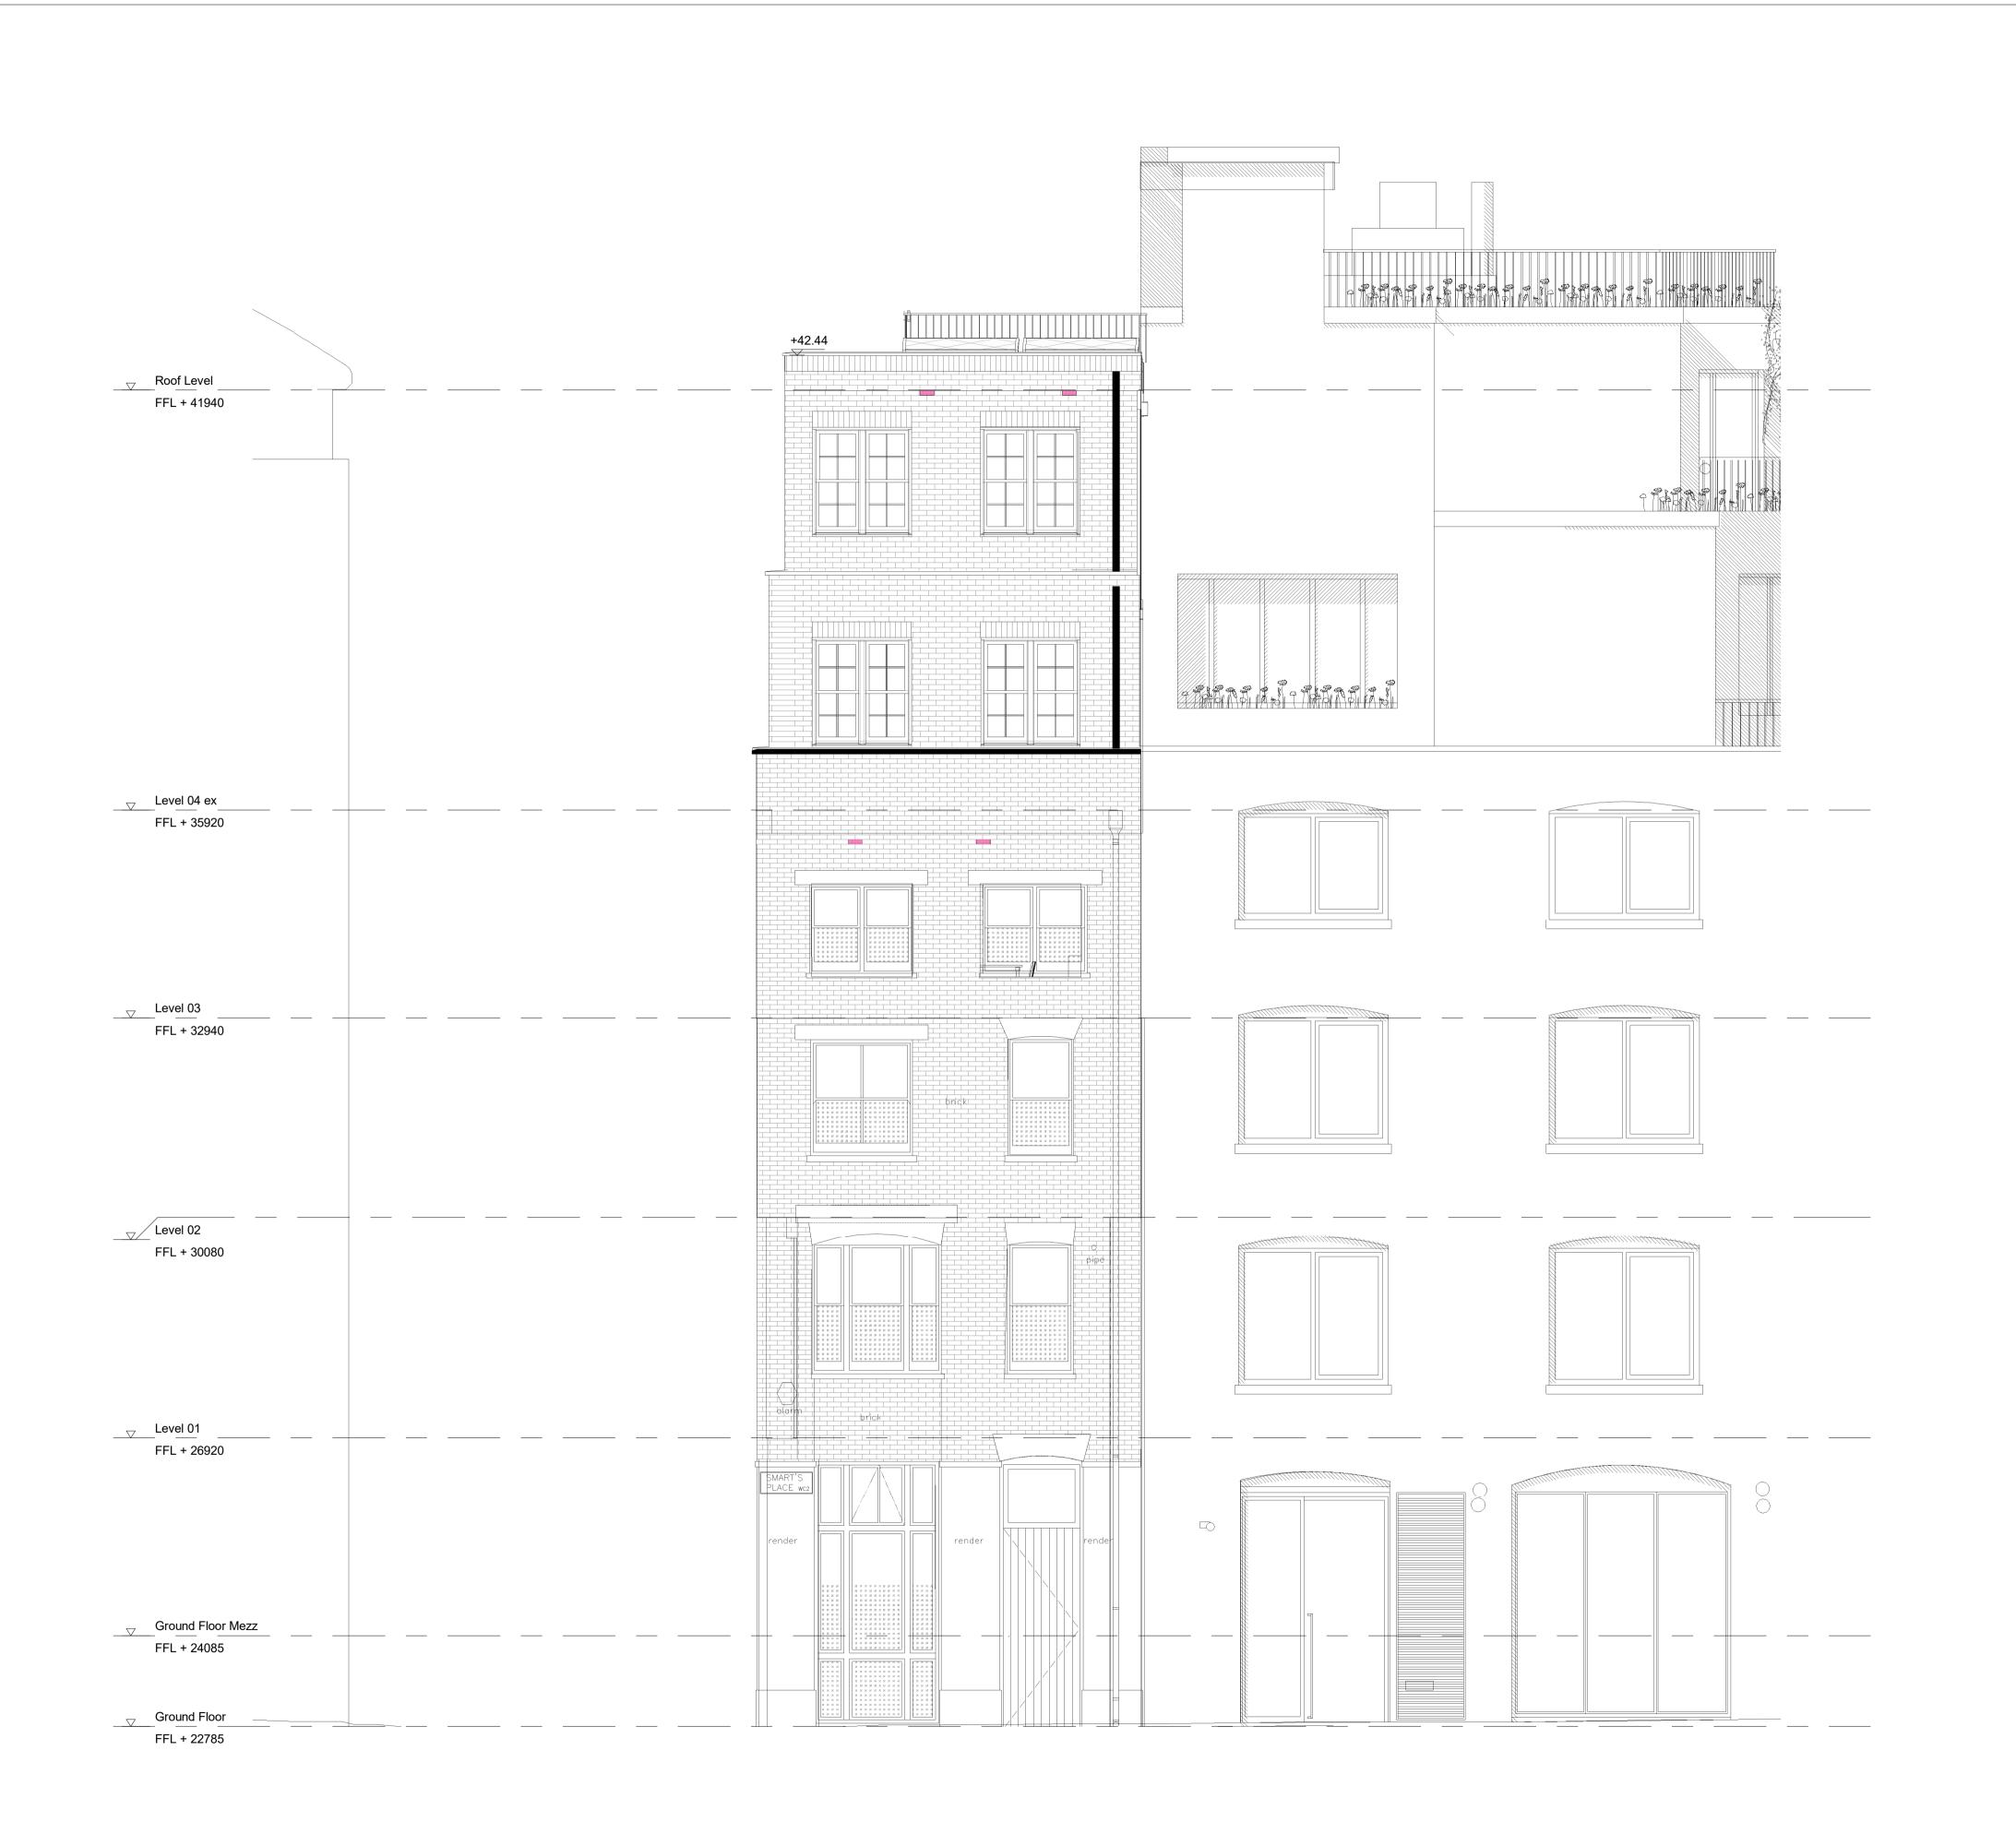

# South West Elevation - Smart's Place

| REV  | DATE       | PURPOSE             |  |
|------|------------|---------------------|--|
| 3-00 | 30.03.2022 | Intial Design       |  |
| 3-01 | 16.06.2022 | Tender Design       |  |
| 3-02 | 25.08.2022 | GA's Update         |  |
| 3-03 | 06.09.2022 | GA's Update         |  |
| 3-04 | 29.12.2022 | Design Coordination |  |