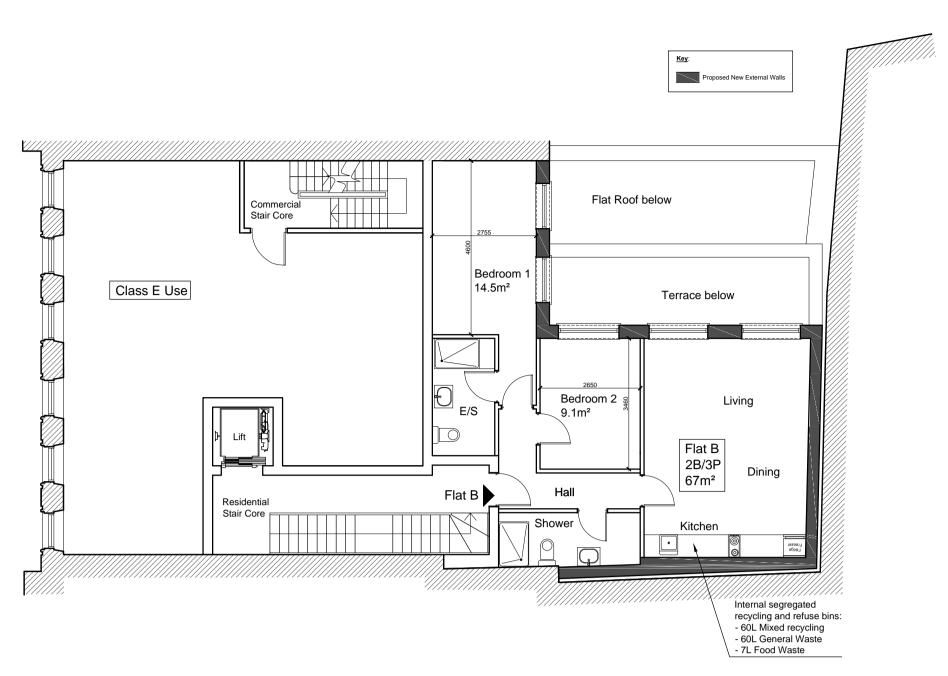

Proposed Second Floor Plan Scale 1:100

Proposed Basement Floor Plan Scale 1:100

works, and shall immediately inform the architect if any work shown on this drawing is not in accordance with the relevant codes of practice recognised as good practice throughout the