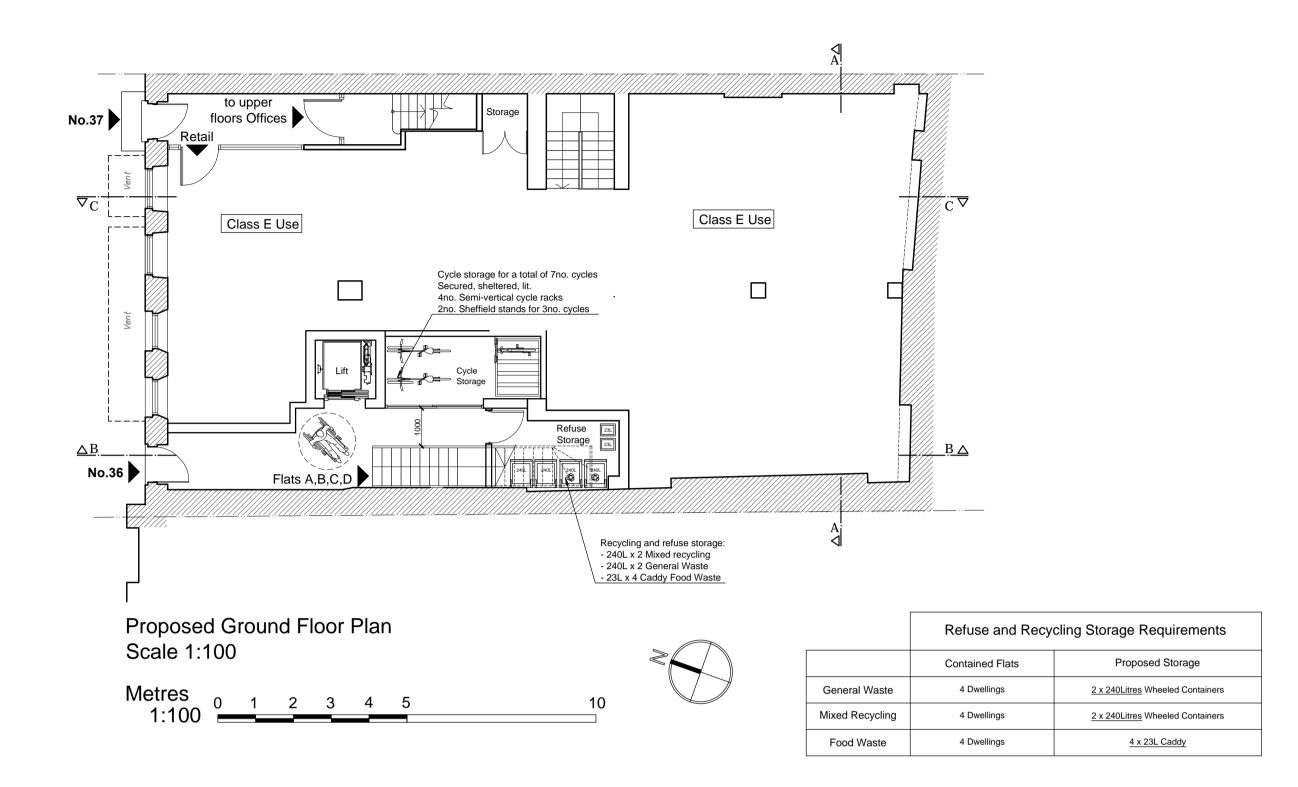

Proposed Second Floor Plan Scale 1:100

Proposed Basement Floor Plan Scale 1:100

works, and shall immediately inform the architect if any work shown on this drawing is not in accordance with the relevant codes of practice recognised as good practice throughout the