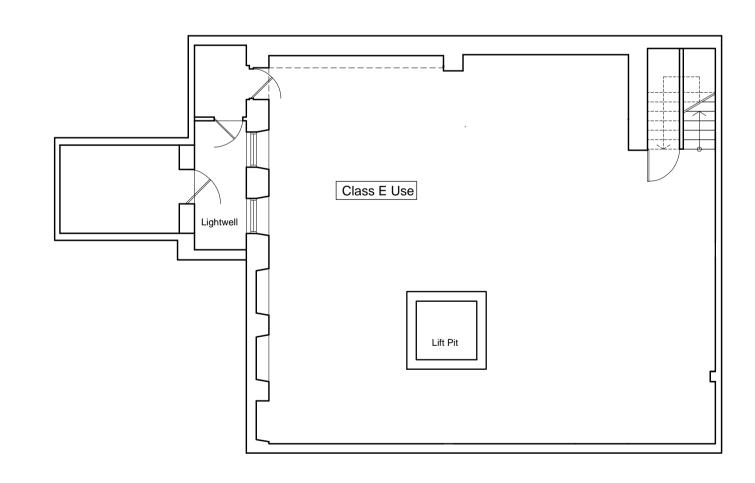

Proposed Second Floor Plan Scale 1:100

Proposed Basement Floor Plan Scale 1:100

works, and shall immediately inform the architect if any work shown on this drawing is not in accordance with the relevant codes of practice recognised as good practice throughout the