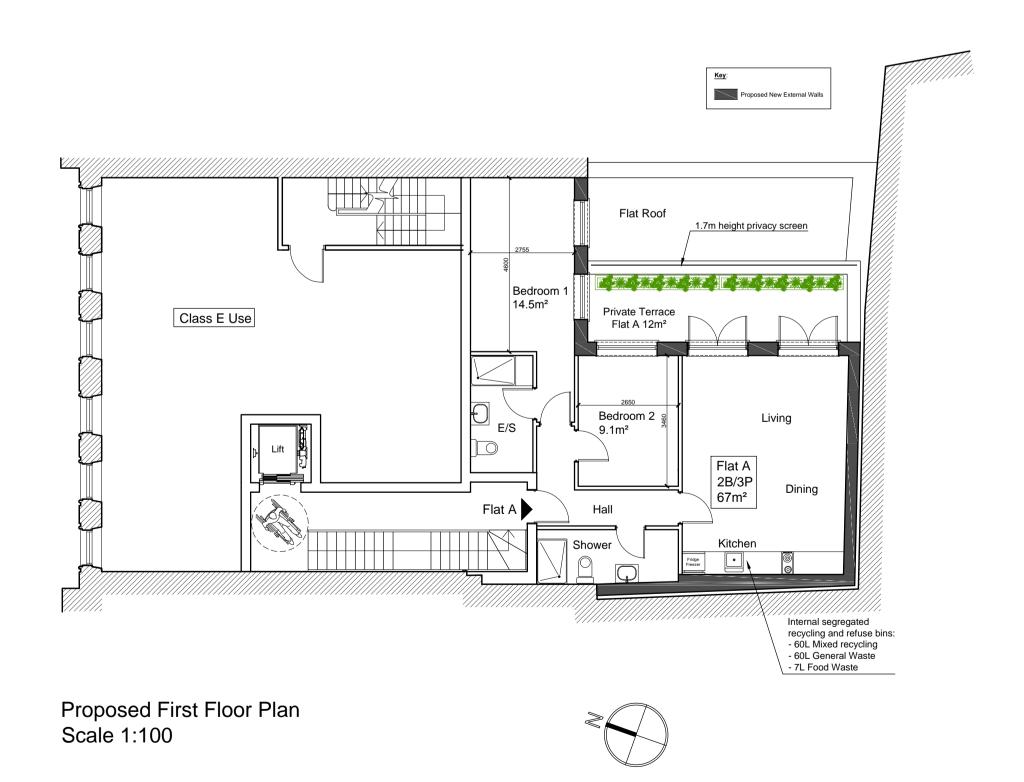

Proposed Second Floor Plan Scale 1:100

Proposed Basement Floor Plan Scale 1:100

works, and shall immediately inform the architect if any work shown on this drawing is not in accordance with the relevant codes of practice recognised as good practice throughout the