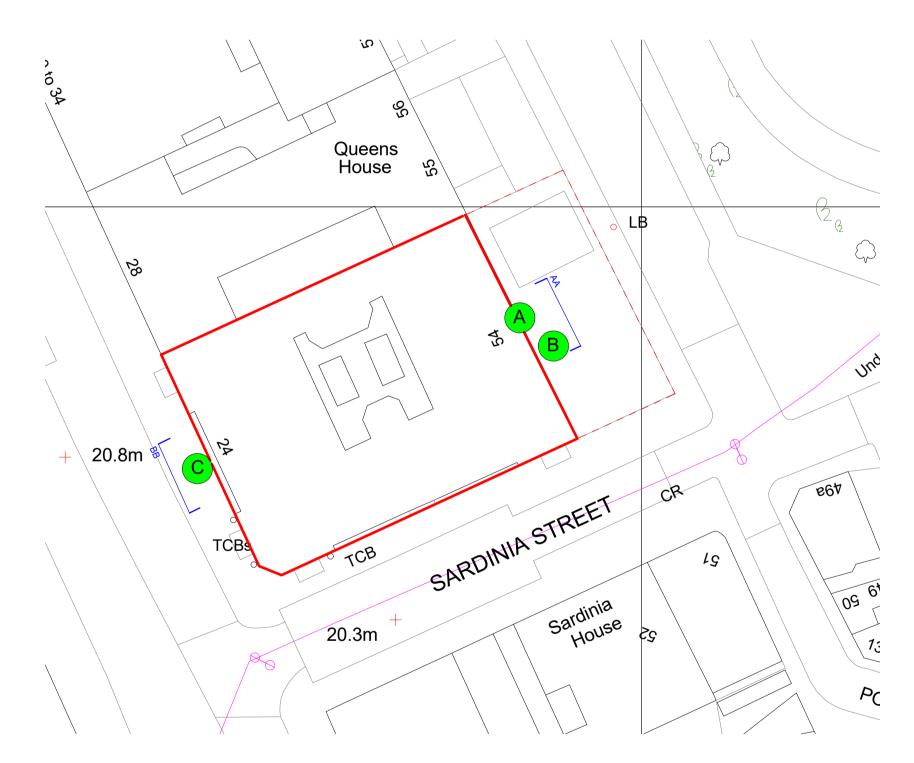

Updated signage locations
Sign A: Lincolns Inn Fields. Signage above doorway
Sign B: Lincolns Inn Fields. Vinyl Graphics to glass
Sign C: Kingsway. Signage beside entrance

Signage Locations
1:500

Cheng Kin Ku