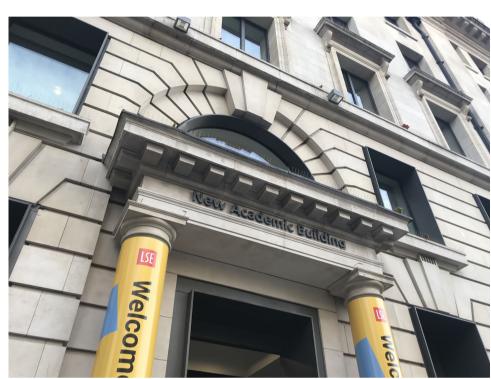

→ Building

AA - Proposed Lincolns Inn Fields 1:50

Existing photo - LIF Elevation

Existing photo - LIF Elevation

Existing photo - Kingsway Elevation

Existing LSE logo sign

BB - Proposed Kingsway
1:50

Existing LSE – logo sign