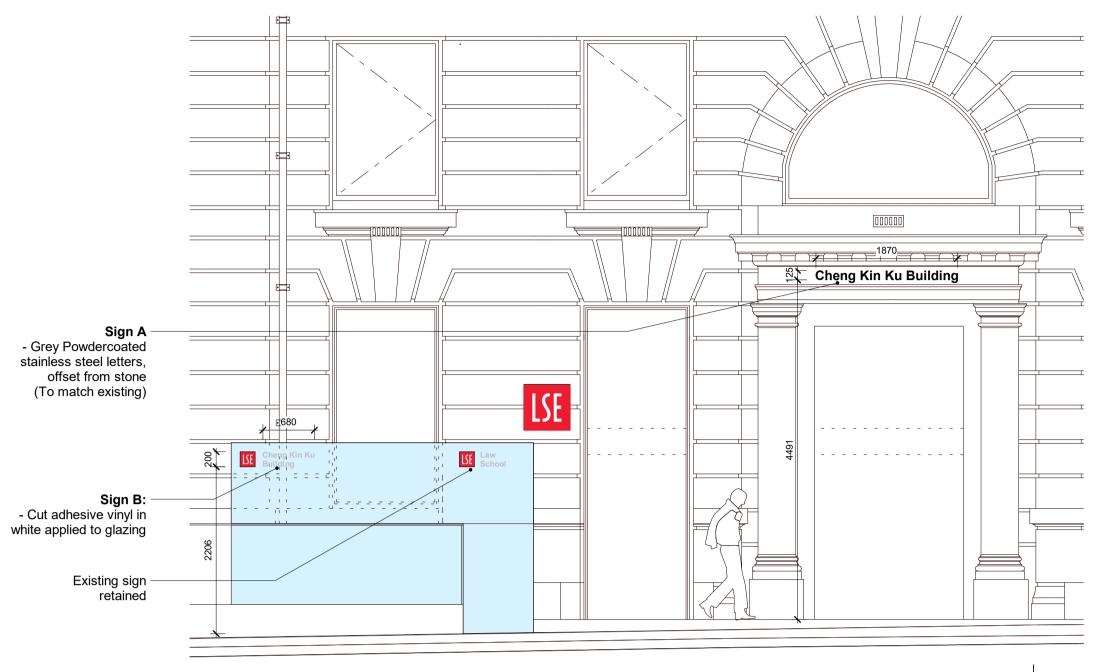

Updated signage locations
Sign A: Lincolns Inn Fields. Signage above doorway
Sign B: Lincolns Inn Fields. Vinyl Graphics to glass
Sign C: Kingsway. Signage beside entrance

Signage Locations
1:500

Cheng Kin Ku

→ Building

AA - Proposed Lincolns Inn Fields 1:50

Existing photo - LIF Elevation

Existing photo - LIF Elevation

Existing photo - Kingsway Elevation

Existing LSE logo sign

BB - Proposed Kingsway
1:50

Existing LSE – logo sign

Sign C -- Grey Powdercoated stainless steel letters, offset

from stone (To match existing)

DATE/DRAWN **REVISIONS** PROJECT 54 Lincoln's Inn Fields London WC2A 3LJ DRAWING TITLE Signage Proposals

DRAWN TR DATE JAN 23 SCALE As indicated @ A1 CHECK STATUS PLANNING REVISION PL01 RT JOB NO. RT22090