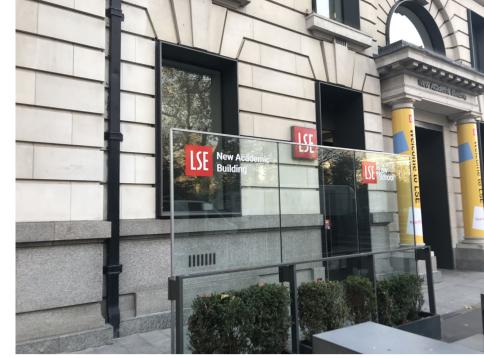

→ Building

AA - Proposed Lincolns Inn Fields 1:50

Existing photo - LIF Elevation

Existing photo - LIF Elevation

Existing photo - Kingsway Elevation

Existing LSE logo sign

BB - Proposed Kingsway
1:50

Existing LSE – logo sign