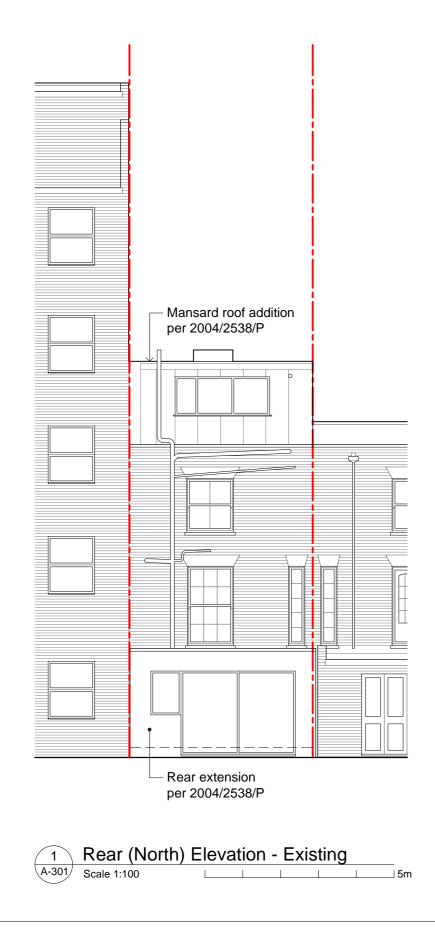

## Rear Elevations -Existing / Proposed

| Project no: | Drawn by: |
|-------------|-----------|
| 2106        | FH        |
|             |           |

Date: 25 Jan 2023

Page size: A3

Page no: 9 of 9 Drawing no.