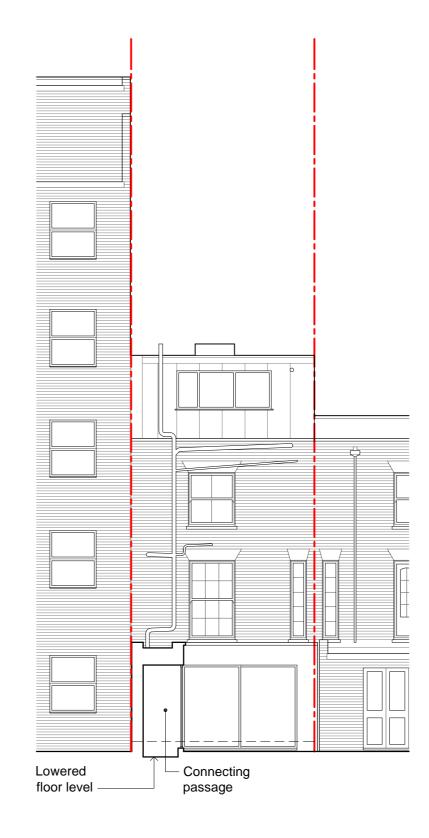

| 2     | Rear       | (North) | Elev | ation | - Pi | ropos | sed |    |
|-------|------------|---------|------|-------|------|-------|-----|----|
| A-301 | Scale 1:10 | 00      |      |       |      |       |     | 5m |

## Rear Elevations -Existing / Proposed

| Project no: | Drawn by: |
|-------------|-----------|
| 2106        | FH        |
|             |           |

Date: 25 Jan 2023

Page size: A3

Page no: 9 of 9 Drawing no.