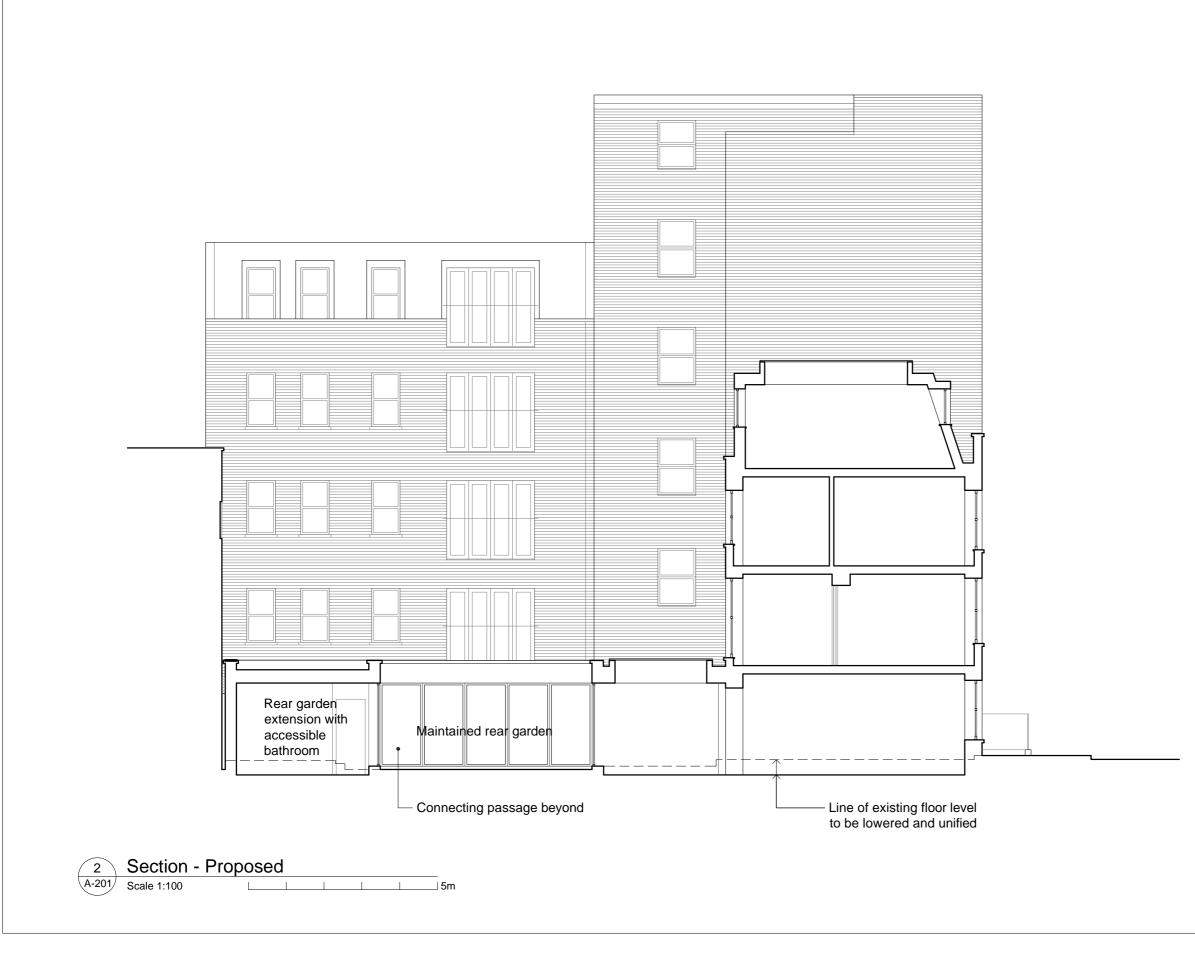

## **Planning Application**

Project Address:

38 Netley Street London, NW1 3EH

Drawing Title:

## Section -

## Proposed

| Project no: | Drawn by: | Date:       |
|-------------|-----------|-------------|
| 2106        | FH        | 25 Jan 2023 |
| Page size:  | Page no:  | Drawing no. |
| A3          | 7 of 9    | A-201       |