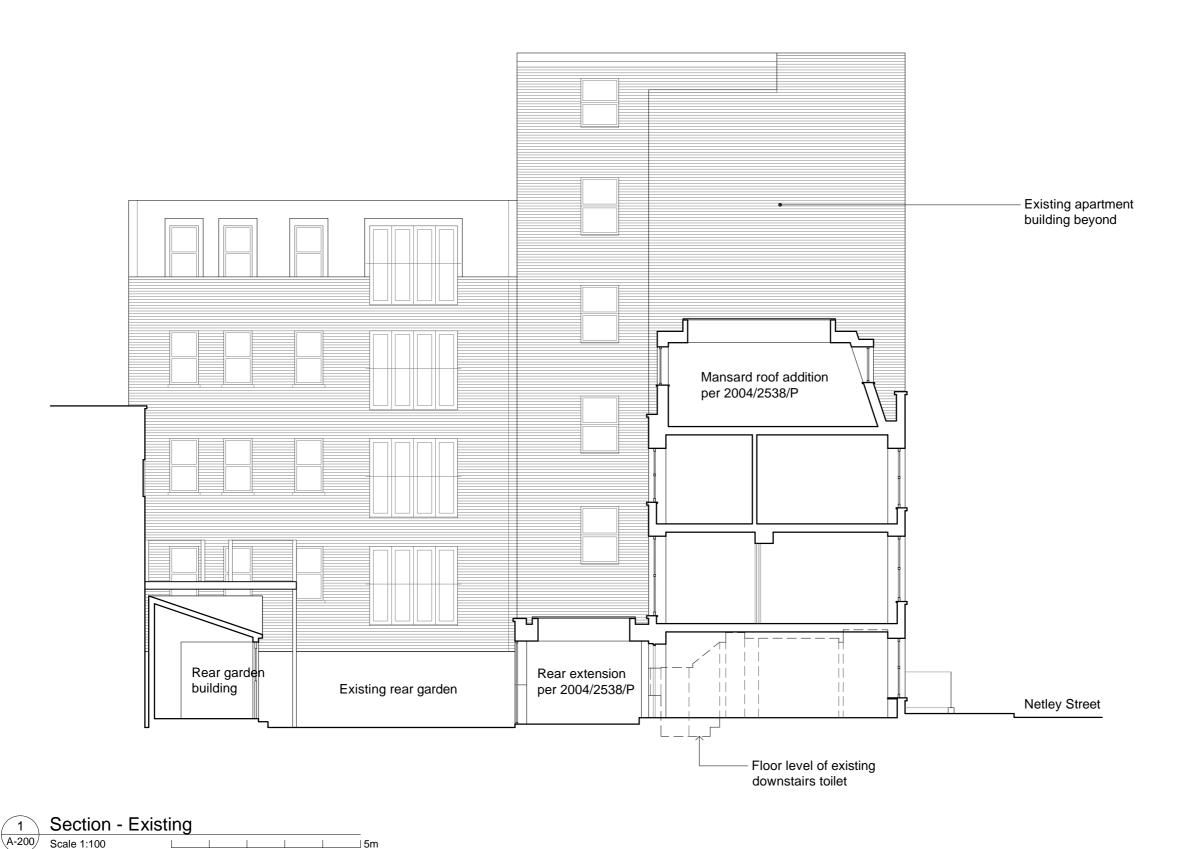

Rev: Date: Description:

Status:

Planning Application

Project Address:

38 Netley Street London, NW1 3EH

Drawing Title:

Section - Existing

|  | Project no: 2106 | Drawn by:<br>FH    | Date:<br>25 Jan 2023 |
|--|------------------|--------------------|----------------------|
|  | Page size:       | Page no:<br>6 of 9 | Drawing no.          |