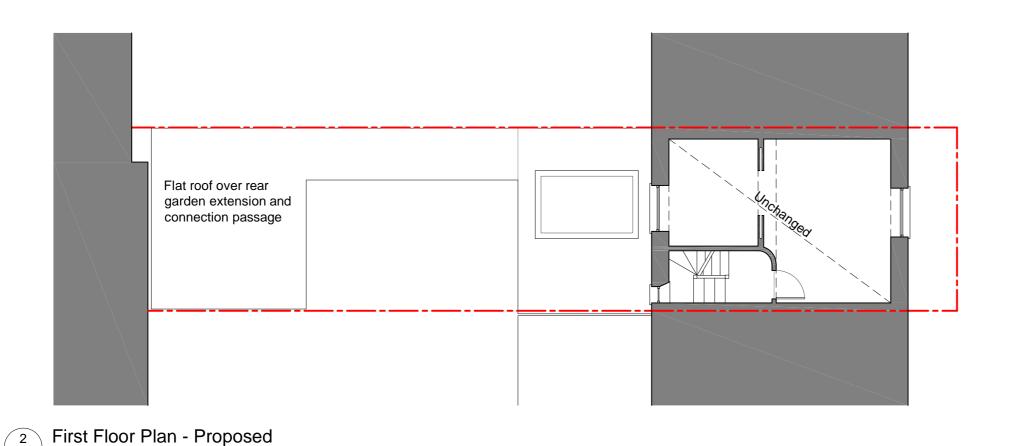

## First Floor Plan -Existing / Proposed

| Project no: 2106 | Drawn by:<br>FH    | Date:<br>25 Jan 2023 |
|------------------|--------------------|----------------------|
| Page size:<br>A3 | Page no:<br>3 of 9 | Drawing no. A-101    |