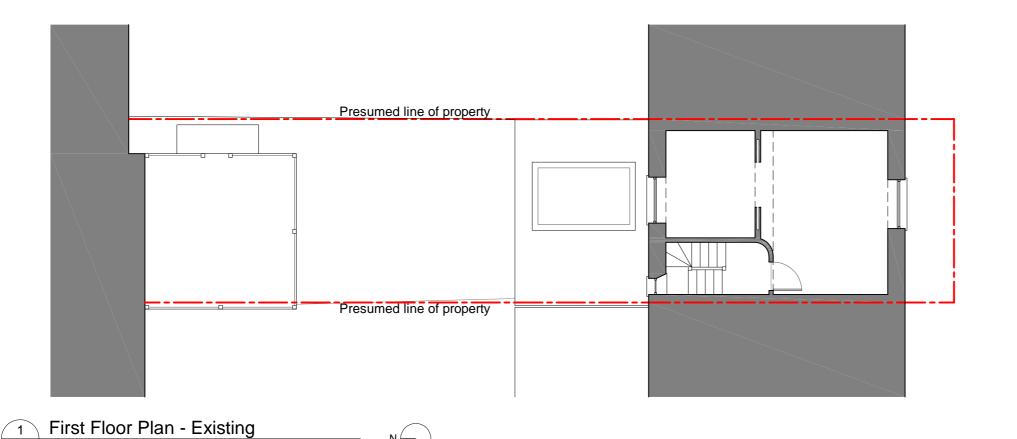

## First Floor Plan -Existing / Proposed

| Project no: 2106 | Drawn by:<br>FH    | Date:<br>25 Jan 2023 |
|------------------|--------------------|----------------------|
| Page size:<br>A3 | Page no:<br>3 of 9 | Drawing no. A-101    |