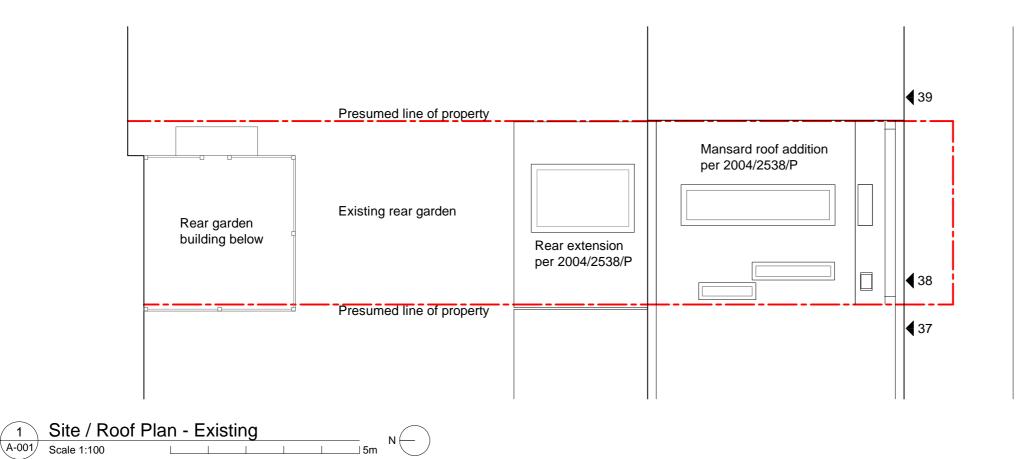

## Site / Roof Plan -Existing / Proposed

| Project no: | Drawn by: | C |
|-------------|-----------|---|
| 2106        | FH        | 2 |
| Dogo oizo:  | Dogo po:  | Г |

Date: 25 Jan 2023

Page size: A3 Page no: 1 of 9 Drawing no.