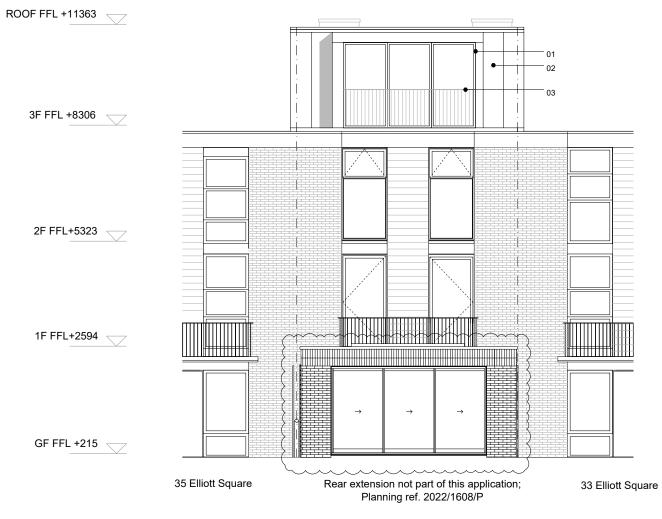

# 182\_ELQ ELLIOTT SQUARE 34 Elliott Square, London NW3 3SU

REAR ELEVATION - PROPOSED GENERAL ARRANGEMENT

### SPECIFICATION CODES

- NO. OBJECT SPEC. CODE <sup>1</sup> Aluminium framed double glazed sliding
- doors 2 Pre-weathered zinc standing seam cladding
- <sup>3</sup> Steel railings painted to match existing
- <sup>4</sup> Brick slips to match existing