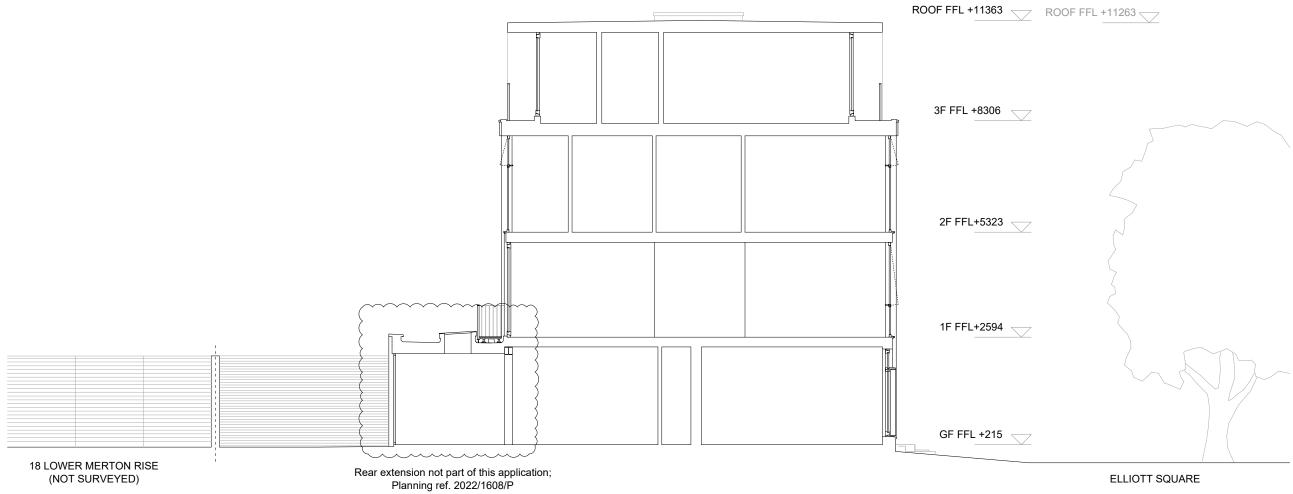

## 182\_ELQ ELLIOTT SQUARE 34 Elliott Square, London NW3 3SU

## SECTION - PROPOSED GENERAL ARRANGEMENT

# FILE NAME.DWG 182-(01)201

PROJECT PACKAGE DRAWING NO. REVISION 182 (01) 201 P1

SCALE DATE 1:100@A/1:140@A4 2023/01/25 OS REFERENCE LEVEL STATUS ± 0,00 = TBC PLANNING

ARCHITECT DFN +DC A 42 Theobalds Road, London WC1X 8NW T +44 (0)20 7405 9361 E info@df.network W dfndc.co.uk