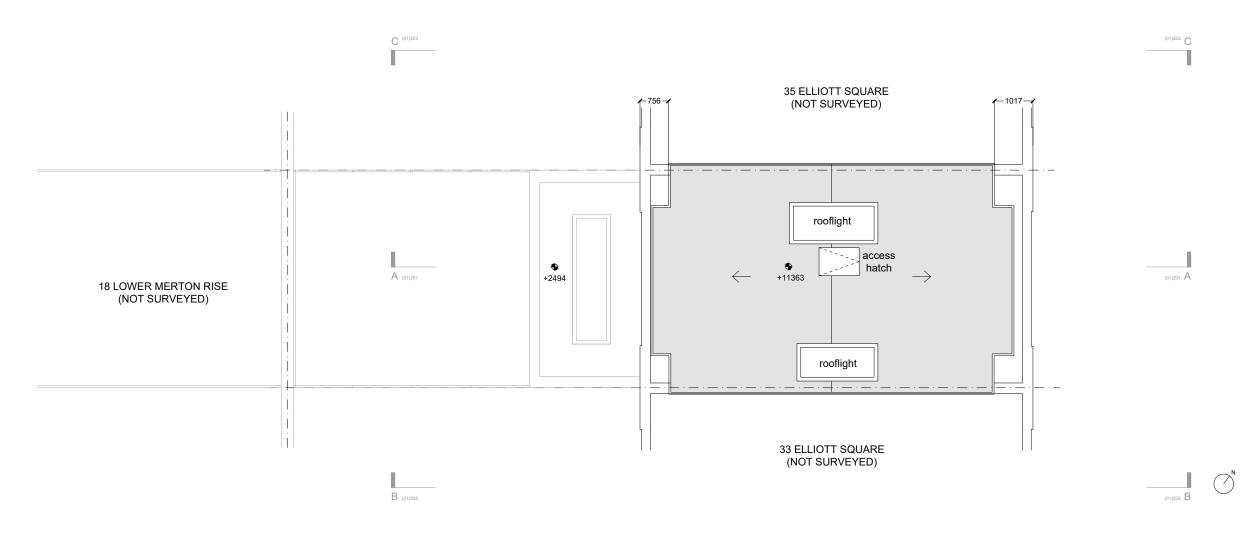

# 182\_ELQ ELLIOTT SQUARE 34 Elliott Square, London NW3 3SU

ROOF PLAN - PROPOSED GENERAL ARRANGEMENT

# FILE NAME.DWG 182-(01)104

PROJECT PACKAGE DRAWING NO. REVISION 182 (01) 104 P1 DATE

SCALE 1:100@A/1:140@A4 2023/01/25 OS REFERENCE LEVEL STATUS ± 0,00 = TBC PLANNING

ARCHITECT DFN +DC A 42 Theobalds Road, London WC1X 8NW T +44 (0)20 7405 9361 E info@df.network W dfndc.co.uk