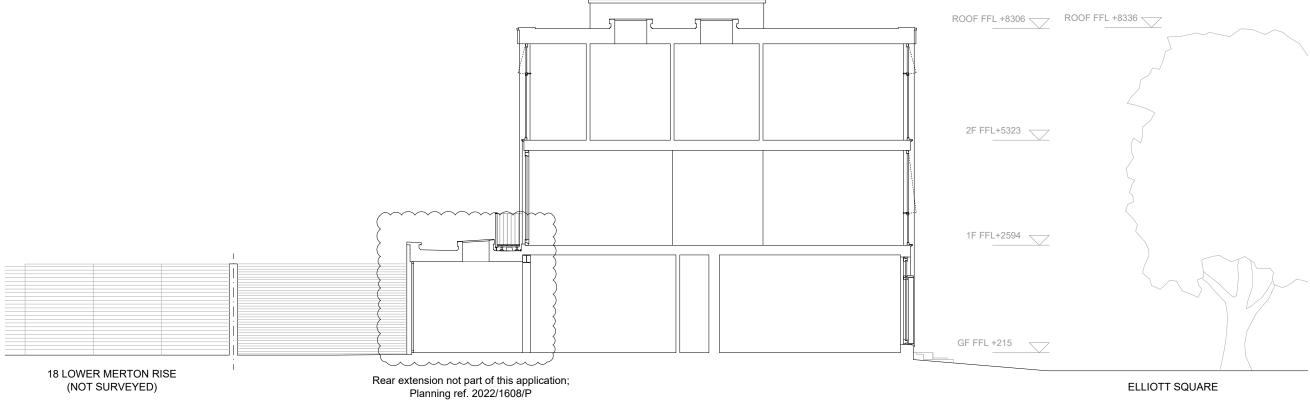

# 182\_ELQ ELLIOTT SQUARE 34 Elliott Square, London NW3 3SU

# SECTION - EXISTING GENERAL ARRANGEMENT

# FILE NAME.DWG 182-(00)201

PROJECT PACKAGE DRAWING NO. REVISION 182 (00) 201 P1 SCALE DATE

1:100@A/1:140@A4 2023/01/25 OS REFERENCE LEVEL STATUS ± 0,00 = TBC PLANNING

ARCHITECT DFN +DC A 42 Theobalds Road, London WC1X 8NW T +44 (0)20 7405 9361 E info@df.network W dfndc.co.uk