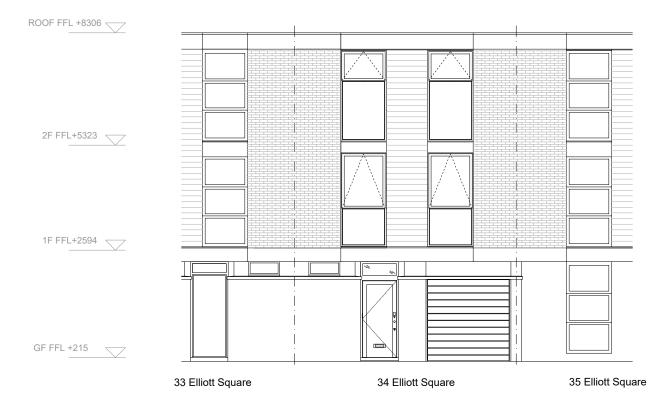

DF\_DC

182\_ELQ ELLIOTT SQUARE 34 Elliott Square, London NW3 3SU

FRONT ELEVATION - EXISTING GENERAL ARRANGEMENT

FILE NAME.DWG 182-(00)250

PROJECT PACKAGE DRAWING NO. REVISION

|  | 182 | (00) | 250 | P1 |
|--|-----|------|-----|----|
|--|-----|------|-----|----|