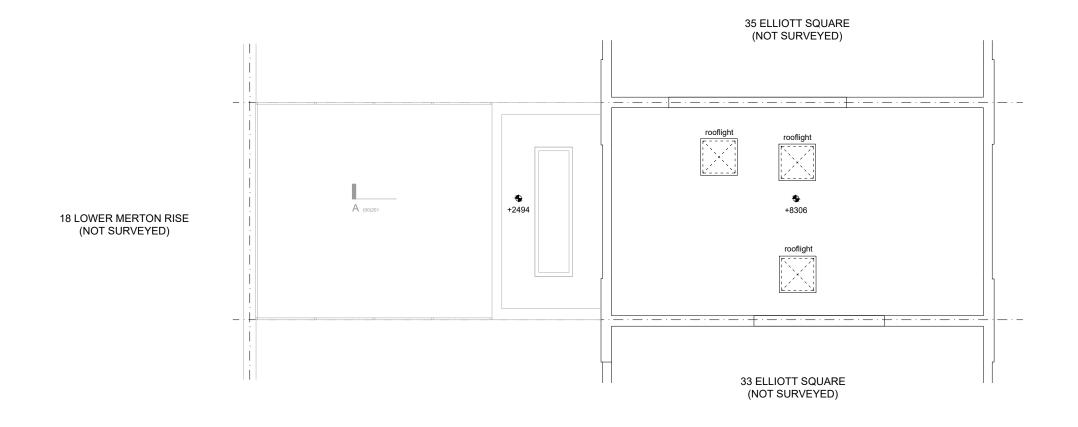

# 182\_ELQ ELLIOTT SQUARE 34 Elliott Square, London NW3 3SU

## ROOF PLAN - EXISTING GENERAL ARRANGEMENT

### FILE NAME.DWG 182-(00)103

PROJECT PACKAGE DRAWING NO. REVISION 182 (00) 103 P1

SCALE DATE 1:100@A/1:140@A4 2023/01/25 OS REFERENCE LEVEL STATUS ± 0,00 = TBC PLANNING

ARCHITECT DFN +DC A 42 Theobalds Road, London WC1X 8NW T +44 (0)20 7405 9361 E info@df.network W dfndc.co.uk