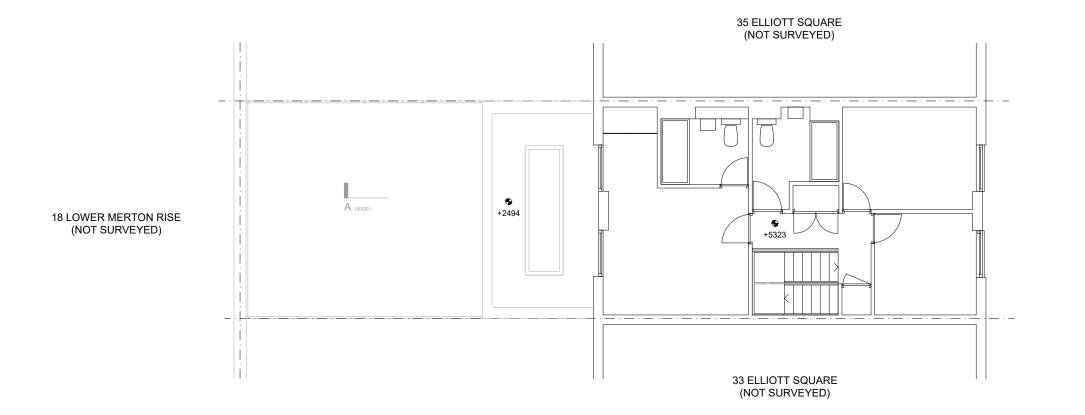

DF\_DC

182\_ELQ ELLIOTT SQUARE 34 Elliott Square, London NW3 3SU

SECOND FLOOR PLAN - EXISTING GENERAL ARRANGEMENT

FILE NAME.DWG 182-(00)102

PROJECT PACKAGE DRAWING NO. REVISION 182 (00) 102 P1

SCALE DATE 1:100@A/1:140@A4 2023/01/25 OS REFERENCE LEVEL STATUS ± 0,00 = TBC PLANNING