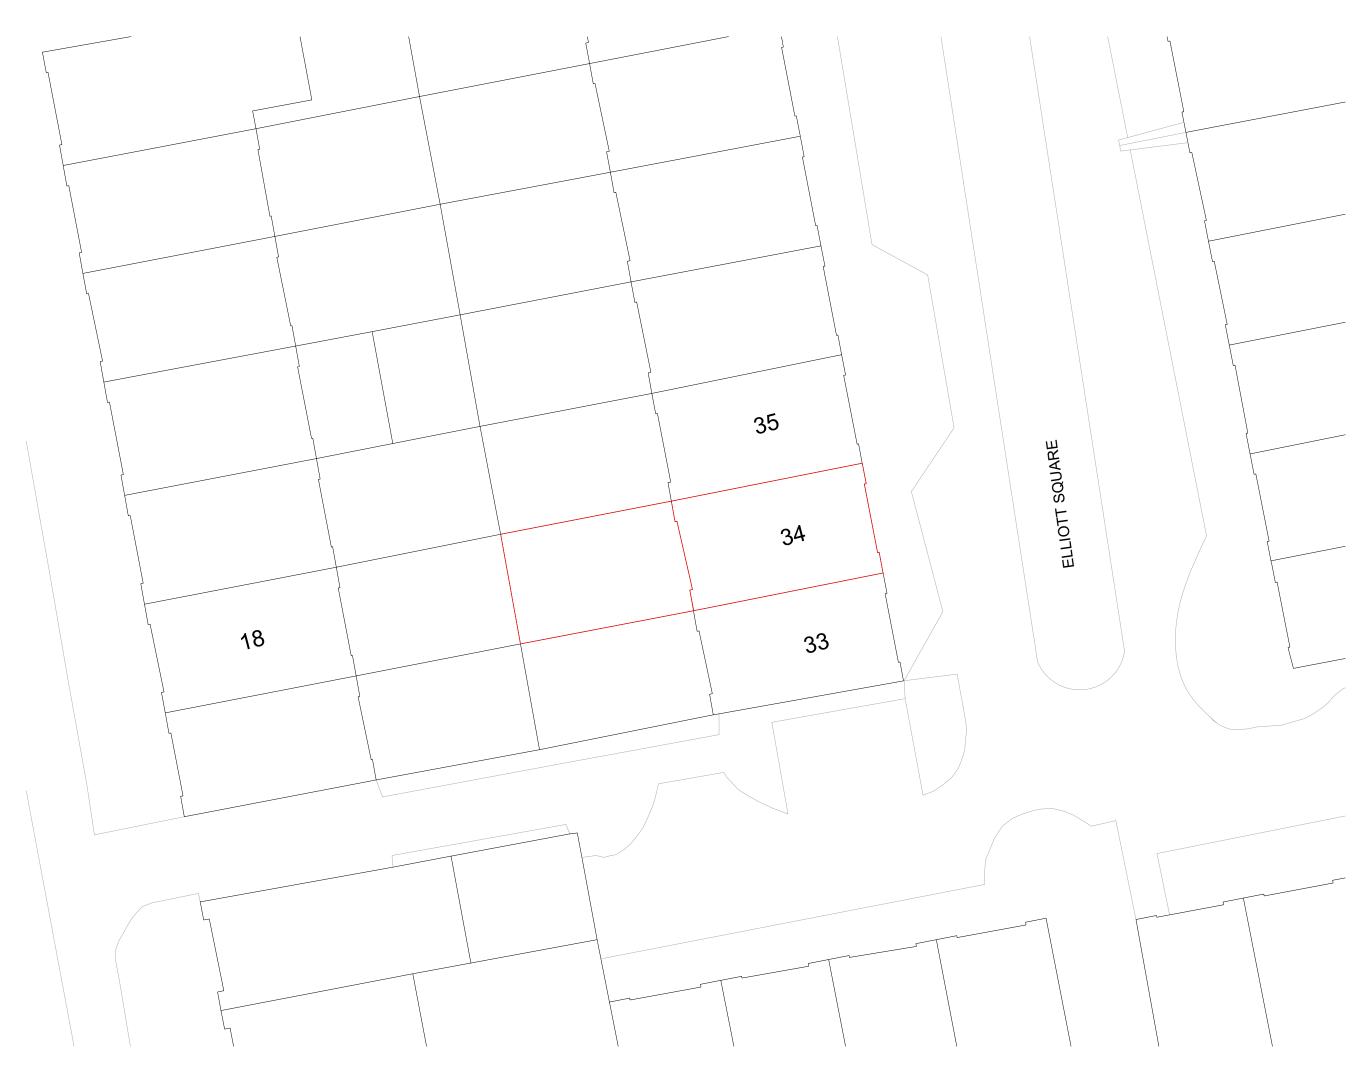

## 182\_ELQ ELLIOTT SQUARE 34 Elliott Square, London NW3 3SU

BLOCK PLAN ORDNANCE SURVEY

FILE NAME.DWG 182\_Block plan PROJECT PACKAGE DRAWING NO. REVISION

182 (00) 001 P1 SCALE DATE

 1:200@A3
 2023/01/25

 OS REFERENCE LEVEL
 STATUS