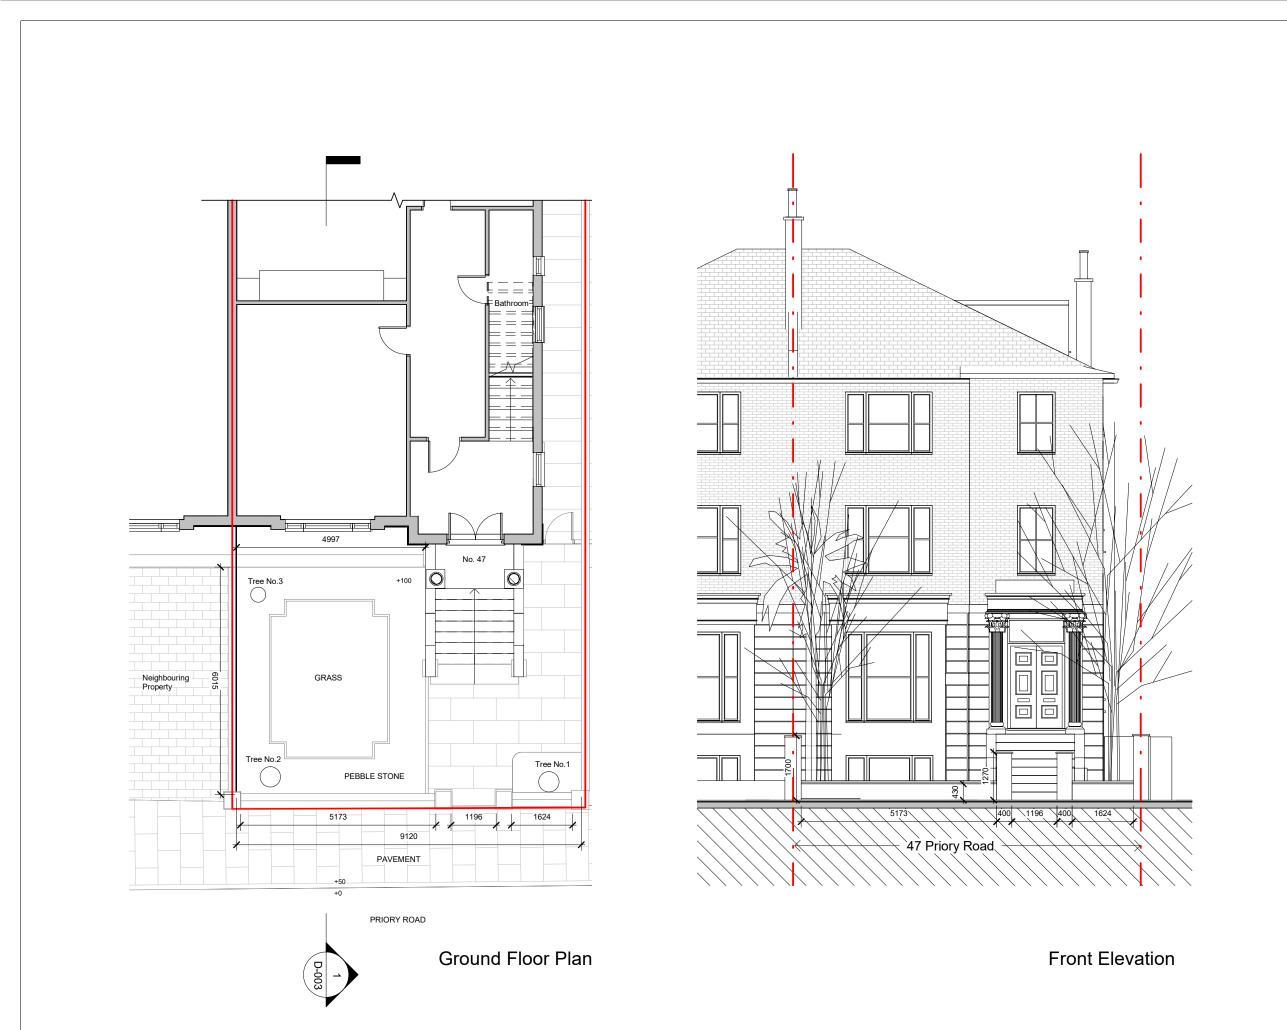

| SCALE    | DATE       | DRN | CHK |
|----------|------------|-----|-----|
| 1:100@A3 | 26.01.2022 | AG  | МН  |

PROJECT

47 Priory Road, London, NW6

DRAWING

Existing Ground Floor Plan and Front Elevation