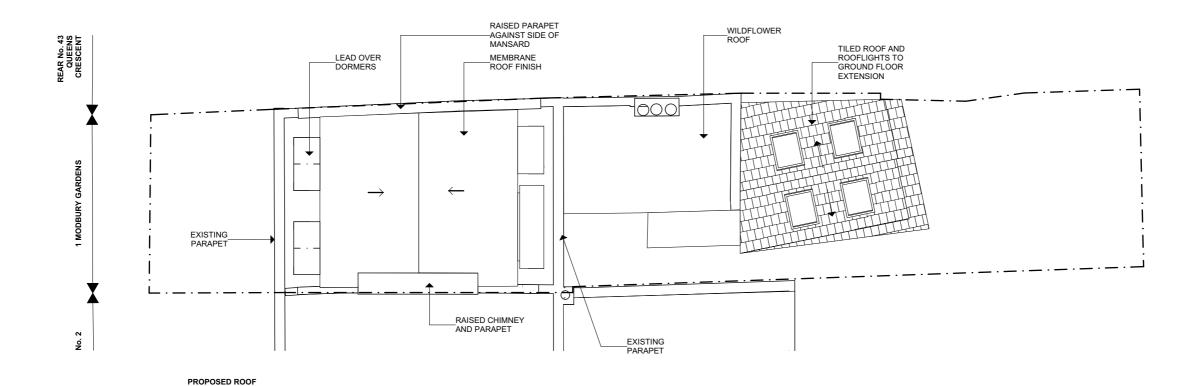

PROPOSED LOFT



0 1







## Bradley VanDerStraeten

STUDIO 16, LONDON FIELDS STUDIOS, 11-17 EXMOUTH PLACE, LONDON E8 3RW +44 7376 135 085 WWW.B-VDS.CO.UK

DO NOT SCALE FROM DRAWING. USE MARKED DIMENSIONS. DIMENSIONS TO BE CONFIRMED ON SITE BY CONTRACTOR. TO BE READ IN CONJUNCTION WITH ALL OTHER CONSULTANT DRAWINGS.

ARCHITECT TO BE NOTIFIED IMMEDIATELY OF ANY DISCREPANCIES.
COPYRIGHT ON THIS DRAWING TO BE RETAINED BY THE ARCHITECT.









| PL5<br>PL4<br>PL1 | 16/11/2022<br>16/08/2022<br>12/08/2022 |                  | BVDS<br>BVDS<br>BVDS | PROJECT                                |           | SCALE<br>1:100 |          |               |  |
|-------------------|----------------------------------------|------------------|----------------------|----------------------------------------|-----------|------------