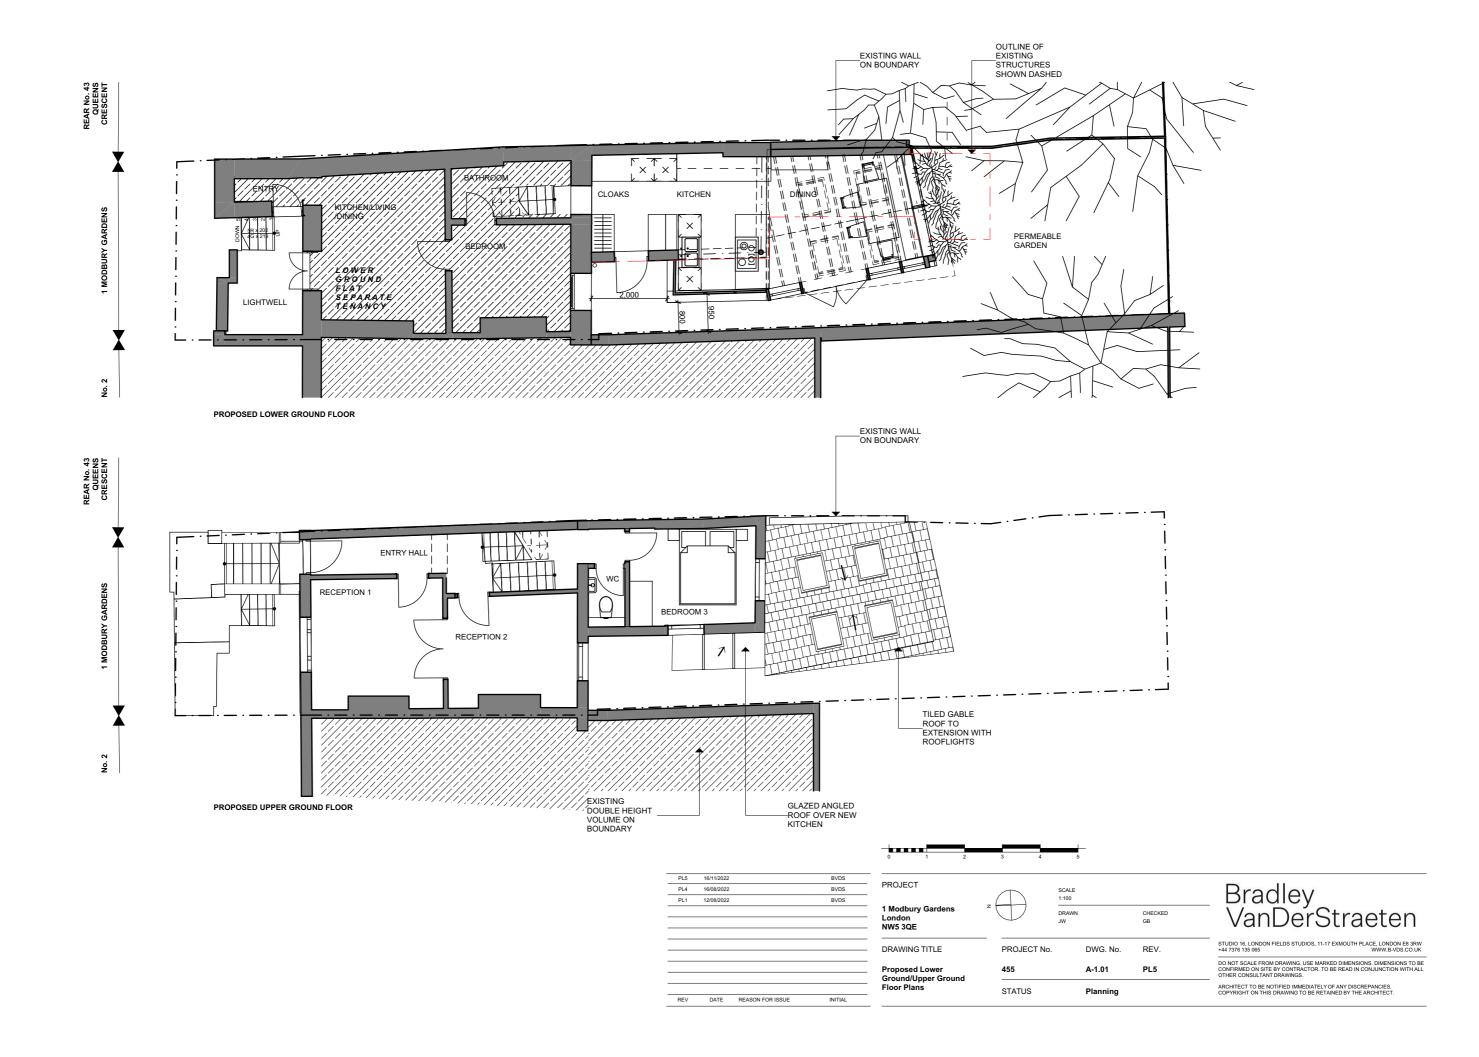

## Bradley VanDerStraeten

STUDIO 16, LONDON FIELDS STUDIOS, 11-17 EXMOUTH PLACE, LONDON E8 3RW +44 7376 135 085 WWW.B-VDS.CO.UK

DO NOT SCALE FROM DRAWING. USE MARKED DIMENSIONS. DIMENSIONS TO BE CONFIRMED ON SITE BY CONTRACTOR. TO BE READ IN CONJUNCTION WITH ALL OTHER CONSULTANT DRAWINGS.

ARCHITECT TO BE NOTIFIED IMMEDIATELY OF ANY DISCREPANCIES.
COPYRIGHT ON THIS DRAWING TO BE RETAINED BY THE ARCHITECT.

| PL5<br>PL4<br>PL1 | 16/11/2022<br>16/08/2022<br>12/08/2022 |                  | BVDS<br>BVDS<br>BVDS | PROJECT                                |           | SCALE<br>1:100 |          |               |  |
|-------------------|----------------------------------------|------------------|----------------------|----------------------------------------|-----------|----------------|----------|---------------|--|
|                   |                                        |                  |                      | 1 Modbury Gardens<br>London<br>NW5 3QE | z         | DRAWN<br>JW    |          | CHECKED<br>GB |  |
|                   |                                        |                  |                      | DRAWING TITLE                          | PROJECT N | lo.            | DWG. No. | REV.          |  |
|                   |                                        |                  |                      | Proposed Front/Rear<br>Elevation       | 455       |                | A-1.20   | PL5           |  |
|                   |                                        |                  |                      |                                        | STATUS    |                | Planning |               |  |
| REV               | DATE                                   | REASON FOR ISSUE | INITIAL              |                                        |           |                |          |               |  |