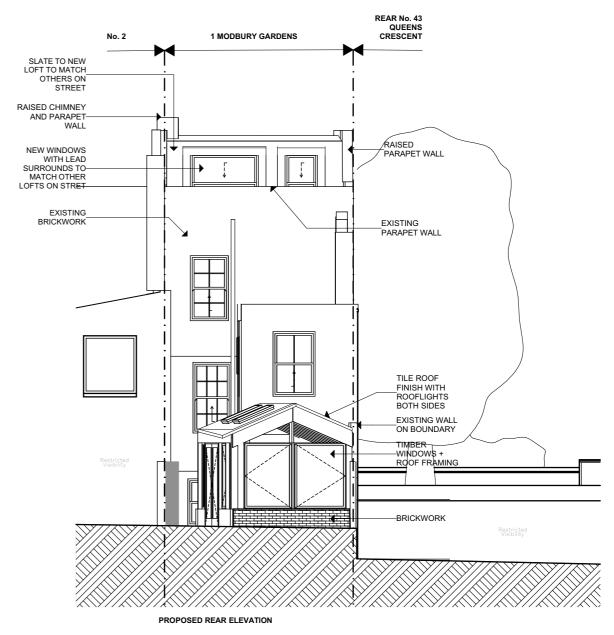

ARCHITECT TO BE NOTIFIED IMMEDIATELY OF ANY DISCREPANCIES.
COPYRIGHT ON THIS DRAWING TO BE RETAINED BY THE ARCHITECT.

| PL5<br>PL4<br>PL1 | 16/11/2022<br>16/08/2022<br>12/08/2022 |                  | BVDS<br>BVDS<br>BVDS | PROJECT                                |           | SCALE<br>1:100 |          |               |  |
|-------------------|----------------------------------------|------------------|----------------------|----------------------------------------|-----------|----------------|----------|---------------|--|
|                   |                                        |                  |                      | 1 Modbury Gardens<br>London<br>NW5 3QE | z         | DRAWN<br>JW    |          | CHECKED<br>GB |  |
|                   |                                        |                  |                      | DRAWING TITLE                          | PROJECT N | lo.            | DWG. No. | REV.          |  |
|                   |                                        |                  |                      | Proposed Front/Rear<br>Elevation       | 455       |                | A-1.20   | PL5           |  |
|                   |                                        |                  |                      |                                        | STATUS    |                | Planning |               |  |
| REV               | DATE                                   | REASON FOR ISSUE | INITIAL              |                                        |           |                |          |               |  |