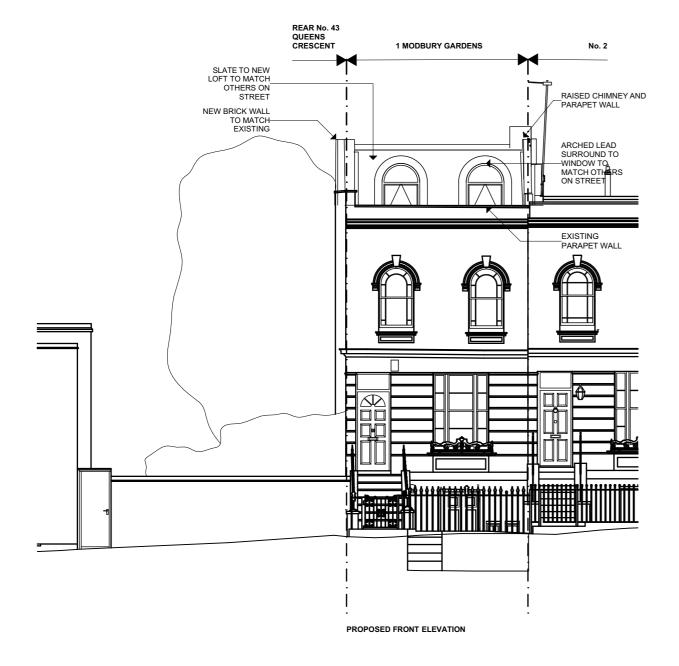

ARCHITECT TO BE NOTIFIED IMMEDIATELY OF ANY DISCREPANCIES.
COPYRIGHT ON THIS DRAWING TO BE RETAINED BY THE ARCHITECT.

| PL5<br>PL4<br>PL1 | 16/11/2022<br>16/08/2022<br>12/08/2022 |                  | BVDS<br>BVDS<br>BVDS | PROJECT                                |           | SCALE<br>1:100 |          |               |  |
|-------------------|----------------------------------------|------------------|----------------------|----------------------------------------|-----------|----------------|----------|---------------|--|
|                   |                                        |                  |                      | 1 Modbury Gardens<br>London<br>NW5 3QE | z         | DRAWN<br>JW    |          | CHECKED<br>GB |  |
|                   |                                        |                  |                      | DRAWING TITLE                          | PROJECT N | lo.            | DWG. No. | REV.          |  |
|                   |                                        |                  |                      | Proposed Front/Rear<br>Elevation       | 455       |                | A-1.20   | PL5           |  |
|                   |                                        |                  |                      |                                        | STATUS    |                | Planning |               |  |
| REV               | DATE                                   | REASON FOR ISSUE | INITIAL              |                                        |           |                |          |               |  |