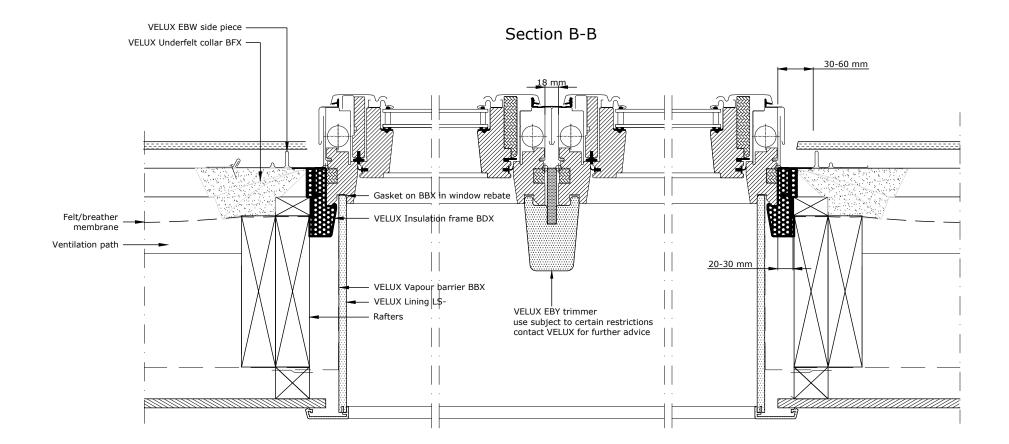

## PLANNING

CLIENT

BPT LTD

Unit 2, 6/7 St Mary at Hill, London, EC3R 8EE Tel: 020 7100 1227 Fax: 020 7929 6714 Website: www.basebc.co.uk

PROJEC

6 PRIMROSE HILL STUDIOS, LONDON, NW1 8TR

DRG.T

PROPOSED REAR ROOFLIGHT WINDOW SECTION B-B