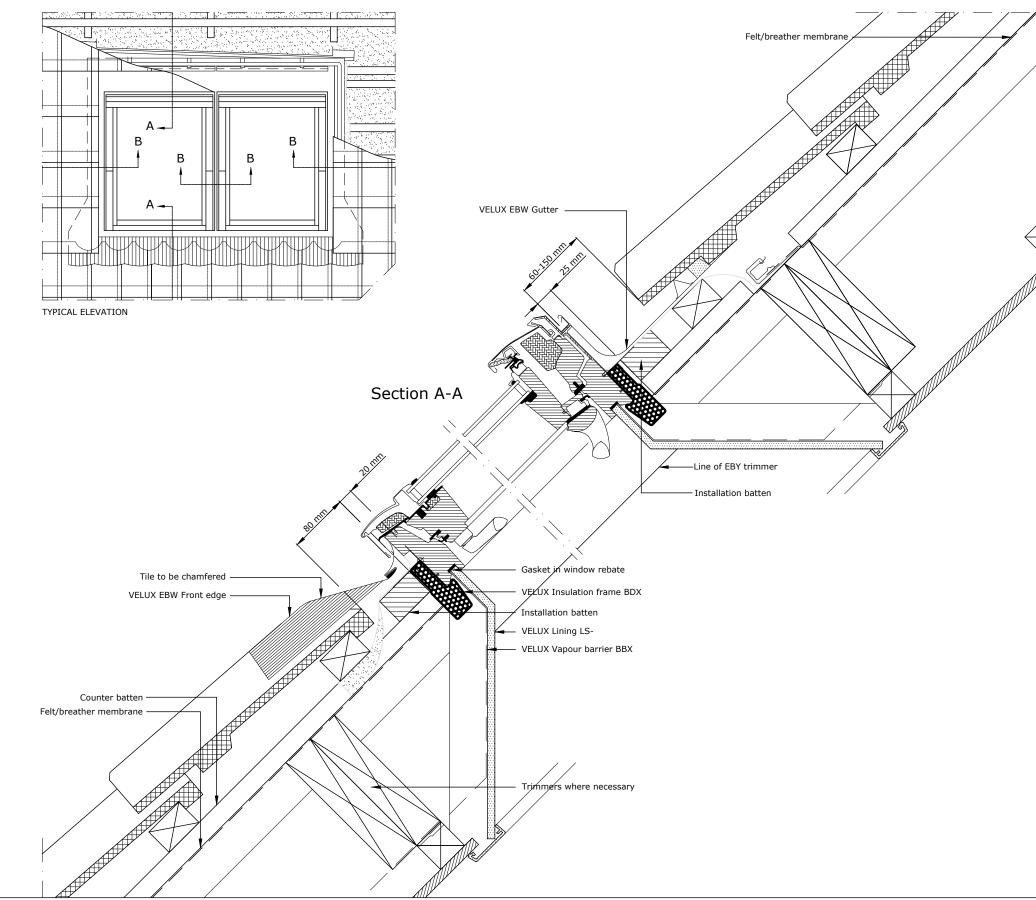

|                                                                                                                                                                                                                                                                                                                                                                                                                                                                                                                                                                                                                                                                                                                                                                                                                                                                                                                                                                                                                                                                                                                                                                                                                                                                                                                                                                                                                                                                                                                                                                                                                                                                                                                                                                                                                                                                                                                                                                                                                                                                                                                                  |            | GENERAL NOTES                                                                                                                                                                                                                                                                                                                                                                                                                                                                    |
|----------------------------------------------------------------------------------------------------------------------------------------------------------------------------------------------------------------------------------------------------------------------------------------------------------------------------------------------------------------------------------------------------------------------------------------------------------------------------------------------------------------------------------------------------------------------------------------------------------------------------------------------------------------------------------------------------------------------------------------------------------------------------------------------------------------------------------------------------------------------------------------------------------------------------------------------------------------------------------------------------------------------------------------------------------------------------------------------------------------------------------------------------------------------------------------------------------------------------------------------------------------------------------------------------------------------------------------------------------------------------------------------------------------------------------------------------------------------------------------------------------------------------------------------------------------------------------------------------------------------------------------------------------------------------------------------------------------------------------------------------------------------------------------------------------------------------------------------------------------------------------------------------------------------------------------------------------------------------------------------------------------------------------------------------------------------------------------------------------------------------------|------------|----------------------------------------------------------------------------------------------------------------------------------------------------------------------------------------------------------------------------------------------------------------------------------------------------------------------------------------------------------------------------------------------------------------------------------------------------------------------------------|
|                                                                                                                                                                                                                                                                                                                                                                                                                                                                                                                                                                                                                                                                                                                                                                                                                                                                                                                                                                                                                                                                                                                                                                                                                                                                                                                                                                                                                                                                                                                                                                                                                                                                                                                                                                                                                                                                                                                                                                                                                                                                                                                                  |            | WITH ALL STANDARD DETAILS & SPECIFICATIONS. ALL<br>DIMENSIONS TO BE VERIFIED ON SITE. ALL WORKS TO                                                                                                                                                                                                                                                                                                                                                                               |
| Image: State of the state                                   |            | Window replacement:                                                                                                                                                                                                                                                                                                                                                                                                                                                              |
| Image: State of the state                                   |            |                                                                                                                                                                                                                                                                                                                                                                                                                                                                                  |
| Image: State of the state                                   |            |                                                                                                                                                                                                                                                                                                                                                                                                                                                                                  |
| Image: State of the state                                   | "· · · · · |                                                                                                                                                                                                                                                                                                                                                                                                                                                                                  |
| Image: State of the state                                   |            |                                                                                                                                                                                                                                                                                                                                                                                                                                                                                  |
| Image: State of the state                                   |            |                                                                                                                                                                                                                                                                                                                                                                                                                                                                                  |
| Image: State of the state                                   |            |                                                                                                                                                                                                                                                                                                                                                                                                                                                                                  |
| Image: State of the state                                   |            |                                                                                                                                                                                                                                                                                                                                                                                                                                                                                  |
| Image: State of the state                                   |            |                                                                                                                                                                                                                                                                                                                                                                                                                                                                                  |
| Intervision detail.         PLANNING         PLANNING         CLIENT         BPT LTD         Base Building Consultation         Date         Date         Date         Date         PLANNING         CLIENT         Base Building Consultation         Date         Date <td< th=""><th></th><th></th></td<>                                                                                                                                                                                                                                                                                                                                                                                                                                                                                                                                                                                                                                                                                                                                                                                                                                                                                                                                                                                                                                                                                                                                                                                                                                                                                                                                                                                                                                                                                                          |            |                                                                                                                                                                                                                                                                                                                                                                                                                                                                                  |
| Intervision detail.         PLANNING         PLANNING         CLIENT         BPT LTD         Base Building Consultation         Date         Date         Date         Date         PLANNING         CLIENT         Base Building Consultation         Date         Date <td< th=""><th></th><th></th></td<>                                                                                                                                                                                                                                                                                                                                                                                                                                                                                                                                                                                                                                                                                                                                                                                                                                                                                                                                                                                                                                                                                                                                                                                                                                                                                                                                                                                                                                                                                                          |            |                                                                                                                                                                                                                                                                                                                                                                                                                                                                                  |
| Intervision detail.         PLANNING         PLANNING         CLIENT         BPT LTD         Base Building Consultation         Date         Date         Date         Date         PLANNING         CLIENT         Base Building Consultation         Date         Date <td< th=""><th></th><th></th></td<>                                                                                                                                                                                                                                                                                                                                                                                                                                                                                                                                                                                                                                                                                                                                                                                                                                                                                                                                                                                                                                                                                                                                                                                                                                                                                                                                                                                                                                                                                                          |            |                                                                                                                                                                                                                                                                                                                                                                                                                                                                                  |
| Intervision detail.         PLANNING         PLANNING         CLIENT         BPT LTD         Base Building Consultation         Date         Date         Date         Date         PLANNING         CLIENT         Base Building Consultation         Date         Date <td< th=""><th></th><th></th></td<>                                                                                                                                                                                                                                                                                                                                                                                                                                                                                                                                                                                                                                                                                                                                                                                                                                                                                                                                                                                                                                                                                                                                                                                                                                                                                                                                                                                                                                                                                                          |            |                                                                                                                                                                                                                                                                                                                                                                                                                                                                                  |
| Intervision detail.         PLANNING         PLANNING         CLIENT         BPT LTD         Base Building Consultation         Date         Date         Date         Date         PLANNING         CLIENT         Base Building Consultation         Date         Date <td< th=""><th></th><th>IDRAWN</th></td<>                                                                                                                                                                                                                                                                                                                                                                                                                                                                                                                                                                                                                                                                                                                                                                                                                                                                                                                                                                                                                                                                                                                                                                                                                                                                                                                                                                                                                                                                                                    |            | IDRAWN                                                                                                                                                                                                                                                                                                                                                                                                                                                                           |
| PLANNING         CLIENT         BPT LTD         Base Building Consultance         Database Building Consultance         Unit 2, 6/7 St Mary at Hill, London, EC3R 8EE         Tel: 020 7100 1227 Fax: 020 7929 6714         Website: www.basebc.co.uk         PROJECT         6 PRIMROSE HILL STUDIOS,<br>LONDON, NW1 8TR         DRG.TITLE         PROPOSED REAR ROOFLIGHT<br>WINDOW SECTION A-A         CAD REFERENCE         -         SCALE       DRGAN BY CHECKED APPROVED DATE         11:100       MK       NJG       11/22         DRG.NO.       REVISION                                                                                                                                                                                                                                                                                                                                                                                                                                                                                                                                                                                                                                                                                                                                                                                                                                                                                                                                                                                                                                                                                                                                                                                                                                                                                      |            | APPR'D                                                                                                                                                                                                                                                                                                                                                                                                                                                                           |
| CLIENT<br>BPT LTD<br>Base Building Consultation<br>Deading Serveyers, Project Managers & Pray Valid Serveyers<br>Durit 2, 6/7 St Mary at Hill, London, ECSR & BEE<br>Tel: 020 7100 1227 Fax: 020 7929 6714<br>Website: www.basebc.co.uk<br>PROJECT<br>6 PRIMROSE HILL STUDIOS,<br>LONDON, NW1 & TR<br>PROJECT<br>6 PRIMROSE HILL STUDIOS,<br>LONDON, NW1 & TR<br>DRG.TITLE<br>PROPOSED REAR ROOFLIGHT<br>WINDOW SECTION A-A<br>CAD REFERENCE<br>SCALE DRAWN BY CHECKED APPROVED DATE<br>11:100<br>@A3 MK NJG NJG 11/22<br>DRG.MG. REVISION                                                                                                                                                                                                                                                                                                                                                                                                                                                                                                                                                                                                                                                                                                                                                                                                                                                                                                                                                                                                                                                                                                                                                                                                                                                                                                                                                                                                                                                                                                                                                                                       |            |                                                                                                                                                                                                                                                                                                                                                                                                                                                                                  |
| BPT LTD<br>Base Building Consultance<br>Building Serveyers, Project Managers & Perty Wall Surveyers<br>Durit 2, 6/7 St Mary at Hill, London, EC3R & BEE<br>Tel: 020 7100 1227 Fax: 020 7929 6714<br>Website: www.basebc.co.uk<br>PROJECT<br>6 PRIMROSE HILL STUDIOS,<br>LONDON, NW1 8TR<br>DRG.TITLE<br>PROPOSED REAR ROOFLIGHT<br>WINDOW SECTION A-A<br>CAD REFERENCE<br>-<br>SCALE DRAWN BY CHECKED APPROVED DATE<br>1:100<br>MK NJG NJG 11/22<br>DRG.MG. REVISION                                                                                                                                                                                                                                                                                                                                                                                                                                                                                                                                                                                                                                                                                                                                                                                                                                                                                                                                                                                                                                                                                                                                                                                                                                                                                                                                                                                                                                                                                                                                                                                                                                                             |            |                                                                                                                                                                                                                                                                                                                                                                                                                                                                                  |
| PROJECT<br>BREAD REAL AND A CONTRACT A |            | PLANNING                                                                                                                                                                                                                                                                                                                                                                                                                                                                         |
| Building Surveyor, Project Managers A Party Wall Surveyors         Unit 2, 6/7 St Mary at Hill, London, EC3R 8EE         Tel: 020 7100 1227 Fax: 020 7929 6714         Website: www.basebc.co.uk         PROJECT         6       PRIMROSE HILL STUDIOS,<br>LONDON, NW1 8TR         DRG.TITLE         PROPOSED REAR ROOFLIGHT<br>WINDOW SECTION A-A         CAD REFERENCE                                                                                                                                                                                                                                                                                                                                                                                                                                                                                                                                                                                                                                                                                                                                                                                                                                                                                                                                                                                                                                                                                                                                                                                                                                                                                                                                                                                                                                                                                                                                                                                                                                                                                                                                                         |            |                                                                                                                                                                                                                                                                                                                                                                                                                                                                                  |
| Building Surveyor, Project Managers A Party Wall Surveyors         Unit 2, 6/7 St Mary at Hill, London, EC3R 8EE         Tel: 020 7100 1227 Fax: 020 7929 6714         Website: www.basebc.co.uk         PROJECT         6       PRIMROSE HILL STUDIOS,<br>LONDON, NW1 8TR         DRG.TITLE         PROPOSED REAR ROOFLIGHT<br>WINDOW SECTION A-A         CAD REFERENCE                                                                                                                                                                                                                                                                                                                                                                                                                                                                                                                                                                                                                                                                                                                                                                                                                                                                                                                                                                                                                                                                                                                                                                                                                                                                                                                                                                                                                                                                                                                                                                                                                                                                                                                                                         |            |                                                                                                                                                                                                                                                                                                                                                                                                                                                                                  |
| Building Surveyor, Project Managers A Party Wall Surveyors         Unit 2, 6/7 St Mary at Hill, London, EC3R 8EE         Tel: 020 7100 1227 Fax: 020 7929 6714         Website: www.basebc.co.uk         PROJECT         6       PRIMROSE HILL STUDIOS,<br>LONDON, NW1 8TR         DRG.TITLE         PROPOSED REAR ROOFLIGHT<br>WINDOW SECTION A-A         CAD REFERENCE                                                                                                                                                                                                                                                                                                                                                                                                                                                                                                                                                                                                                                                                                                                                                                                                                                                                                                                                                                                                                                                                                                                                                                                                                                                                                                                                                                                                                                                                                                                                                                                                                                                                                                                                                         |            |                                                                                                                                                                                                                                                                                                                                                                                                                                                                                  |
| Tel: 020 7100 1227 Fax: 020 7929 6714<br>Website: www.basebc.co.uk<br>PROJECT<br>6 PRIMROSE HILL STUDIOS,<br>LONDON, NW1 8TR<br>DRG.TITLE<br>PROPOSED REAR ROOFLIGHT<br>WINDOW SECTION A-A<br>CAD REFERENCE<br>                                                                                                                                                                                                                                                                                                                                                                                                                                                                                                                                                                                                                                                                                                                                                                                                                                                                                                                                                                                                                                                                                                                                                                                                                                                                                                                                                                                                                                                                                                                                                                                                                                                                                                                                                                                                                                                                                                                  |            | CLIENT<br>BPT_LTD                                                                                                                                                                                                                                                                                                                                                                                                                                                                |
| 6 PRIMROSE HILL STUDIOS,<br>LONDON, NW1 8TR<br>DRG.TITLE<br>PROPOSED REAR ROOFLIGHT<br>WINDOW SECTION A-A<br>CAD REFERENCE<br>-<br>SCALE DRAWN BY CHECKED APPROVED DATE<br>1:100<br>@A3 MK NJG NJG 11/22<br>DRG.NO. REVISION                                                                                                                                                                                                                                                                                                                                                                                                                                                                                                                                                                                                                                                                                                                                                                                                                                                                                                                                                                                                                                                                                                                                                                                                                                                                                                                                                                                                                                                                                                                                                                                                                                                                                                                                                                                                                                                                                                     |            | CLIENT<br>BPT LTD<br>Base Building Consultancy<br>Building Surveyors, Project Managers & Party Wall Surveyors                                                                                                                                                                                                                                                                                                                                                                    |
| LONDON, NW1 8TR<br>DRG.TITLE<br>PROPOSED REAR ROOFLIGHT<br>WINDOW SECTION A-A<br>CAD REFERENCE<br>                                                                                                                                                                                                                                                                                                                                                                                                                                                                                                                                                                                                                                                                                                                                                                                                                                                                                                                                                                                                                                                                                                                                                                                                                                                                                                                                                                                                                                                                                                                                                                                                                                                                                                                                                                                                                                                                                                                                                                                                                               |            | CLIENT<br>BPT LTD<br>Base Building Consultancy<br>Building Surveyor, Project Manager & Farty Wall Surveyor<br>Unit 2, 6/7 St Mary at Hill, London, EC3R 8EE<br>Tel: 020 7100 1227 Fax: 020 7929 6714                                                                                                                                                                                                                                                                             |
| PROPOSED REAR ROOFLIGHT<br>WINDOW SECTION A-A<br>CAD REFERENCE<br>SCALE DRAWN BY CHECKED APPROVED DATE<br>1:100<br>@A3 MK NJG NJG 11/22<br>DRG.NO. REVISION                                                                                                                                                                                                                                                                                                                                                                                                                                                                                                                                                                                                                                                                                                                                                                                                                                                                                                                                                                                                                                                                                                                                                                                                                                                                                                                                                                                                                                                                                                                                                                                                                                                                                                                                                                                                                                                                                                                                                                      |            | CLIENT<br>BPT LTD<br>Base Building Consultance<br>Building Surveyor, Project Managers & Party Well Surveyor<br>Unit 2, 6/7 St Mary at Hill, London, EC3R 8EE<br>Tel: 020 7100 1227 Fax: 020 7929 6714<br>Website: www.basebc.co.uk                                                                                                                                                                                                                                               |
| WINDOW SECTION A-A CAD REFERENCE                                                                                                                                                                                                                                                                                                                                                                                                                                                                                                                                                                                                                                                                                                                                                                                                                                                                                                                                                                                                                                                                                                                                                                                                                                                                                                                                                                                                                                                                                                                                                                                                                                                                                                                                                                                                                                                                                                                                                                                                                                                                                                 |            | CLIENT<br>BPT LTD<br>Base Building Consultancy<br>Building Surveyors, Project Managers & Party Wall Surveyors<br>Unit 2, 6/7 St Mary at Hill, London, EC3R 8EE<br>Tel: 020 7100 1227 Fax: 020 7929 6714<br>Website: www.basebc.co.uk                                                                                                                                                                                                                                             |
| SCALE DRAWN BY CHECKED APPROVED DATE<br>1:100<br>@A3<br>DRG.NO. REVISION                                                                                                                                                                                                                                                                                                                                                                                                                                                                                                                                                                                                                                                                                                                                                                                                                                                                                                                                                                                                                                                                                                                                                                                                                                                                                                                                                                                                                                                                                                                                                                                                                                                                                                                                                                                                                                                                                                                                                                                                                                                         |            | CLIENT<br>BPT LTD<br>Base Building Consultancy<br>Building Surveyors, Project Managers & Party Wall Surveyors<br>Unit 2, 6/7 St Mary at Hill, London, EC3R 8EE<br>Tel: 020 7100 1227 Fax: 020 7929 6714<br>Website: www.basebc.co.uk<br>PROJECT<br>6 PRIMROSE HILL STUDIOS,<br>LONDON, NW1 8TR                                                                                                                                                                                   |
| 1:100<br>@A3<br>DRG.NO.<br>MK NJG NJG 11/22<br>REVISION                                                                                                                                                                                                                                                                                                                                                                                                                                                                                                                                                                                                                                                                                                                                                                                                                                                                                                                                                                                                                                                                                                                                                                                                                                                                                                                                                                                                                                                                                                                                                                                                                                                                                                                                                                                                                                                                                                                                                                                                                                                                          |            | CLIENT<br>BPT LTD<br>Base Building Consultance<br>Building Surveyor, Project Managers & Party Wall Surveyor<br>Dutit 2, 6/7 St Mary at Hill, London, EC3R &EE<br>Tel: 020 7100 1227 Fax: 020 7929 6714<br>Website: www.basebc.co.uk<br>PROJECT<br>6 PRIMROSE HILL STUDIOS,<br>LONDON, NW1 8TR<br>DRG.TITLE<br>PROPOSED REAR ROOFLIGHT                                                                                                                                            |
| CA3 MA NUG NUG 11/22<br>DRG.NO. REVISION                                                                                                                                                                                                                                                                                                                                                                                                                                                                                                                                                                                                                                                                                                                                                                                                                                                                                                                                                                                                                                                                                                                                                                                                                                                                                                                                                                                                                                                                                                                                                                                                                                                                                                                                                                                                                                                                                                                                                                                                                                                                                         |            | CLIENT<br>BPT LTD<br>Base Building Consultancy<br>building Surveyors, Project Managers & Party Wall Surveyors<br>Unit 2, 6/7 St Mary at Hill, London, EC3R 8EE<br>Tel: 020 7100 1227 Fax: 020 7929 6714<br>Website: www.basebc.co.uk<br>PROJECT<br>6 PRIMROSE HILL STUDIOS,<br>LONDON, NW1 8TR<br>DRG.TITLE<br>PROPOSED REAR ROOFLIGHT<br>WINDOW SECTION A—A                                                                                                                     |
|                                                                                                                                                                                                                                                                                                                                                                                                                                                                                                                                                                                                                                                                                                                                                                                                                                                                                                                                                                                                                                                                                                                                                                                                                                                                                                                                                                                                                                                                                                                                                                                                                                                                                                                                                                                                                                                                                                                                                                                                                                                                                                                                  |            | CLIENT<br>CLIENT<br>BASE Building Consultance<br>Bases Building Consultance<br>Building Surveyors, Project Managers & Party Well Surveyors<br>Duit 2, 6/7 St Mary at Hill, London, EC3R &EE<br>Tel: 020 7100 1227 Fax: 020 7929 6714<br>Website: www.basebc.co.uk<br>PROJECT<br>6 PRIMROSE HILL STUDIOS,<br>LONDON, NW1 8TR<br>DRG.TITLE<br>PROPOSED REAR ROOFLIGHT<br>WINDOW SECTION A-A<br>CAD REFERENCE<br>-<br>SCALE DRAWN BY CHECKED APPROVED DATE                          |
|                                                                                                                                                                                                                                                                                                                                                                                                                                                                                                                                                                                                                                                                                                                                                                                                                                                                                                                                                                                                                                                                                                                                                                                                                                                                                                                                                                                                                                                                                                                                                                                                                                                                                                                                                                                                                                                                                                                                                                                                                                                                                                                                  |            | CLIENT<br>CLIENT<br>BPT LTD<br>Base Building Consultancy<br>building surveyon, hydeck Managen & Farly Will Surveyon<br>Unit 2, 6/7 St Mary at Hill, London, EC3R 8EE<br>Tel: 020 7100 1227 Fax: 020 7929 6714<br>Website: www.basebc.co.uk<br>PROJECT<br>6 PRIMROSE HILL STUDIOS,<br>LONDON, NW1 8TR<br>DRG.TITLE<br>PROPOSED REAR ROOFLIGHT<br>WINDOW SECTION A—A<br>CAD REFERENCE<br>—<br>SCALE DRAWN BY CHECKED APPROVED DATE<br>1:100<br>@A3 MK NJG NJG 11/22                |
| Copyright of Base Building Consultancy Ltd. CONFIDENTIAL. This<br>drawing is the property of Base Building Consultancy Ltd. No disclosure<br>or copy of it may be made without the written permission of Base Building<br>Consultancy Ltd.                                                                                                                                                                                                                                                                                                                                                                                                                                                                                                                                                                                                                                                                                                                                                                                                                                                                                                                                                                                                                                                                                                                                                                                                                                                                                                                                                                                                                                                                                                                                                                                                                                                                                                                                                                                                                                                                                       |            | CLIENT<br>CLIENT<br>BPT LTD<br>Base Building Consultancy<br>building Surveys, hydect Managers & Farly Will Surveyson<br>Unit 2, 6/7 St Mary at Hill, London, EC3R 8EE<br>Tel: 020 7100 1227 Fax: 020 7929 6714<br>Website: www.basebc.co.uk<br>PROJECT<br>6 PRIMROSE HILL STUDIOS,<br>LONDON, NW1 8TR<br>DRG.TITLE<br>PROPOSED REAR ROOFLIGHT<br>WINDOW SECTION A—A<br>CAD REFERENCE<br>—<br>SCALE DRAWN BY CHECKED APPROVED DATE<br>1:100 MK NJG NJG 11/222<br>DRG.No. REVISION |