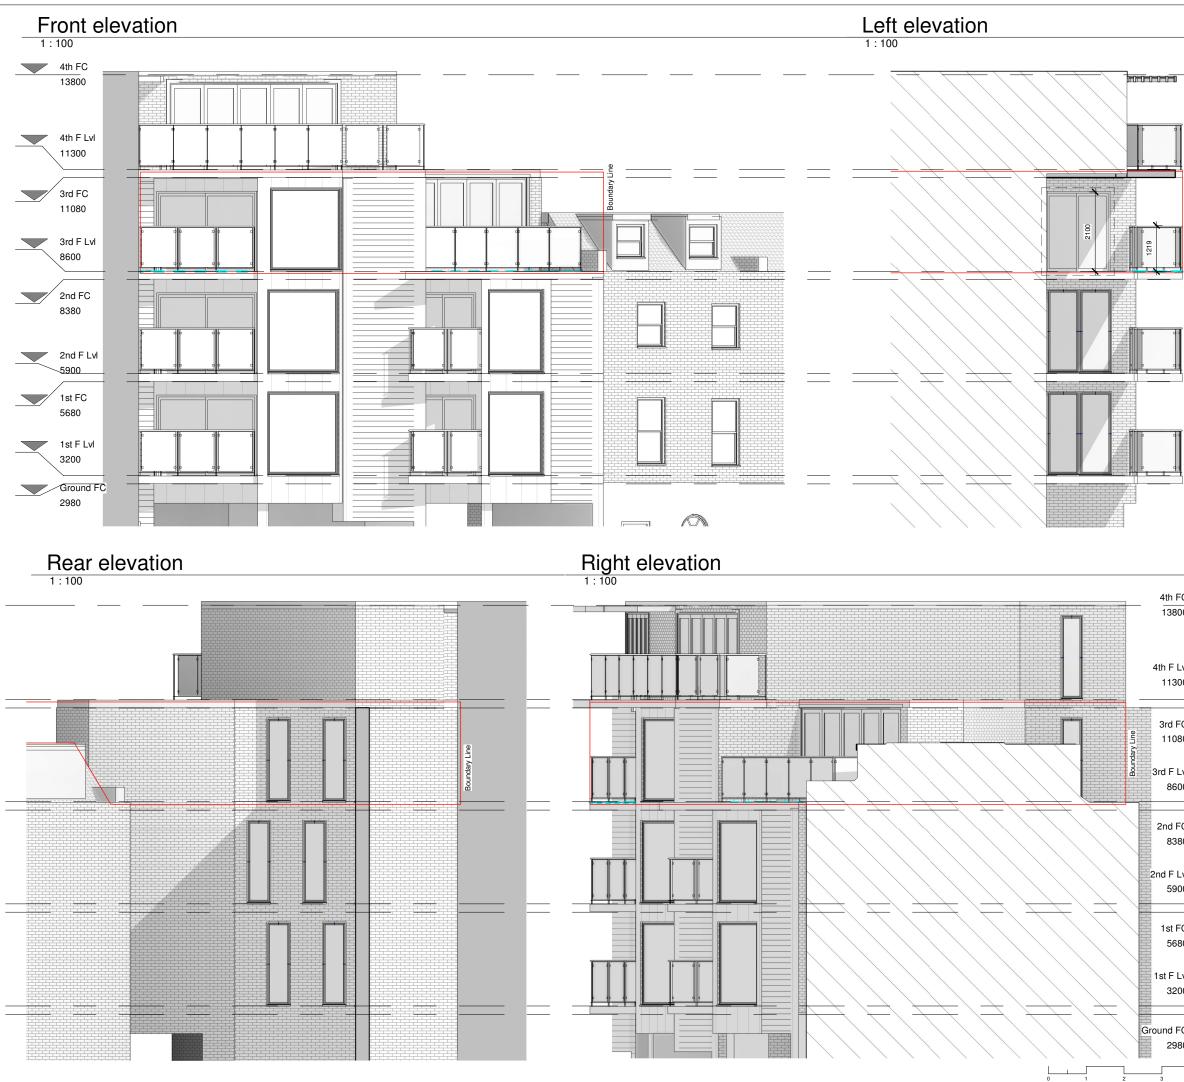

| [             | PROGRAMME:                                                                                                                                                                  |
|---------------|-----------------------------------------------------------------------------------------------------------------------------------------------------------------------------|
|               |                                                                                                                                                                             |
|               |                                                                                                                                                                             |
| ]             |                                                                                                                                                                             |
|               |                                                                                                                                                                             |
|               |                                                                                                                                                                             |
|               |                                                                                                                                                                             |
|               |                                                                                                                                                                             |
| <u> </u>      |                                                                                                                                                                             |
| Line          |                                                                                                                                                                             |
| Boundary Line |                                                                                                                                                                             |
| Ba            | REV: DATE: DESCRIPTION:                                                                                                                                                     |
|               |                                                                                                                                                                             |
| 2 q           |                                                                                                                                                                             |
| -             |                                                                                                                                                                             |
|               |                                                                                                                                                                             |
|               |                                                                                                                                                                             |
| 1             |                                                                                                                                                                             |
|               |                                                                                                                                                                             |
| <u> </u>      |                                                                                                                                                                             |
|               |                                                                                                                                                                             |
|               |                                                                                                                                                                             |
| a l           | GENERAL NOTES:                                                                                                                                                              |
|               | 1. All Dimensions are in millimetres unless otherwise stated<br>2. All work to be carried out in accordance with current building regulations                               |
| a c           | and all relevant british standards/codes of practice.                                                                                                                       |
|               | 3. The Contractor is responsible for the correct setting out of the works on site, all dimensions to be checked prior to fabrication of materials and                       |
|               | commencement of works.<br>4. This Drawing is to be read in conjunction with all relevant drawings and                                                                       |
|               | specifications                                                                                                                                                              |
|               | <ol> <li>Exact SVP and Boiler position to be determined onsite by contractor</li> <li>A 'macerator toilet' would be required for a certain designs if the toilet</li> </ol> |
|               | location is away from existing SVP                                                                                                                                          |
|               | 7. Steels imbedded into ceiling may be charged additionally by your<br>contractor                                                                                           |
| FC            | <ol> <li>All proposed materials are to be similar in appearance to that of the<br/>existing house, unless otherwise stated.</li> </ol>                                      |
| 300           | 9. Skylights must not protrude past the roof slope by more than 150mm                                                                                                       |
|               | 10. Glazing which exceeds 25% of the added floor area will result in extra<br>charges for S.A.P Calculations                                                                |
|               | 11. Windows on a side elevation at first floor level or above must be                                                                                                       |
| Lvi           | obscured glazing and non openable below 1.7m                                                                                                                                |
| 300           |                                                                                                                                                                             |
| $\leq$        |                                                                                                                                                                             |
| FC            |                                                                                                                                                                             |
| 080           |                                                                                                                                                                             |
|               |                                                                                                                                                                             |
|               | EXTENSION PLANS                                                                                                                                                             |
| 500           |                                                                                                                                                                             |
|               | Extension Plans. Ealing Cross, 85 Uxbridge Rd, London W5 5BW                                                                                                                |
| FC            | Charlie 9 Jaco                                                                                                                                                              |
| 380           | Charlie & Jess<br>CLIENT:                                                                                                                                                   |
| Lvi           | Internal Works                                                                                                                                                              |
| 000           | PROJECT:                                                                                                                                                                    |
| $\leq$        | Flat 12 Solstice Point                                                                                                                                                      |
| FC            | London<br>NW1 7SA                                                                                                                                                           |
| 580           | NWT /SA<br>PROJECT ADDRESS:                                                                                                                                                 |
|               |                                                                                                                                                                             |
|               | PROPOSED ELEVATIONS                                                                                                                                                         |
| 200           | DRAWING TITLE:                                                                                                                                                              |
|               | BG KM DRAWN BY: CHECKED BY:                                                                                                                                                 |
| FC            | 07.07.2022                                                                                                                                                                  |
| 980           | DATE: Rev: Rev. DATE:                                                                                                                                                       |
| 1:100         | SCALE@A3: 1:100 DRAWING No: SP-R01-PR-104                                                                                                                                   |
| 4m            |                                                                                                                                                                             |