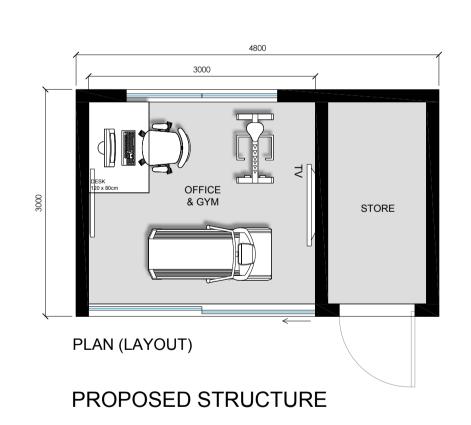

| SCA | LE |    |    |    |
|-----|----|----|----|----|
|     |    |    |    |    |
| 0   | 1m | 2m | 3m | 4m |

| DAMIANO SOARDO         |             |      | PROPOSED REAR GARDEN ROOM DESIGN |                                                                                                                                                                                                                                                                                                                                                                                                                          |             |         |  |  |
|------------------------|-------------|------|----------------------------------|--------------------------------------------------------------------------------------------------------------------------------------------------------------------------------------------------------------------------------------------------------------------------------------------------------------------------------------------------------------------------------------------------------------------------|-------------|---------|--|--|
|                        |             |      |                                  | FLOOR                                                                                                                                                                                                                                                                                                                                                                                                                    | -           |         |  |  |
| FLAT 2-4 SHERRIFF ROAD |             |      | Date                             | 04.01.23                                                                                                                                                                                                                                                                                                                                                                                                                 | Scale       | 1:50@A1 |  |  |
| NW6 2AP                |             |      | Designer                         | LOU                                                                                                                                                                                                                                                                                                                                                                                                                      | Rev         | С       |  |  |
|                        |             |      | DWG No.                          | SR002_SK_02                                                                                                                                                                                                                                                                                                                                                                                                              |             |         |  |  |
| rev                    | description | date | name                             | The Small F                                                                                                                                                                                                                                                                                                                                                                                                              | mall Print: |         |  |  |
|                        |             |      |                                  | This drawing may not be copied, shown or given to a third party without express permission from Outsiders Garden Rooms.     Do not scale from this drawing.     Outsiders Garden Rooms cannot accept responsibility for the accuracy of scaled plans supplied to us by a third party in hard copy / dwg or pdf.     Layout and all dimensions are subject to confirmation on site by Project Manager prior to any works. |             |         |  |  |
|                        |             |      |                                  | Tel 01277 671283 Email info@outsidersgardenrooms.co.uk Web www.outsidersgardenrooms.co.uk  © Copyright Outsiders Garden Rooms 2023                                                                                                                                                                                                                                                                                       |             |         |  |  |