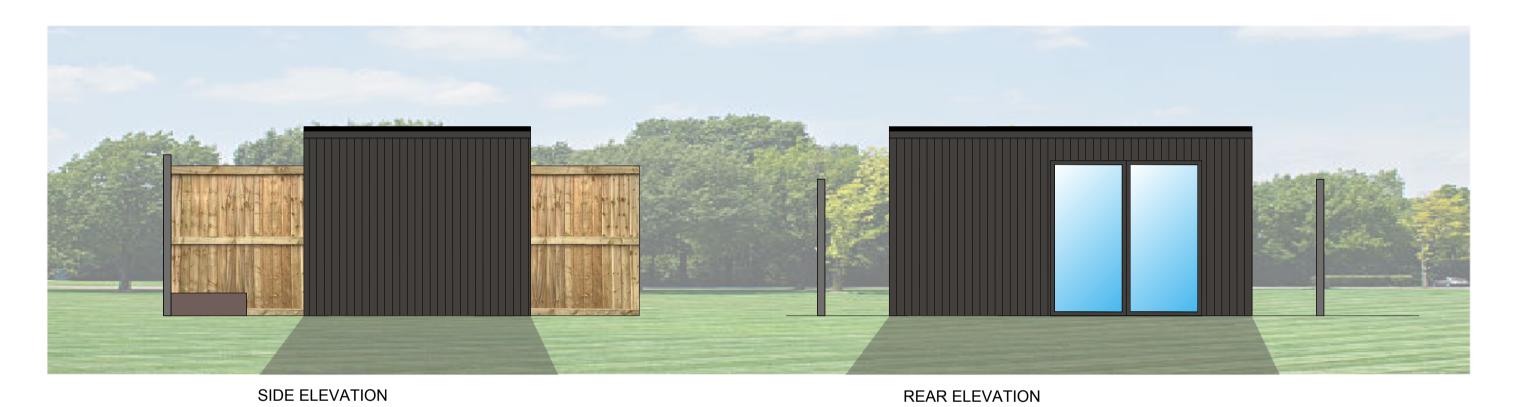

| SCA | LE |    |    |    |
|-----|----|----|----|----|
|     |    |    |    |    |
| 0   | 1m | 2m | 3m | 4m |

| DAMIANO SOARDO         |             |      | PROPOSED REAR GARDEN ROOM DESIGN |                                                                                                                                                                                                                                                                                                                                                                                                                          |             |         |  |  |
|------------------------|-------------|------|----------------------------------|--------------------------------------------------------------------------------------------------------------------------------------------------------------------------------------------------------------------------------------------------------------------------------------------------------------------------------------------------------------------------------------------------------------------------|-------------|---------|--|--|
|                        |             |      |                                  | FLOOR                                                                                                                                                                                                                                                                                                                                                                                                                    | -           |         |  |  |
| FLAT 2-4 SHERRIFF ROAD |             |      | Date                             | 04.01.23                                                                                                                                                                                                                                                                                                                                                                                                                 | Scale       | 1:50@A1 |  |  |
| NW6 2AP                |             |      | Designer                         | LOU                                                                                                                                                                                                                                                                                                                                                                                                                      | Rev         | С       |  |  |
|                        |             |      | DWG No.                          | SR002_SK_02                                                                                                                                                                                                                                                                                                                                                                                                              |             |         |  |  |
| rev                    | description | date | name                             | The Small F                                                                                                                                                                                                                                                                                                                                                                                                              | mall Print: |         |  |  |
|                        |             |      |                                  | This drawing may not be copied, shown or given to a third party without express permission from Outsiders Garden Rooms.     Do not scale from this drawing.     Outsiders Garden Rooms cannot accept responsibility for the accuracy of scaled plans supplied to us by a third party in hard copy / dwg or pdf.     Layout and all dimensions are subject to confirmation on site by Project Manager prior to any works. |             |         |  |  |
|                        |             |      |                                  | Tel 01277 671283 Email info@outsidersgardenrooms.co.uk Web www.outsidersgardenrooms.co.uk  © Copyright Outsiders Garden Rooms 2023                                                                                                                                                                                                                                                                                       |             |         |  |  |