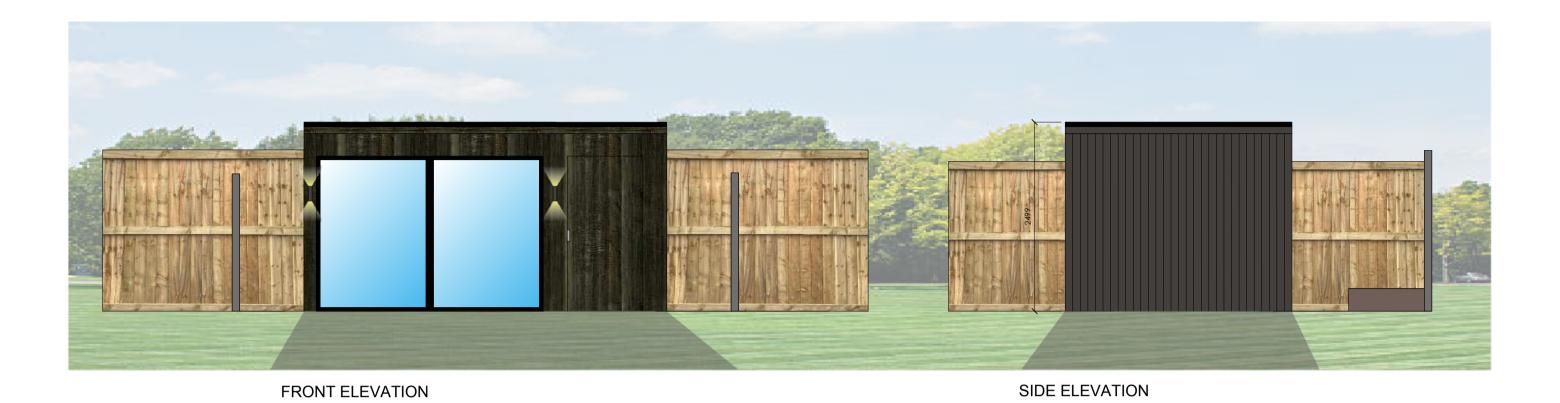

| SCA | LE |    |    |    |
|-----|----|----|----|----|
|     |    |    |    |    |
| 0   | 1m | 2m | 3m | 4m |

| DAMIANO SOARDO         |             |      | PROPOSED REAR GARDEN ROOM DESIGN |                                                                                                                                                                                                                                                                                                                                                                                                                          |             |         |  |  |
|------------------------|-------------|------|----------------------------------|--------------------------------------------------------------------------------------------------------------------------------------------------------------------------------------------------------------------------------------------------------------------------------------------------------------------------------------------------------------------------------------------------------------------------|-------------|---------|--|--|
|                        |             |      |                                  | FLOOR                                                                                                                                                                                                                                                                                                                                                                                                                    | -           |         |  |  |
| FLAT 2-4 SHERRIFF ROAD |             |      | Date                             | 04.01.23                                                                                                                                                                                                                                                                                                                                                                                                                 | Scale       | 1:50@A1 |  |  |
| NW6 2AP                |             |      | Designer                         | LOU                                                                                                                                                                                                                                                                                                                                                                                                                      | Rev         | С       |  |  |
|                        |             |      | DWG No.                          | SR002_SK_02                                                                                                                                                                                                                                                                                                                                                                                                              |             |         |  |  |
| rev                    | description | date | name                             | The Small F                                                                                                                                                                                                                                                                                                                                                                                                              | mall Print: |         |  |  |
|                        |             |      |                                  | This drawing may not be copied, shown or given to a third party without express permission from Outsiders Garden Rooms.     Do not scale from this drawing.     Outsiders Garden Rooms cannot accept responsibility for the accuracy of scaled plans supplied to us by a third party in hard copy / dwg or pdf.     Layout and all dimensions are subject to confirmation on site by Project Manager prior to any works. |             |         |  |  |
|                        |             |      |                                  | Tel 01277 671283 Email info@outsidersgardenrooms.co.uk Web www.outsidersgardenrooms.co.uk  © Copyright Outsiders Garden Rooms 2023                                                                                                                                                                                                                                                                                       |             |         |  |  |