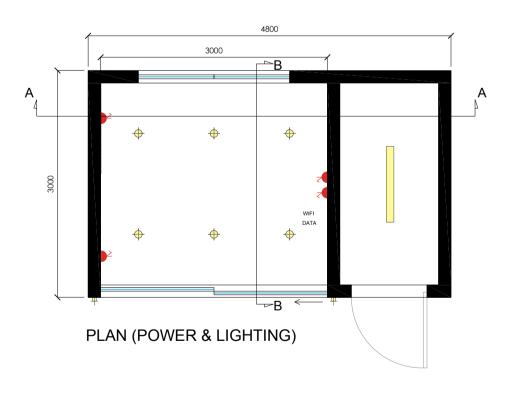

| SCA | LE |    |    |    |
|-----|----|----|----|----|
|     |    |    |    |    |
| 0   | 1m | 2m | 3m | 4m |

| DAMIANO SOARDO         |             |      | PROPOSED REAR GARDEN ROOM DESIGN |                                                                                                                                                                                                                                                                                                                                                                                                                          |             |         |  |  |
|------------------------|-------------|------|----------------------------------|--------------------------------------------------------------------------------------------------------------------------------------------------------------------------------------------------------------------------------------------------------------------------------------------------------------------------------------------------------------------------------------------------------------------------|-------------|---------|--|--|
|                        |             |      |                                  | FLOOR                                                                                                                                                                                                                                                                                                                                                                                                                    | -           |         |  |  |
| FLAT 2-4 SHERRIFF ROAD |             |      | Date                             | 04.01.23                                                                                                                                                                                                                                                                                                                                                                                                                 | Scale       | 1:50@A1 |  |  |
| NW6 2AP                |             |      | Designer                         | LOU                                                                                                                                                                                                                                                                                                                                                                                                                      | Rev         | С       |  |  |
|                        |             |      | DWG No.                          | SR002_SK_02                                                                                                                                                                                                                                                                                                                                                                                                              |             |         |  |  |
| rev                    | description | date | name                             | The Small F                                                                                                                                                                                                                                                                                                                                                                                                              | mall Print: |         |  |  |
|                        |             |      |                                  | This drawing may not be copied, shown or given to a third party without express permission from Outsiders Garden Rooms.     Do not scale from this drawing.     Outsiders Garden Rooms cannot accept responsibility for the accuracy of scaled plans supplied to us by a third party in hard copy / dwg or pdf.     Layout and all dimensions are subject to confirmation on site by Project Manager prior to any works. |             |         |  |  |
|                        |             |      |                                  | Tel 01277 671283 Email info@outsidersgardenrooms.co.uk Web www.outsidersgardenrooms.co.uk  © Copyright Outsiders Garden Rooms 2023                                                                                                                                                                                                                                                                                       |             |         |  |  |