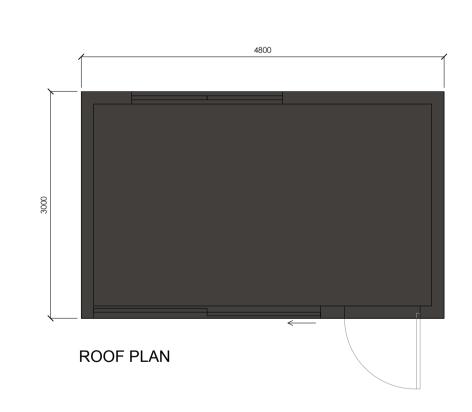

| SCA | LE |    |    |    |
|-----|----|----|----|----|
|     |    |    |    |    |
| 0   | 1m | 2m | 3m | 4m |

| DAMIANO SOARDO         |             |      | PROPOSED REAR GARDEN ROOM DESIGN |                                                                                                                                                                                                                                                                                                                                                                                                                          |             |         |  |  |
|------------------------|-------------|------|----------------------------------|--------------------------------------------------------------------------------------------------------------------------------------------------------------------------------------------------------------------------------------------------------------------------------------------------------------------------------------------------------------------------------------------------------------------------|-------------|---------|--|--|
|                        |             |      |                                  | FLOOR                                                                                                                                                                                                                                                                                                                                                                                                                    | -           |         |  |  |
| FLAT 2-4 SHERRIFF ROAD |             |      | Date                             | 04.01.23                                                                                                                                                                                                                                                                                                                                                                                                                 | Scale       | 1:50@A1 |  |  |
| NW6 2AP                |             |      | Designer                         | LOU                                                                                                                                                                                                                                                                                                                                                                                                                      | Rev         | С       |  |  |
|                        |             |      | DWG No.                          | SR002_SK_02                                                                                                                                                                                                                                                                                                                                                                                                              |             |         |  |  |
| rev                    | description | date | name                             | The Small F                                                                                                                                                                                                                                                                                                                                                                                                              | mall Print: |         |  |  |
|                        |             |      |                                  | This drawing may not be copied, shown or given to a third party without express permission from Outsiders Garden Rooms.     Do not scale from this drawing.     Outsiders Garden Rooms cannot accept responsibility for the accuracy of scaled plans supplied to us by a third party in hard copy / dwg or pdf.     Layout and all dimensions are subject to confirmation on site by Project Manager prior to any works. |             |         |  |  |
|                        |             |      |                                  | Tel 01277 671283 Email info@outsidersgardenrooms.co.uk Web www.outsidersgardenrooms.co.uk  © Copyright Outsiders Garden Rooms 2023                                                                                                                                                                                                                                                                                       |             |         |  |  |