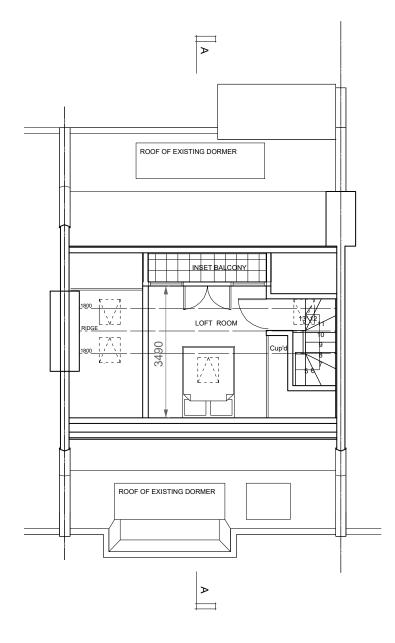

NOT FOR CONSTRUCTION

| lev Da                | ite          |                     | Ву |
|-----------------------|--------------|---------------------|----|
|                       |              |                     |    |
| Client<br>Adrian B    | urgering     |                     |    |
| Designer<br>Fom Bes   | twick        |                     |    |
| Project<br>11 Howit   | t Road       |                     |    |
| Drawing<br>∃xisting ∣ | Loft Plan    |                     |    |
| Proj N°<br>133        | Author<br>TB | Scale<br>1:100 @ A3 |    |
| Date<br>10/08/22      | Rev N°       | Signed<br>TB        |    |

Number 133-113

This drawing must not be scaled. Use figured dimensions.

All dimensions are to be verified and checked on site. Any discrepancies that are, or become apparent should be reported to Tom Bestwick.