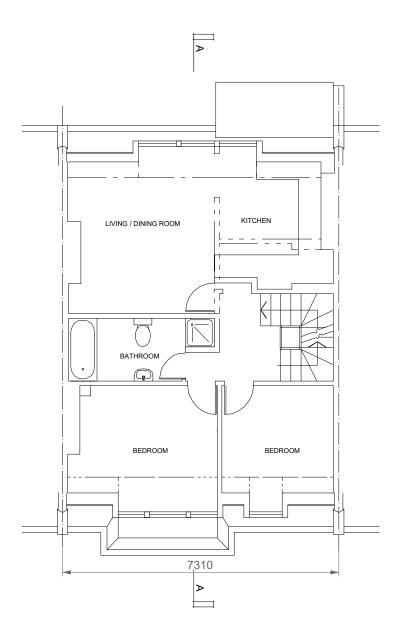

NOT FOR CONSTRUCTION

| tev Da                 | ite                    |                               | Ву |
|------------------------|------------------------|-------------------------------|----|
| Client<br>Adrian B     | urgering               |                               |    |
| Designer<br>Fom Bes    | twick                  |                               |    |
| Project<br>11 Howit    | t Road                 |                               |    |
| Drawing<br>Existing :  | Second Fl              | oor Plan                      |    |
| Proj N°<br>133<br>Date | Author<br>TB<br>Rev N° | Scale<br>1:100 @ A3<br>Signed |    |
| 10/08/22               |                        | TB                            |    |

Number 133-112

This drawing must not be scaled. Use figured dimensions.

All dimensions are to be verified and checked on site. Any discrepancies that are, or become apparent should be reported to Tom Bestwick.