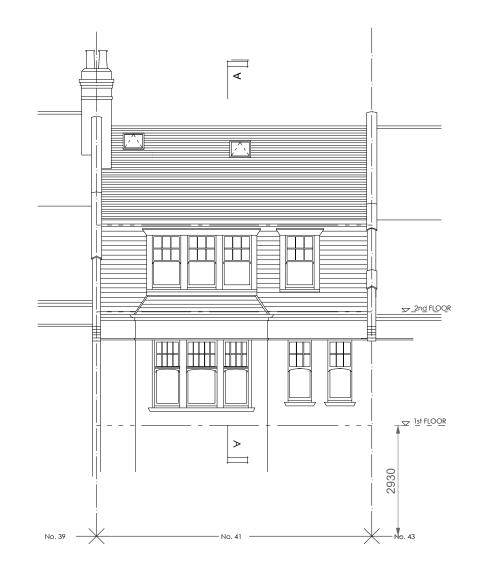

NOT FOR CONSTRUCTION

| Rev Da                                     | ate          |                     | Ву |  |
|--------------------------------------------|--------------|---------------------|----|--|
|                                            |              |                     |    |  |
|                                            |              |                     |    |  |
|                                            |              |                     |    |  |
| Client<br>Adrian B                         | urgering     |                     |    |  |
| Designer<br>Tom Bes                        | stwick       |                     |    |  |
| Project<br>41 Howit                        | t Road       |                     |    |  |
| Drawing<br>Existing Front (East) Elevation |              |                     |    |  |
|                                            |              |                     |    |  |
| Proj N°<br>133                             | Author<br>TB | Scale<br>1:100 @ A3 |    |  |
| Date<br>10/08/22                           | Rev N°       | Signed<br>TB        |    |  |
| Number<br>133-120                          |              |                     |    |  |