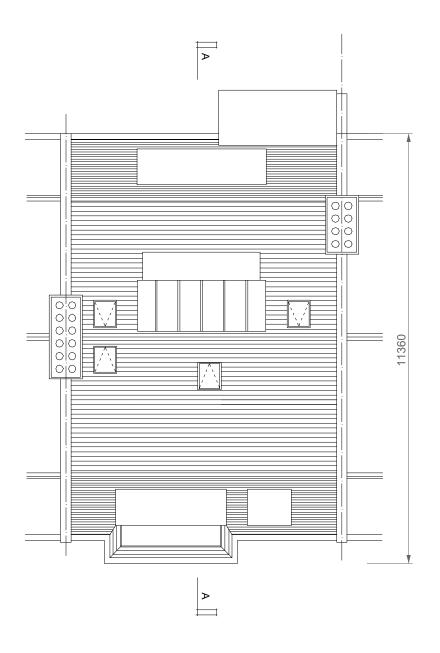

NOT FOR CONSTRUCTION

| lev Da                | ite          |                     | Ву |
|-----------------------|--------------|---------------------|----|
|                       |              |                     |    |
| Client<br>Adrian B    | urgering     |                     |    |
| Designer<br>Fom Bes   | twick        |                     |    |
| Project<br>11 Howit   | t Road       |                     |    |
| Drawing<br>∃xisting ∣ | Loft Plan    |                     |    |
| Proj N°<br>133        | Author<br>TB | Scale<br>1:100 @ A3 |    |
| Date<br>10/08/22      | Rev N°       | Signed<br>TB        |    |

Number 133-113

This drawing must not be scaled. Use figured dimensions.

All dimensions are to be verified and checked on site. Any discrepancies that are, or become apparent should be reported to Tom Bestwick.