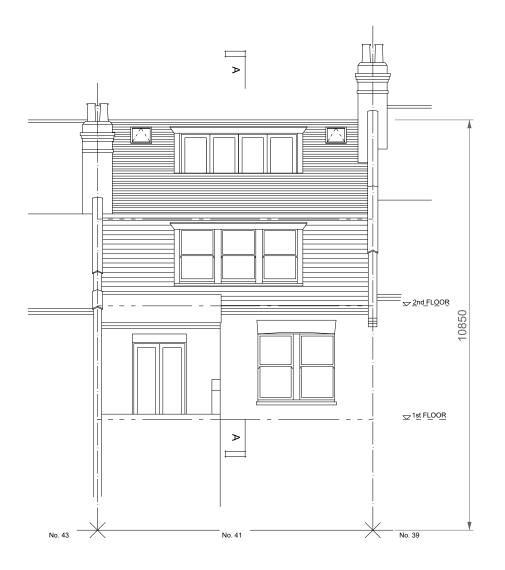

NOT FOR CONSTRUCTION

| Rev Da                                     | ate          |                     | Ву |  |
|--------------------------------------------|--------------|---------------------|----|--|
|                                            |              |                     |    |  |
|                                            |              |                     |    |  |
|                                            |              |                     |    |  |
| Client<br>Adrian B                         | urgering     |                     |    |  |
| Designer<br>Tom Bes                        | stwick       |                     |    |  |
| Project<br>41 Howit                        | t Road       |                     |    |  |
| Drawing<br>Existing Front (East) Elevation |              |                     |    |  |
|                                            |              |                     |    |  |
| Proj N°<br>133                             | Author<br>TB | Scale<br>1:100 @ A3 |    |  |
| Date<br>10/08/22                           | Rev N°       | Signed<br>TB        |    |  |
| Number<br>133-120                          |              |                     |    |  |