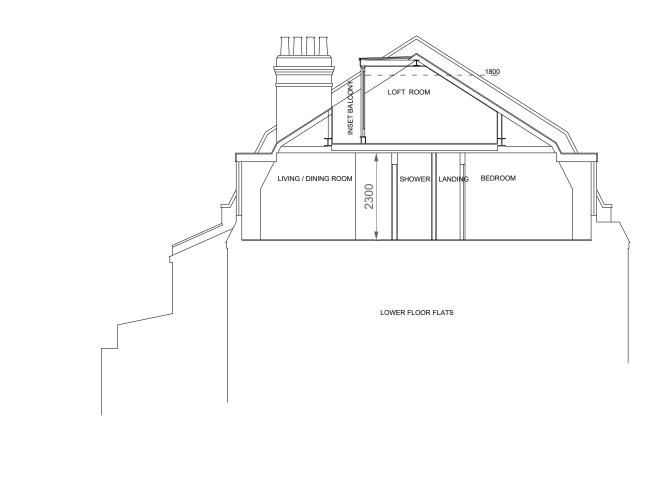

NOT FOR CONSTRUCTION

| Rev Da              | ate          |                     | Ву |
|---------------------|--------------|---------------------|----|
|                     |              |                     |    |
|                     |              |                     |    |
|                     |              |                     |    |
|                     |              |                     |    |
| Client<br>Adrian B  | urgering     |                     |    |
| Designer<br>Tom Bes | stwick       |                     |    |
| Project<br>41 Howit | t Road       |                     |    |
| Drawing<br>Existing | Section A/   | λ'                  |    |
| Proj N°<br>133      | Author<br>TB | Scale<br>1:100 @ A3 |    |
| Date 10/08/22       | Rev N°       | Signed<br>TB        |    |
| Number<br>133-130   | L            |                     |    |