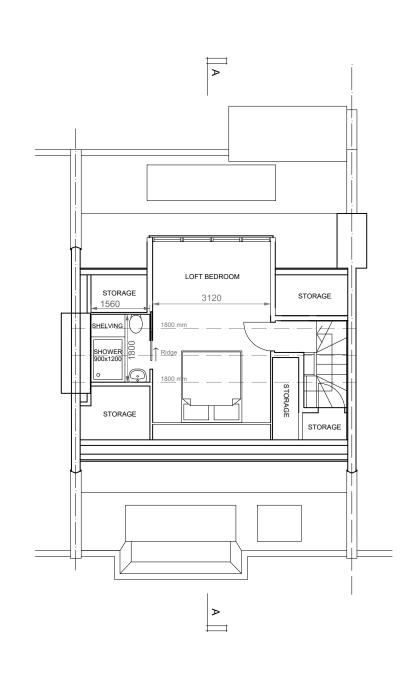

This drawing must not be scaled. Use figured dimensions.

All dimensions are to be verified and checked on site. Any discrepancies that are, or become apparent should be reported to Tom Bestwick.

This electronic data has been prepared, in part, from archived hand drawn material and is indicative only. The envelope setting out is based on Ordnance Survey information. It must not be taken to represent contract documentation, nor as evidence of any legal boundary or status.

NOT FOR CONSTRUCTION

Rev Date Ву

Adrian Burgering

Designer Tom Bestwick

41 Howitt Road

Drawing Proposed Loft Plan

| Proj N°  | Author | Scale      |
|----------|--------|------------|
| 133      | TB     | 1:100 @ A3 |
| Date     | Rev N° | Signed     |
| 15/12/22 | 2      | TB         |

Number 133-213-2

This drawing must not be scaled. Use figured dimensions.

All dimensions are to be verified and checked on site. Any discrepancies that are, or become apparent should be reported to Tom Bestwick.