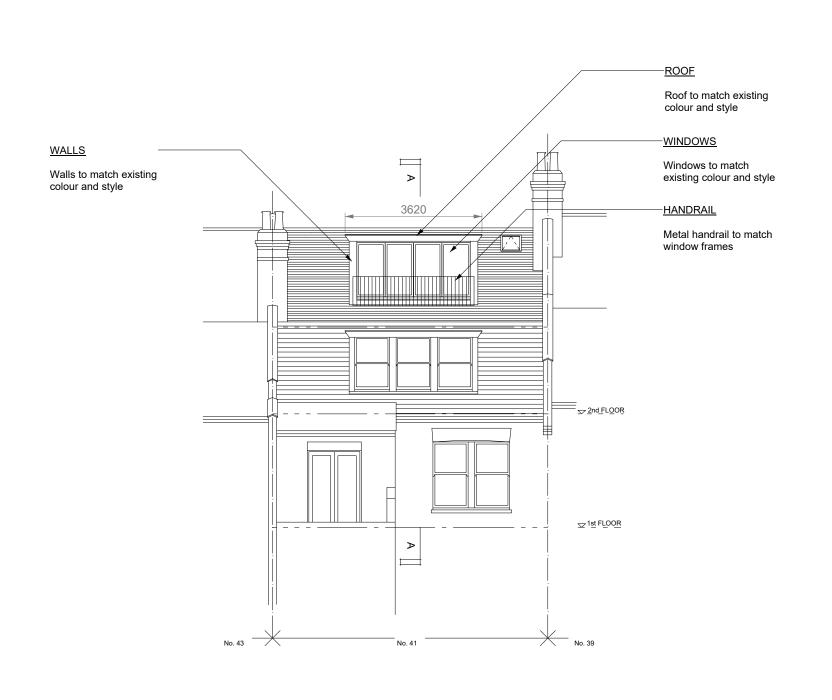

NOT FOR CONSTRUCTION

Rev Date Ву

Adrian Burgering

Designer Tom Bestwick

41 Howitt Road

Drawing Proposed Rear (West) Elevation

| Proj N°  | Author | Scale      |  |
|----------|--------|------------|--|
| 133      | ТВ     | 1:100 @ A3 |  |
| Date     | Rev N° | Signed     |  |
| 15/12/22 | 2      | ТВ         |  |
| Number   |        |            |  |

133-221-2

| 1:100 |   |    |    |    |    |     |
|-------|---|----|----|----|----|-----|
| 2m    | 0 | 2m | 4m | 6m | 8m | 10r |