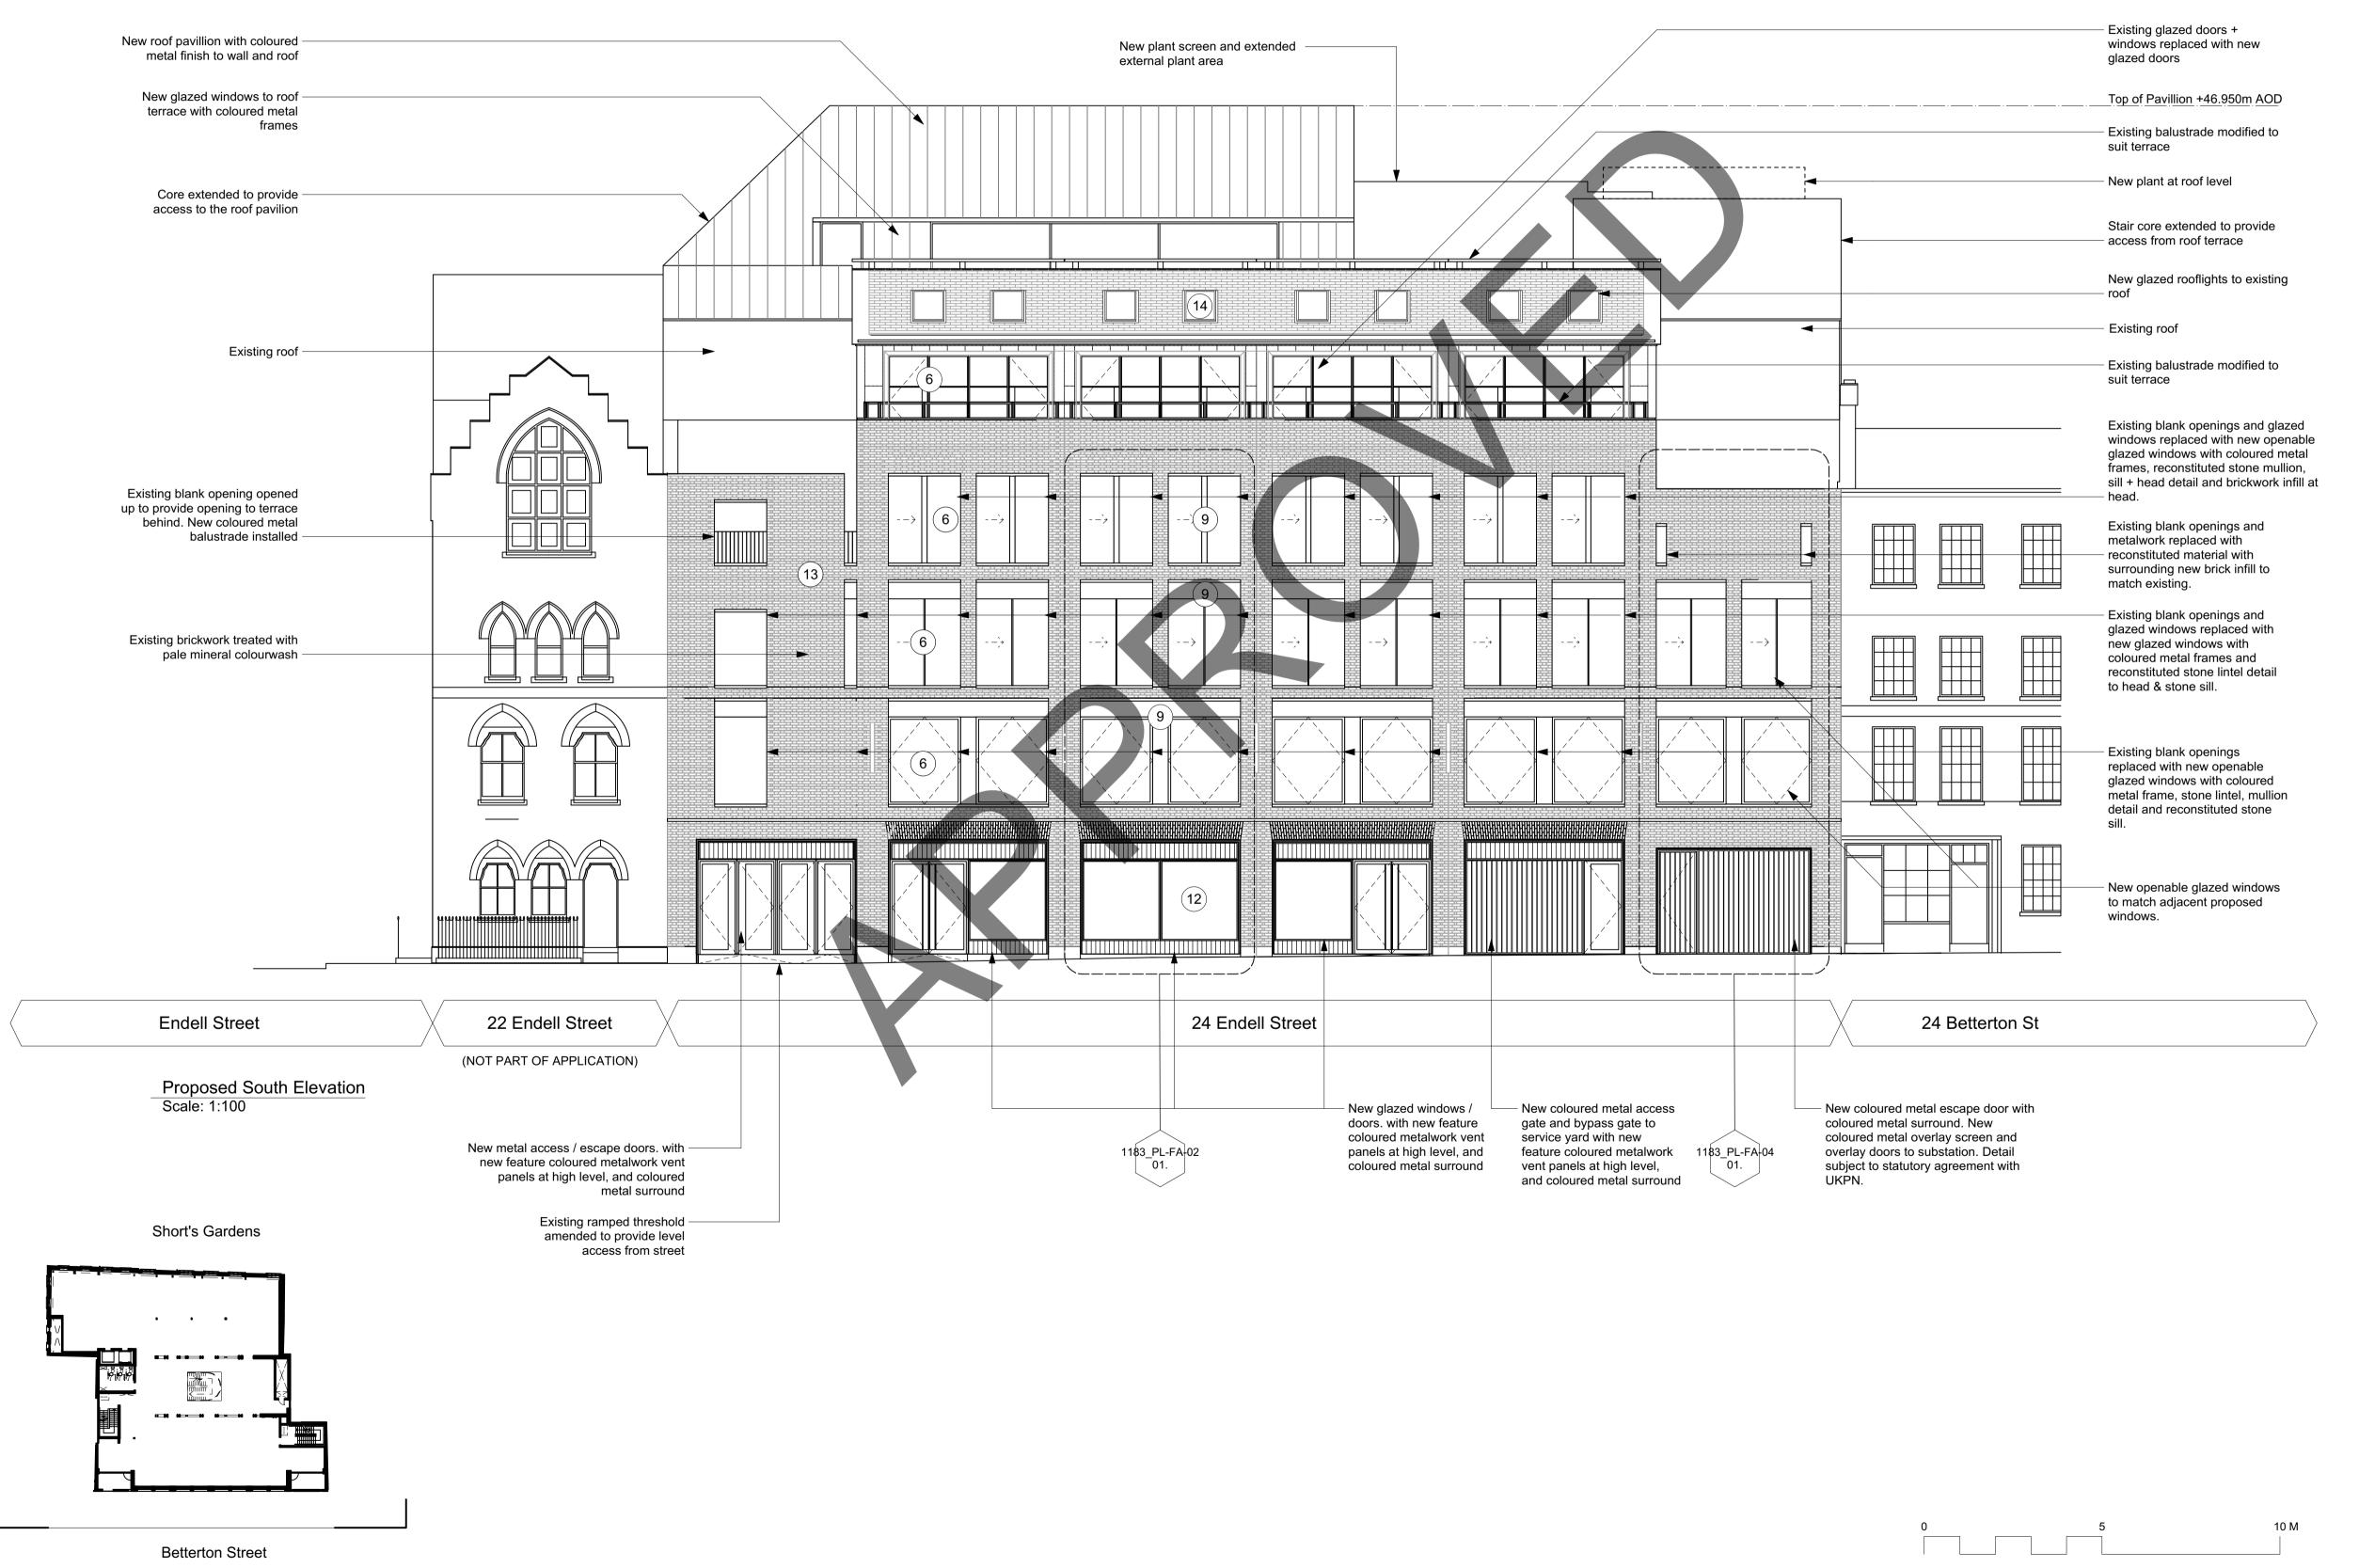

## Material Key

1 Existing brickwork

2 Existing windows with stone surrounds

(4) Existing metal cladding

New metal cladding

New glazed door/window with metal coloured frame

7 Coloured metal panel

 $\left(\begin{array}{c} \mathbf{8} \end{array}\right)$  Coloured metal gates

New reconstituted stone

(10) Metal louvered plant screen

(11) New glazed conservation rooflights

New glazed windows / doors. with new feature coloured metalwork vent panels at high level, and coloured metal surround

WQ

WQ

DRAWN

(13) Existing brickwork treated with pale mineral colourwash

(14) New glazed rooflights

PL03 21/07/22 Planning Amendments PL02 04/02/22 Planning Amendments REV. DATE NOTE

> **BGY** + 44 20 7033 9913 BGY.CO.UK

CLIENT PATRIZIA

24 Endell Street

**Proposed South Elevation** 

SCALE 1:100 @ A1 (1:200 @ A3)

Oct. 2021

DATE

STATUS **APPROVED BKEO PLANNING** 

1183\_PL-GE-02