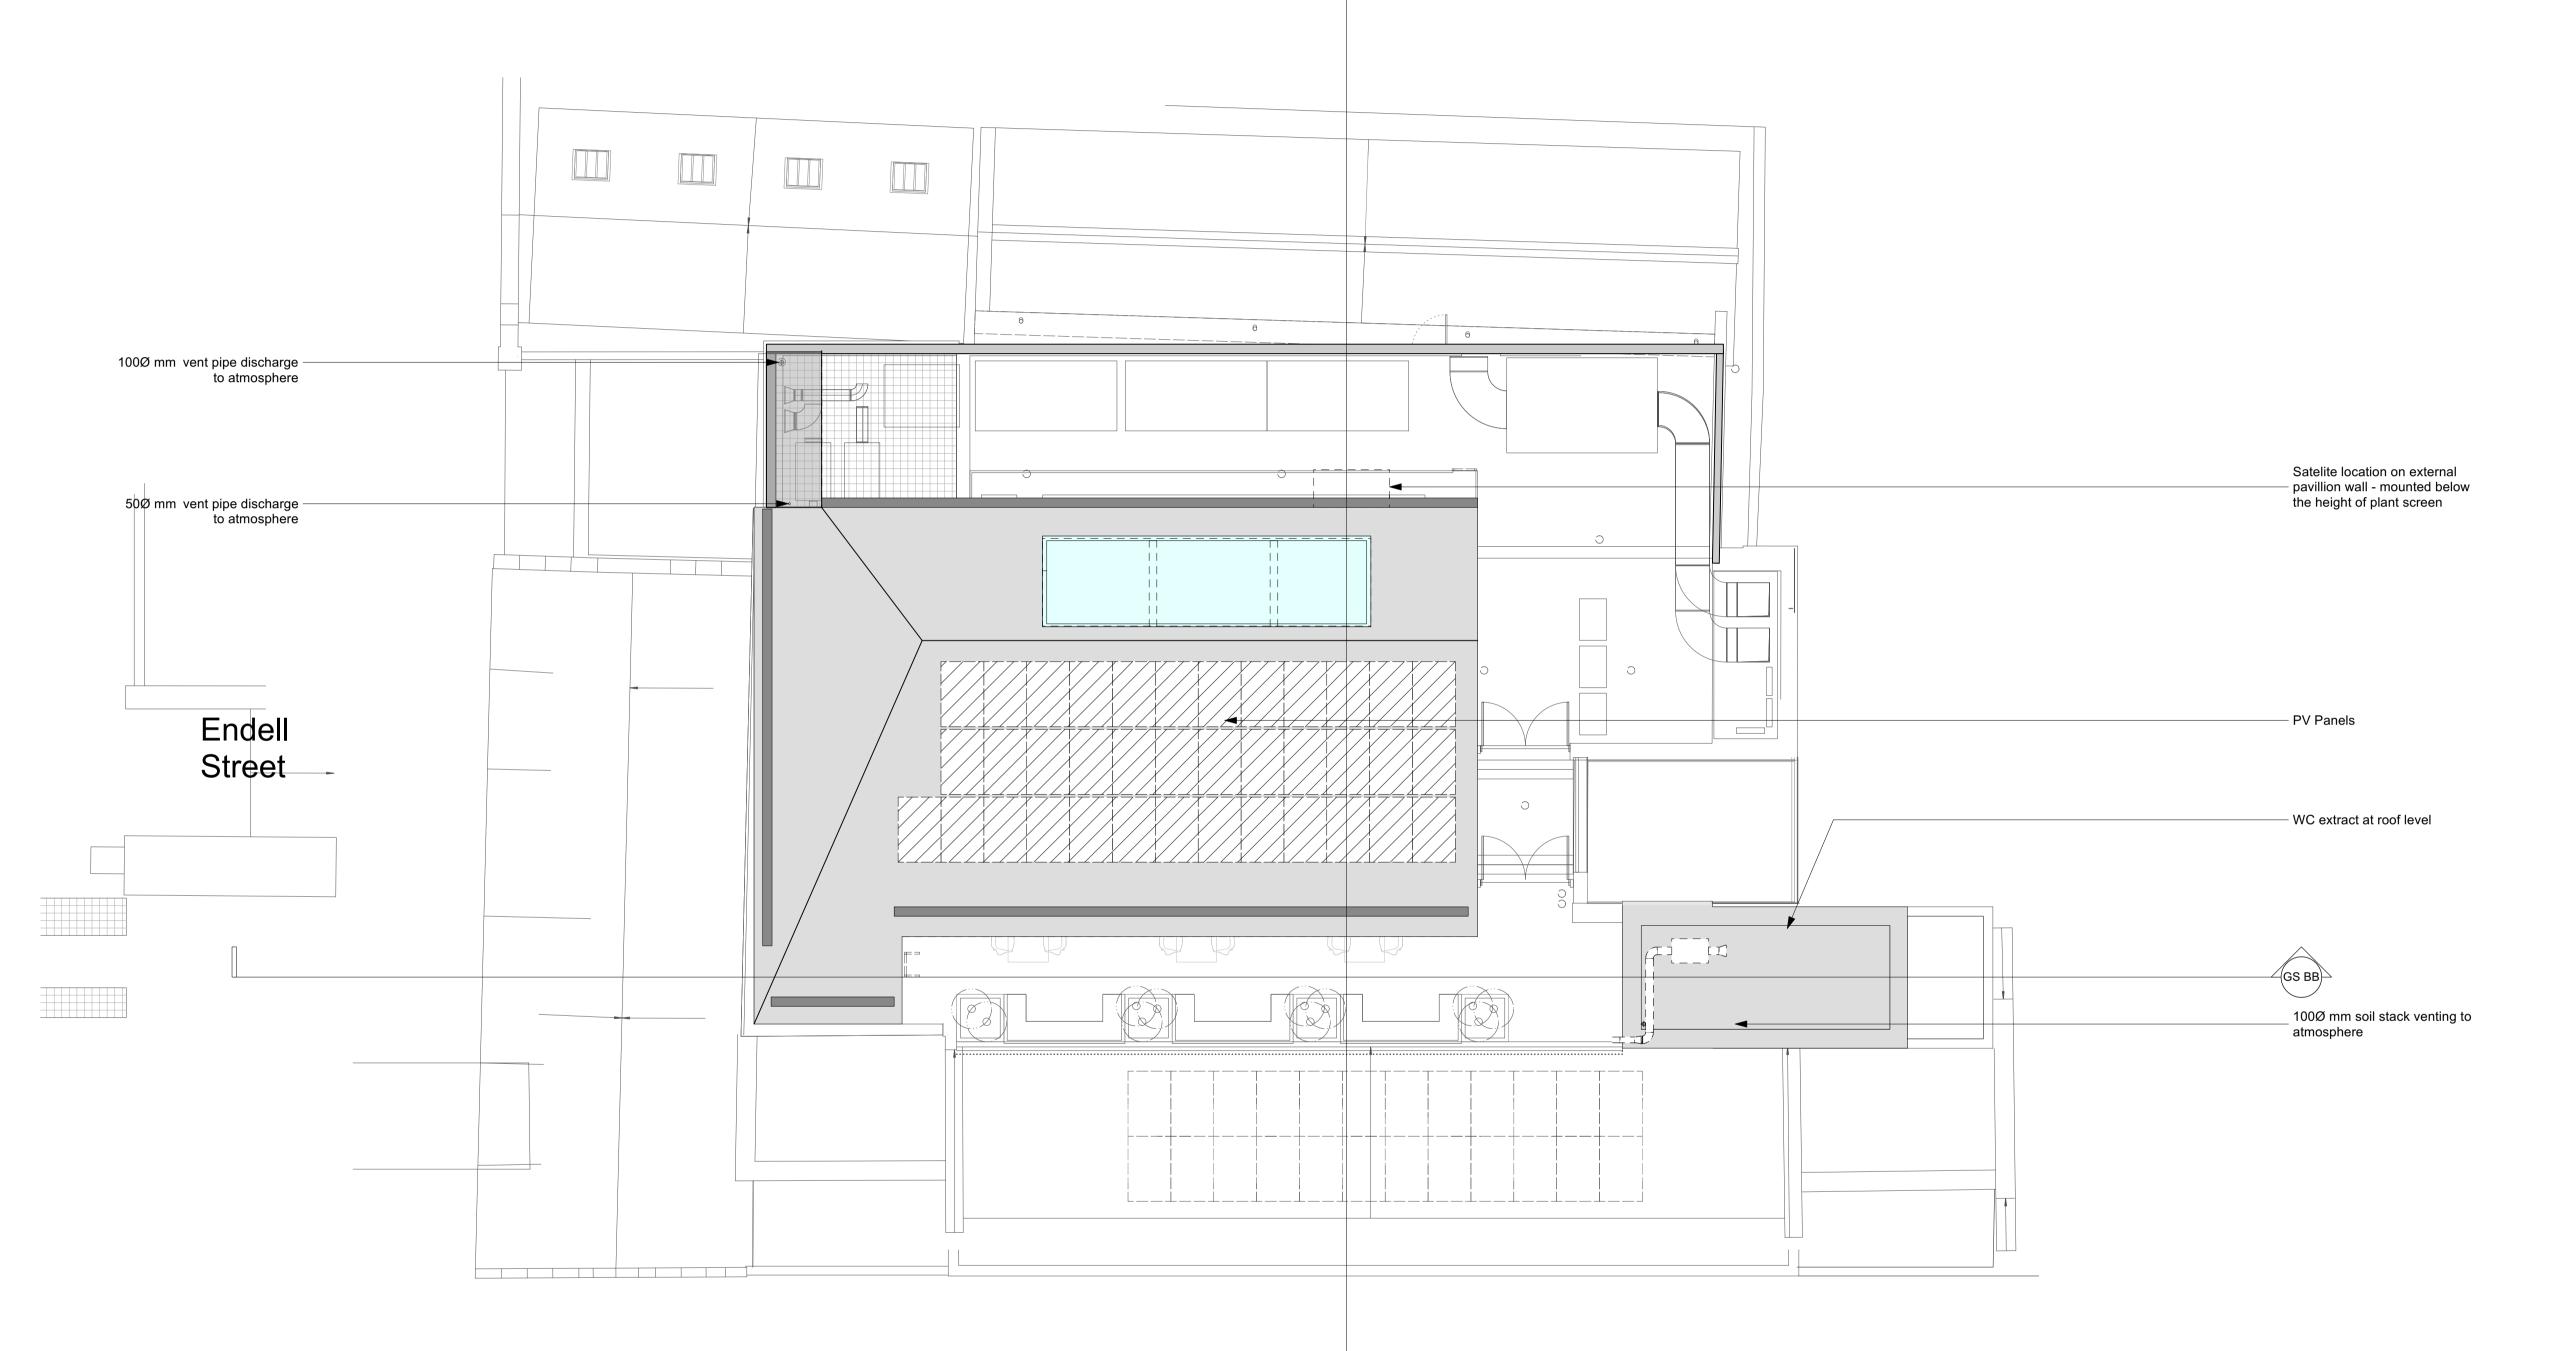

## Short's Gardens

**Betterton Street** 

Roof Level Plan - Proposed Scale: 1:100

© Buckley Gray Yeoman Limited

GENERAL NOTES.

All dimensions to be checked on site prior to commencement of

any works, and/or preparation of any shop drawings. Sizes of and dimensions to any structural elements are indicative only. See structural engineers drawings for actual sizes /