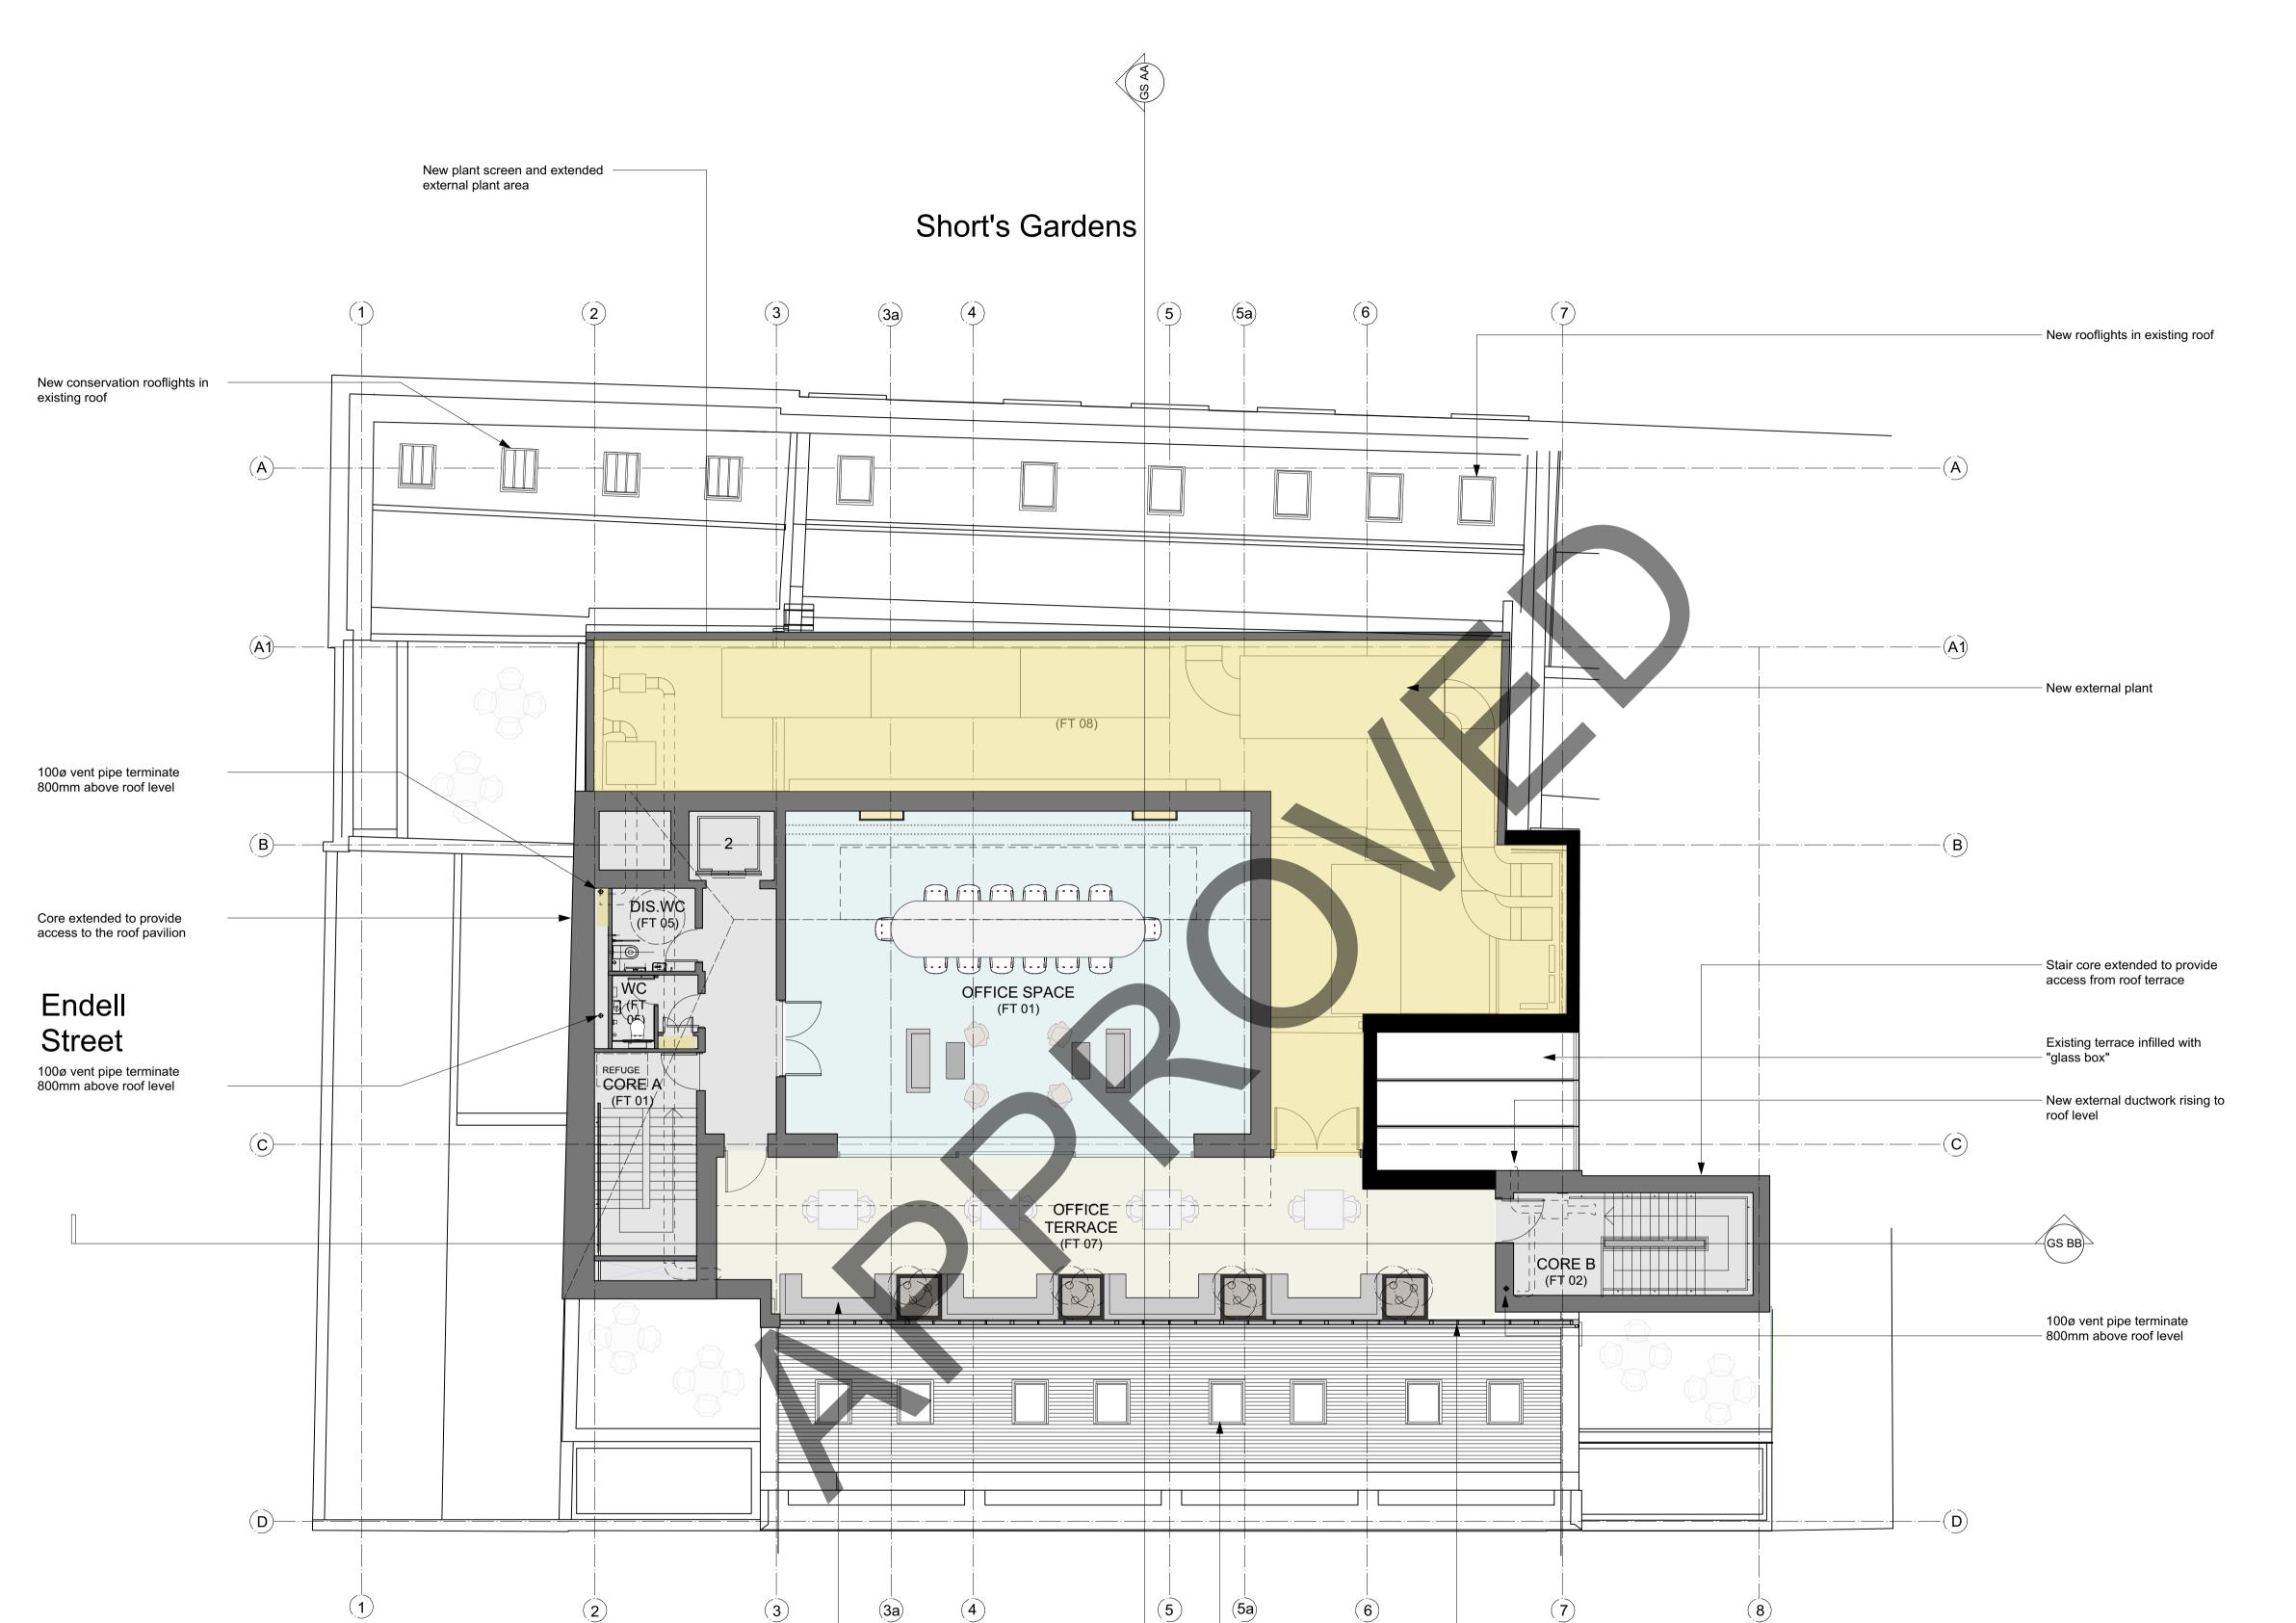

**Betterton Street** 

New rooflights in existing roof

New fixed seating and planters

Fifth Floor Plan - Proposed Scale: 1:100

5 10 M

Existing balustrade modified to

suit terrace

GENERAL NOTES.

Fifth Level Plan

Proposed SCALE

1:100 @ A1 (1:200 @ A3)

STATUS APPROVED

PLANNING

1183\_PL-GA-05

0.5 PLO:

DATE