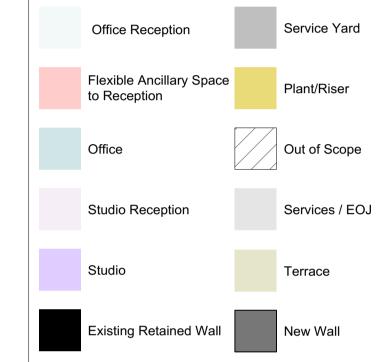

**Betterton Street** 

New rooflights in existing roof

New fixed seating and planters

Fifth Floor Plan - Proposed Scale: 1:100

5 10 M

Existing balustrade modified to

suit terrace

GENERAL NOTES.

Fifth Level Plan

Proposed SCALE

1:100 @ A1 (1:200 @ A3)

STATUS APPROVED

PLANNING

1183\_PL-GA-05

0.5 PLO:

DATE