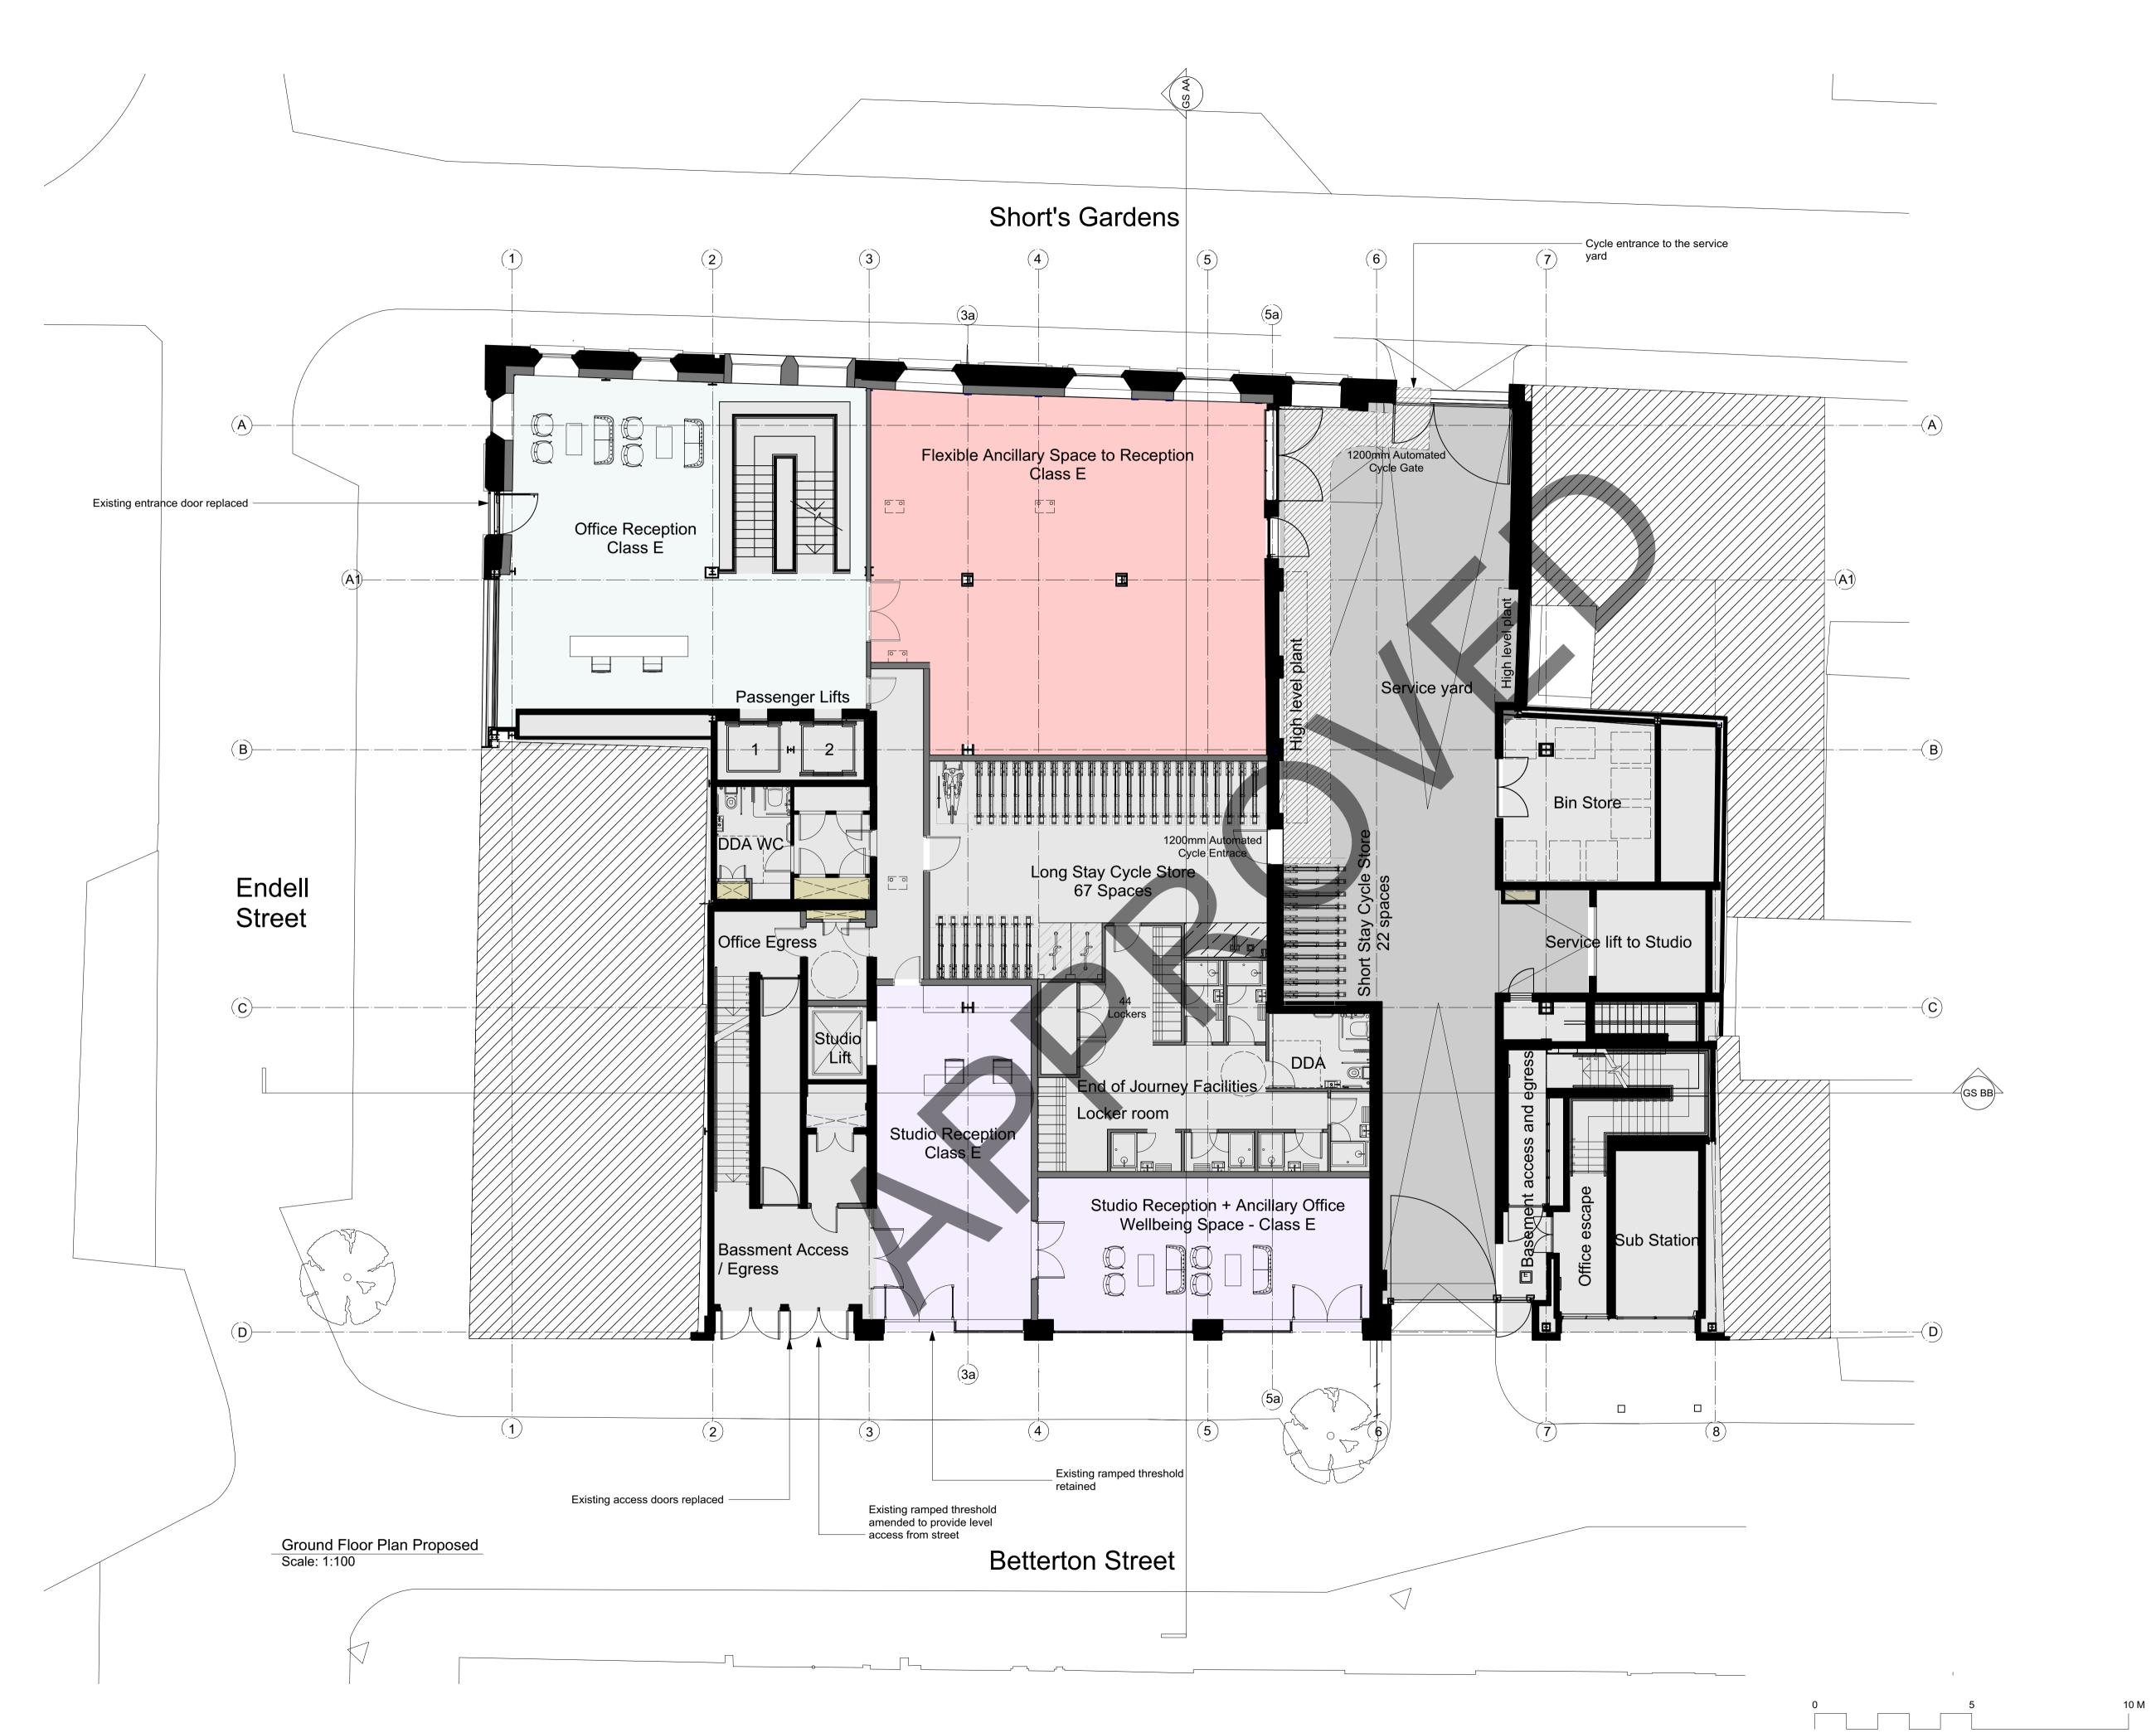

GENERAL NOTES. © Buckley Gray Yeoman Limited All dimensions to be checked on site prior to commencement of any works, and/or preparation of any shop drawings. Sizes of and dimensions to any structural elements are indicative only. See structural engineers drawings for actual sizes / dimensions. Sizes of and dimensions to any service elements are indicative only. See service engineers drawings for actual sizes and dimensions. This drawing to be read in conjunction with all other Architect's drawings, specifications and other Consultants' information. All proprietary systems shown on this drawing are to be installed strictly in accordance with the Manufacturers/Suppliers recommended details. Any discrepancies between information shown on this drawing and any other contract information or manufacturers/suppliers recommendations is to be brought to the attention of the Architect DO NOT SCALE FROM THIS DRAWING. NOTES. Key Service Yard Office Reception Flexible Ancillary Space Plant/Riser to Reception Out of Scope Office Services / EOJ Studio Reception Studio Terrace Existing Retained Wall New Wall PL0211/03/22 Planning Amendments WQ PL01 20/10/21 Planning Submission WQ REV. DATE NOTE DRAWN BGY BUCKLEY GRAY YEOMAN + 44 20 7033 9913 BGY.CO.UK CLIENT PATRIZIA PROJECT 24 Endell Street DRAWING **Ground Floor Plan** Proposed SCALE DATE 1:100 @ A1 Oct. 2021 (1:200 @ A3) STATUS APPROVED PLANNING RP REVISION DWG No.  $\langle \rangle$ 1183\_PL-GA-00 **PL02** 