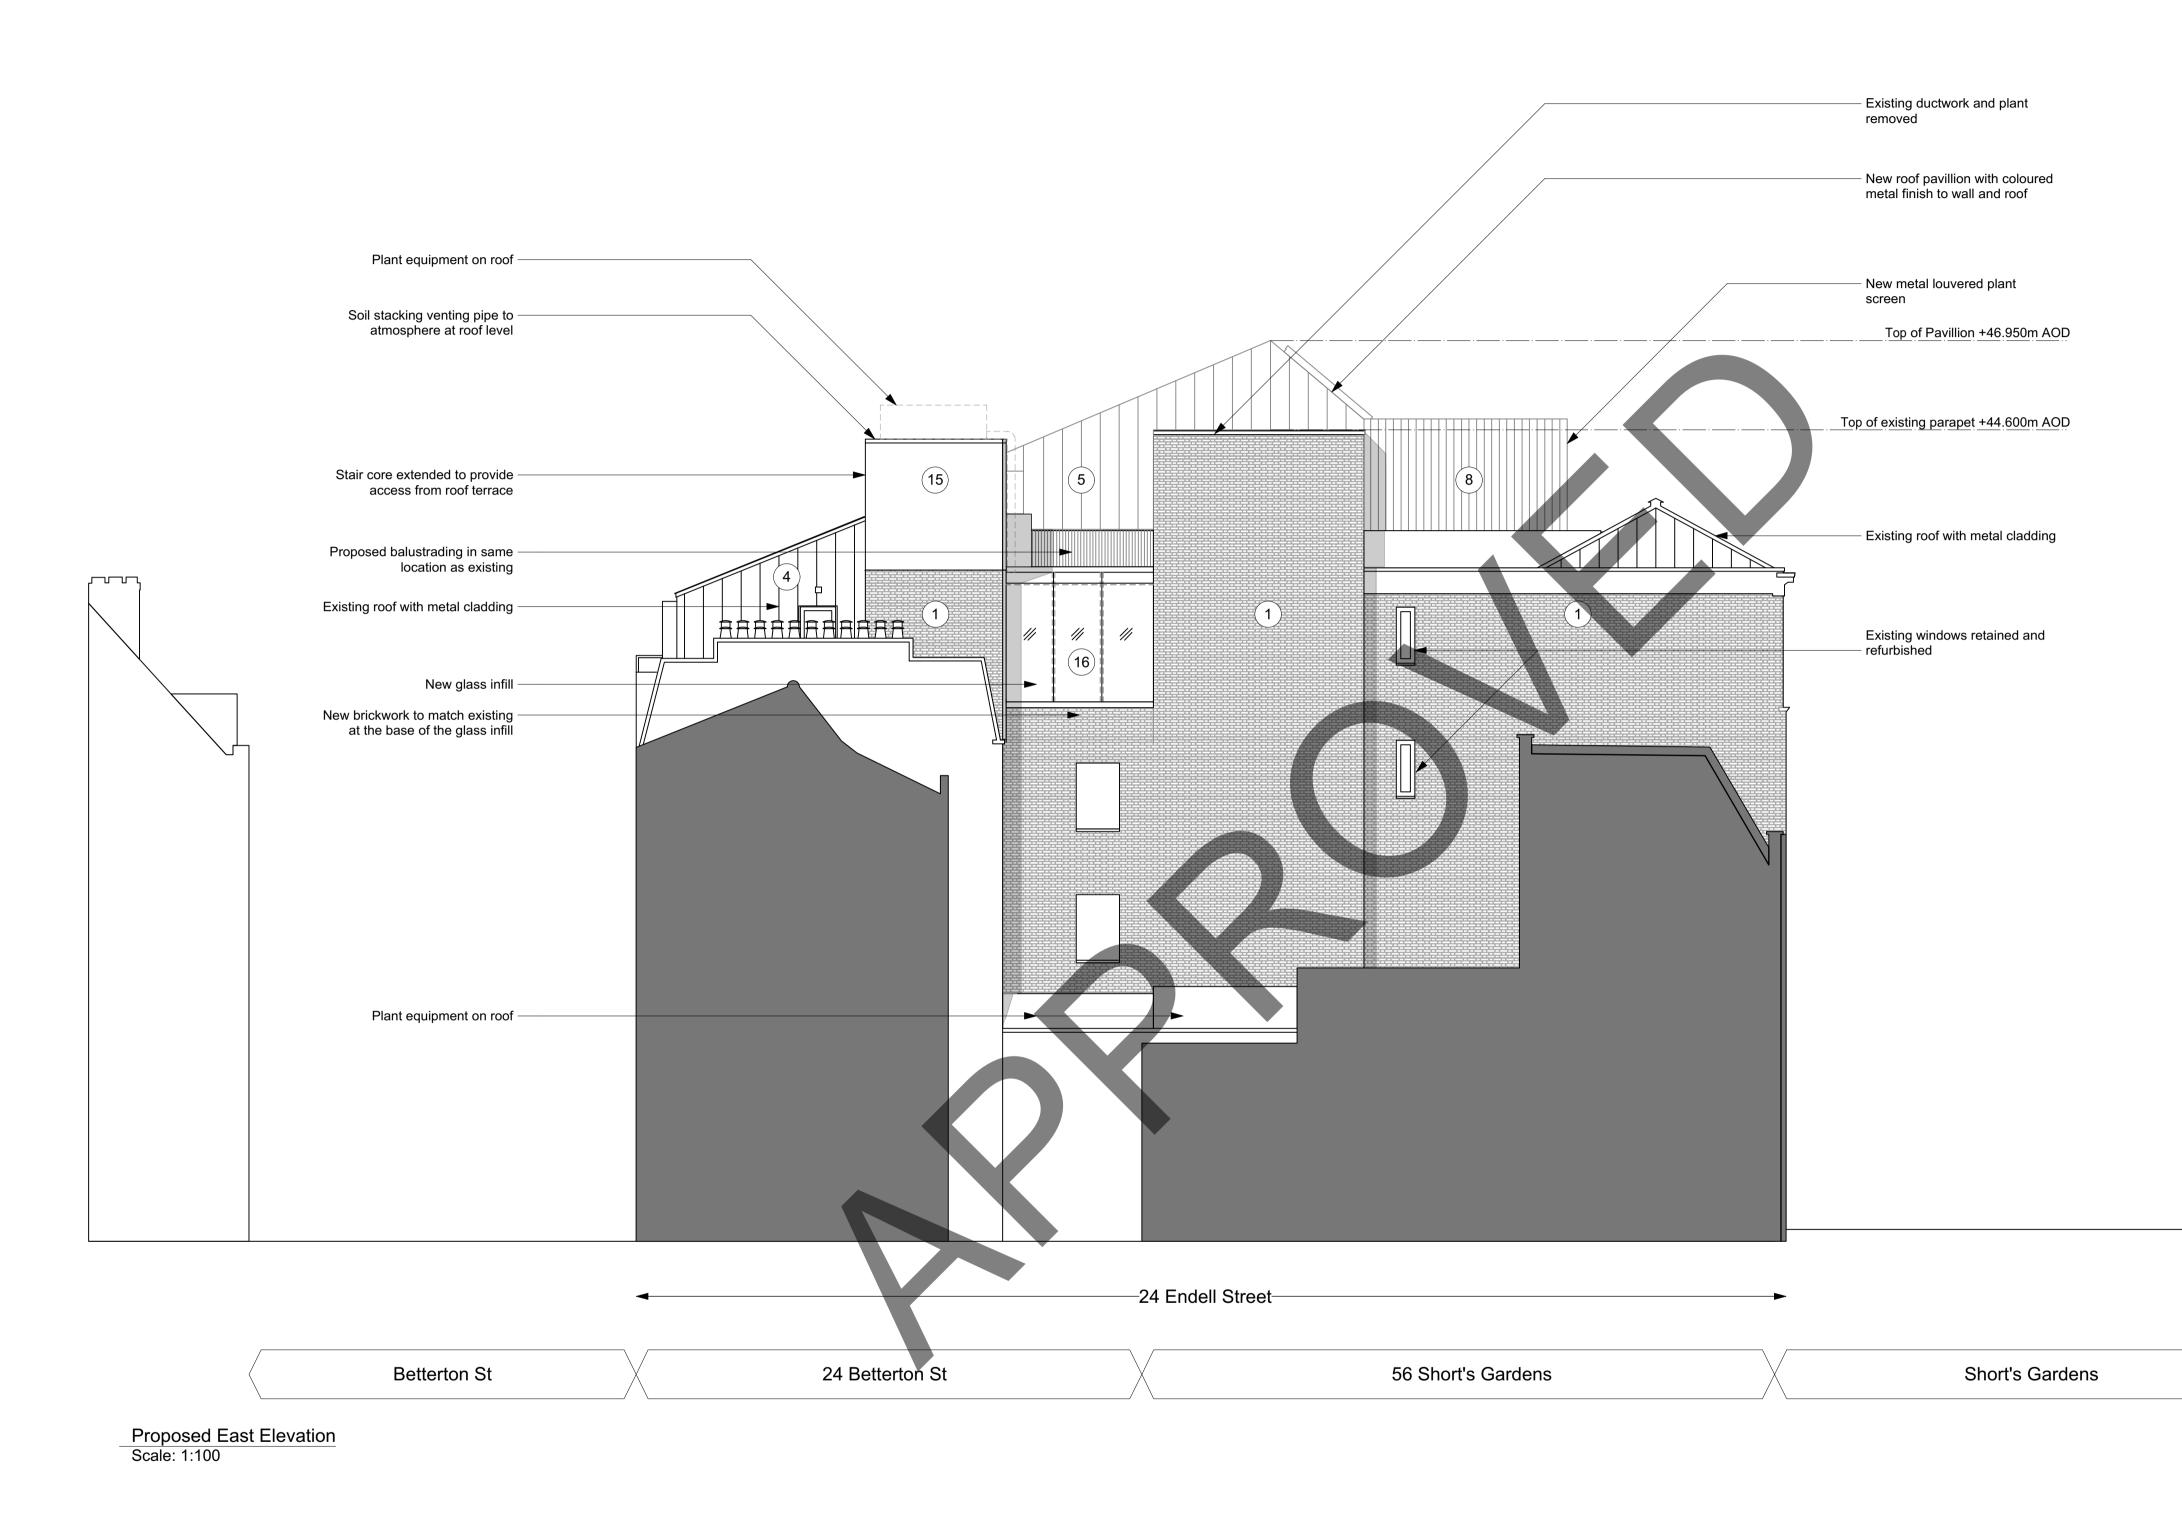

Endell Street

0 5

GENERAL NOTES. © Buckley Gray Yeoman Limited All dimensions to be checked on site prior to commencement of any works, and/or preparation of any shop drawings. Sizes of and dimensions to any structural elements are indicative only. See structural engineers drawings for actual sizes / dimensions. Sizes of and dimensions to any service elements are indicative only. See service engineers drawings for actual sizes and dimensions. This drawing to be read in conjunction with all other Architect's drawings, specifications and other Consultants' information. All proprietary systems shown on this drawing are to be installed strictly in accordance with the Manufacturers/Suppliers recommended details. Any discrepancies between information shown on this drawing and any other contract information or manufacturers/suppliers recommendations is to be brought to the attention of the Architect DO NOT SCALE FROM THIS DRAWING. NOTES. Material Key **1** Existing brickwork  $\left( \begin{array}{c} \mathbf{2} \end{array} 
ight)$  Existing windows with stone surrounds  $\left( \begin{array}{c} \mathbf{3} \end{array} 
ight)$  Existing render  $(\mathbf{4})$  Existing metal cladding 5 New metal cladding **6** New glazed door/window with metal coloured frame  $\mathbf{7}$  Coloured metal panel  $\left( \begin{array}{c} \mathbf{8} \end{array} 
ight)$  Coloured metal gates  $(\mathbf{9})$  New reconstituted stone  $\left( \, 10 \, 
ight)$  Metal louvered plant screen 11 New glazed conservation rooflights 12 New glazed windows / doors. with new feature coloured metalwork vent panels at high level, and coloured metal surround (15) New rendered extrenal wall (16) New structural glazing PL01 04/02/22 Planning Amendments WQ DRAWN REV. DATE NOTE BGY BUCKLEY GRAY YEOMAN + 44 20 7033 9913 BGY.CO.UK CLIENT PATRIZIA PROJECT 24 Endell Street DRAWING **Proposed East Elevation** DATE SCALE 1:100 @ A1 Oct. 2021 (1:200 @ A3) STATUS APPROVED PLANNING RP 10 M REVISION DWG No. 1183\_PL-GE-04 PL01