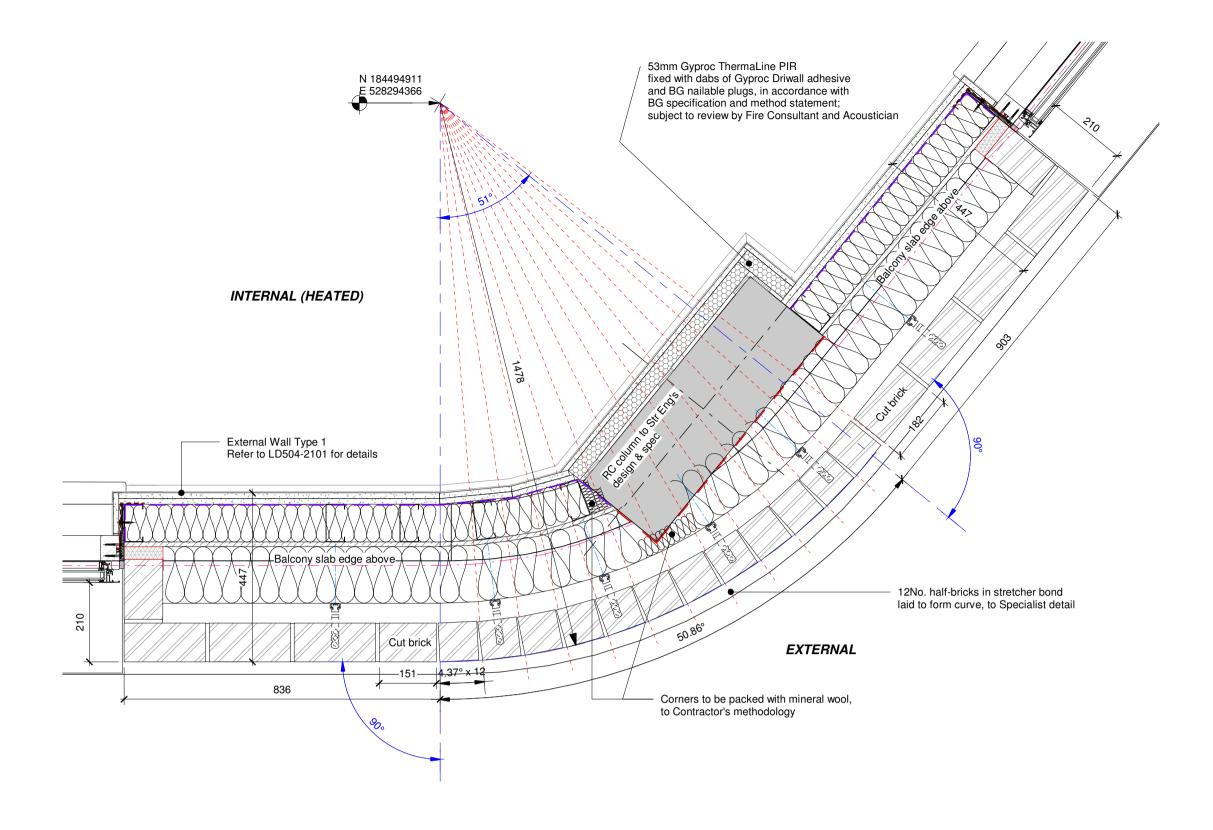

REFER TO STRUCTURAL ENGINEERS DRAWINGS AND SPECIFICATION FOR DETAILS OF MASONRY TIES, BED JOINT REINFORCEMENT, AND WINDOW REVEAL SUPPORT PLATES.

Job Title Belmont Street, Camden

Drawing Tittle

External Envelope Plan details - Sheet 2