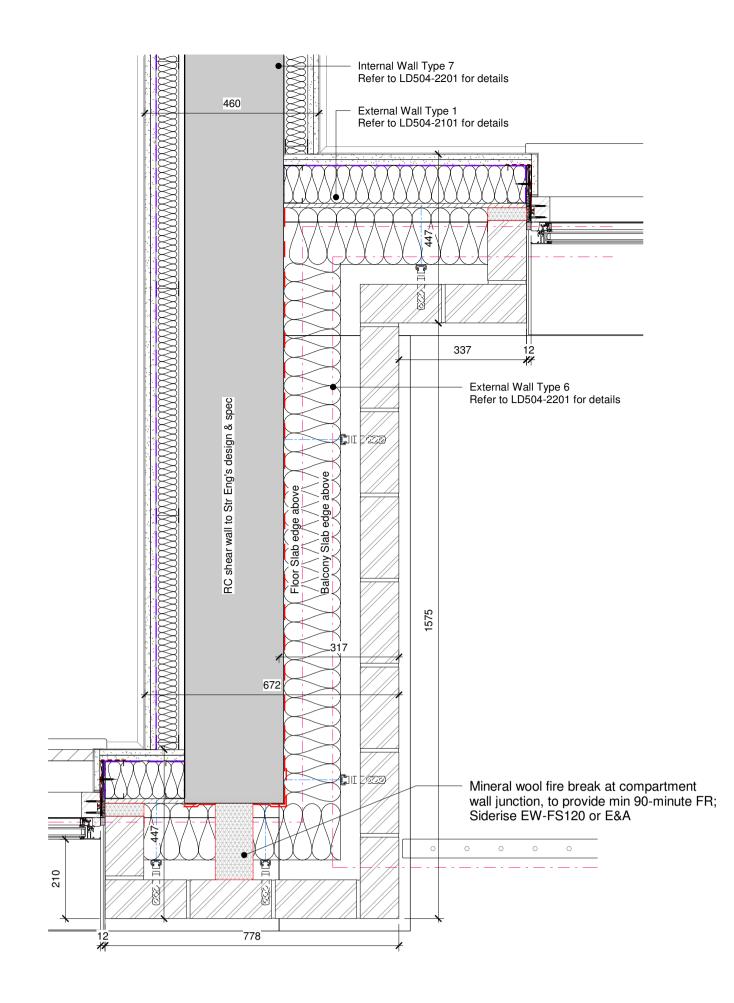

REFER TO STRUCTURAL ENGINEERS DRAWINGS AND SPECIFICATION FOR DETAILS OF MASONRY TIES, BED JOINT REINFORCEMENT, AND WINDOW REVEAL SUPPORT PLATES.

Job Title Belmont Street, Camden

Drawing Tittle

External Envelope Plan details - Sheet 2