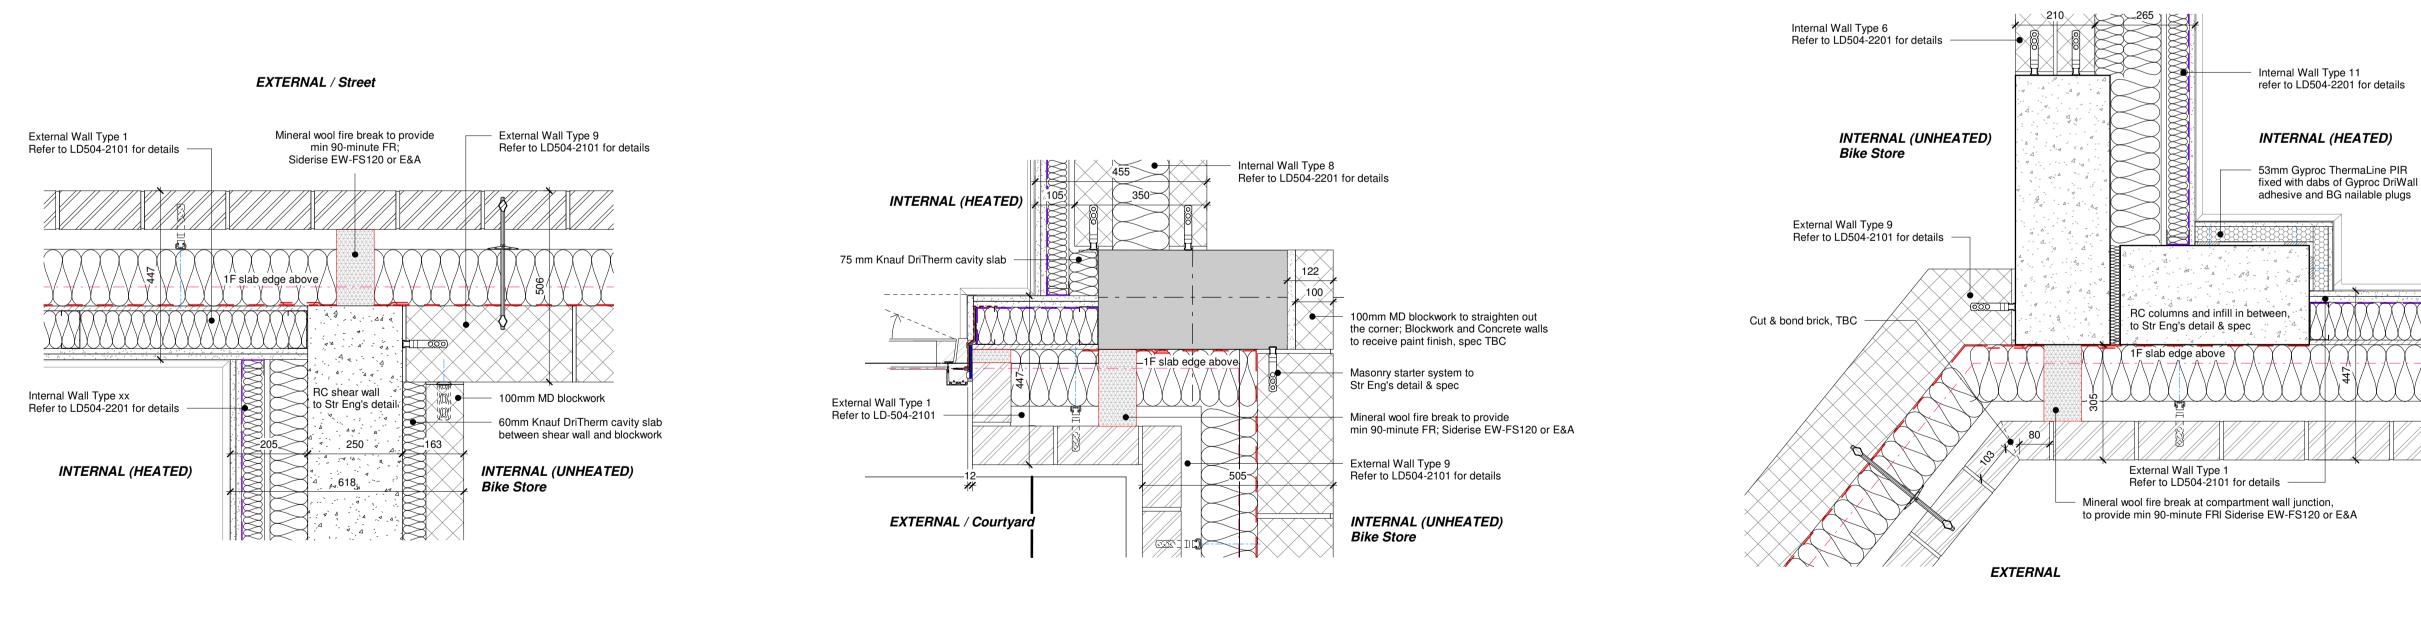

REFER TO STRUCTURAL ENGINEERS DRAWINGS AND SPECIFICATION FOR DETAILS OF MASONRY TIES, BED JOINT REINFORCEMENT, AND WINDOW REVEAL SUPPORT PLATES.

Job Title Belmont Street, Camden

Drawing Tittle

External Envelope Plan details - Sheet 2