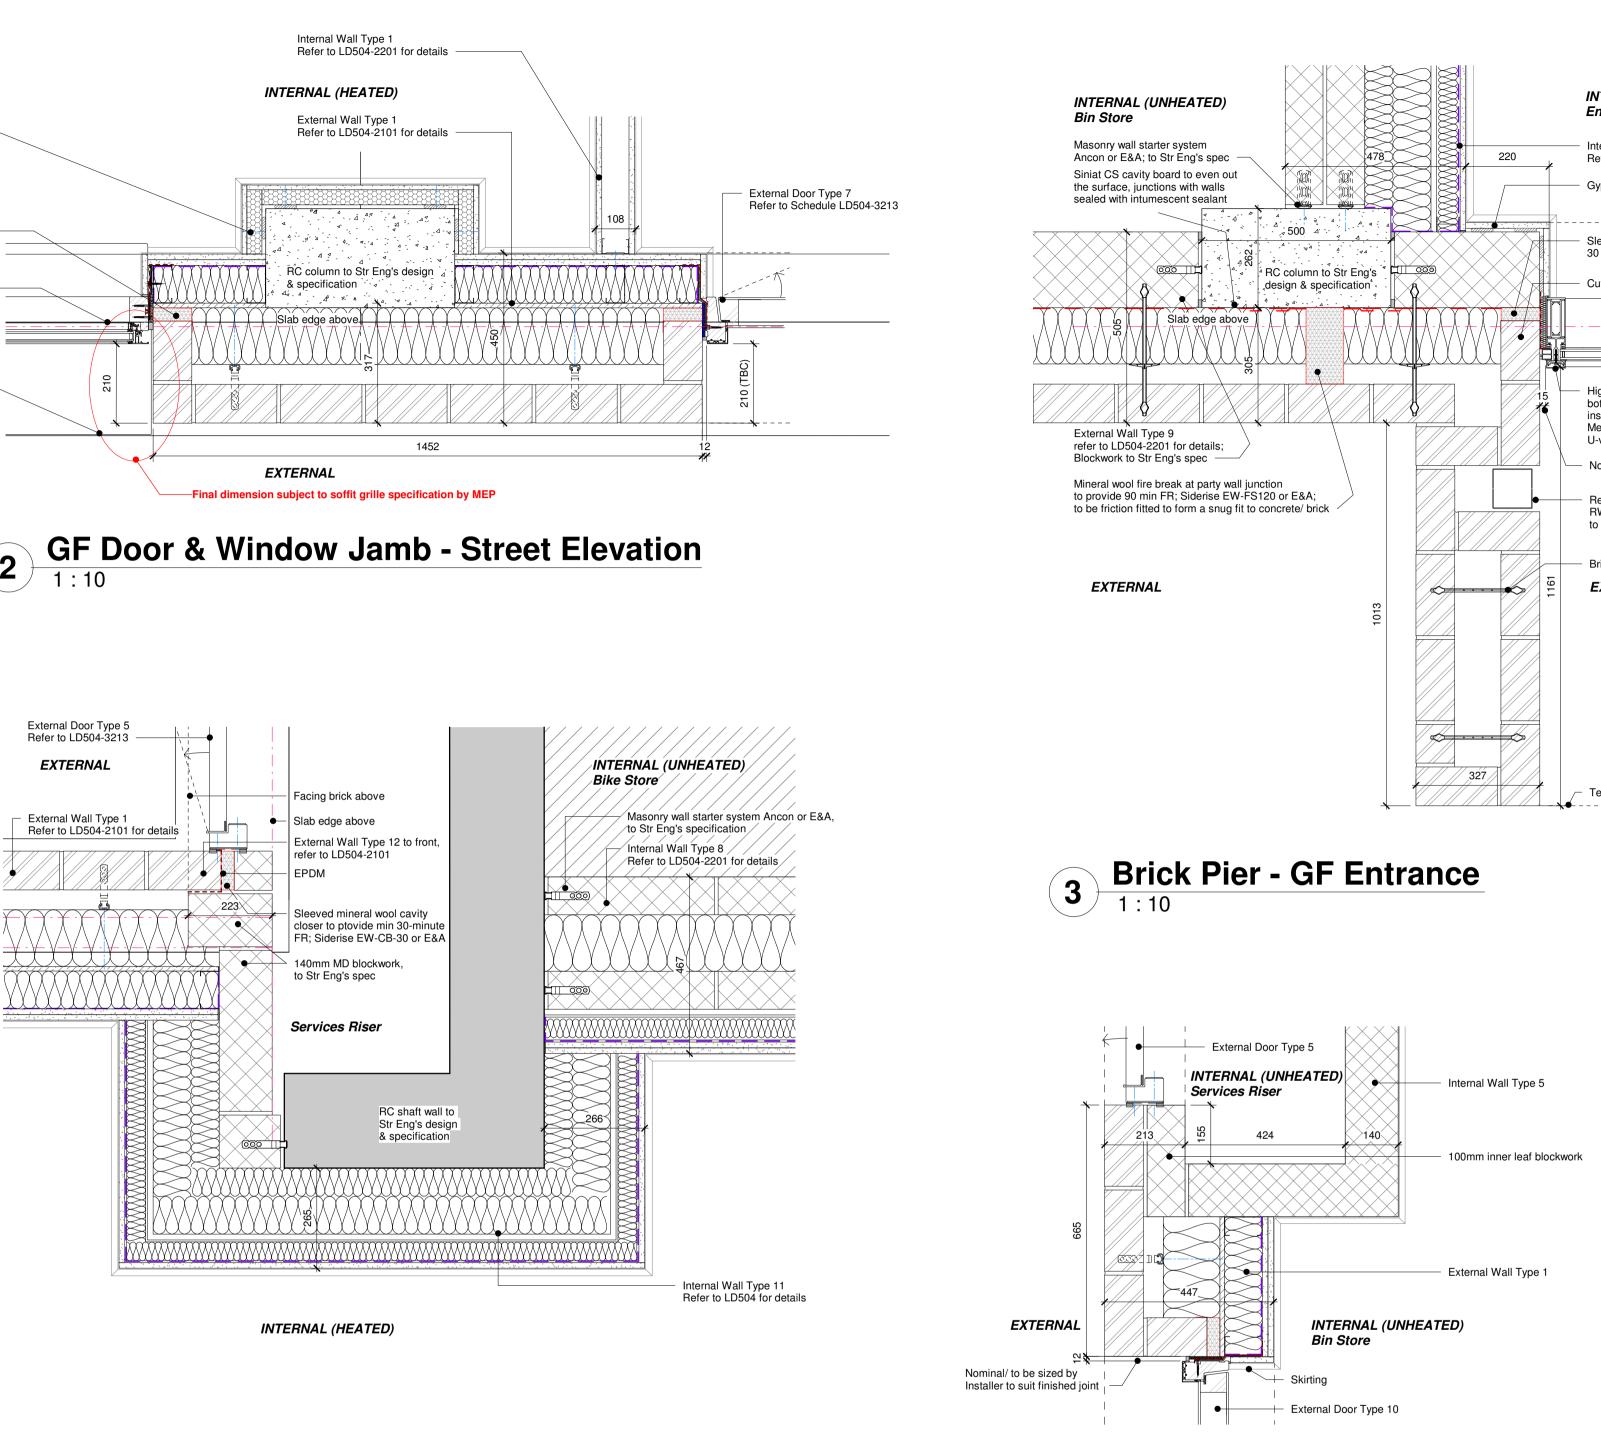

## INTERNAL (HEATED) Entrance Lobby

Internal Wall type 11 Refer to LD504-2202 for details REFER TO STRUCTURAL ENGINEERS DRAWINGS AND SPECIFICATION FOR DETAILS OF MASONRY TIES, BED JOINT REINFORCEMENT, AND WINDOW REVEAL SUPPORT PLATES.