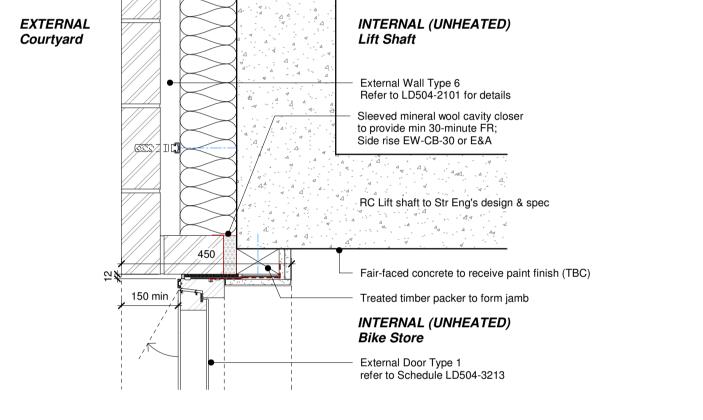

## INTERNAL (HEATED) Entrance Lobby

Internal Wall type 11 Refer to LD504-2202 for details REFER TO STRUCTURAL ENGINEERS DRAWINGS AND SPECIFICATION FOR DETAILS OF MASONRY TIES, BED JOINT REINFORCEMENT, AND WINDOW REVEAL SUPPORT PLATES.