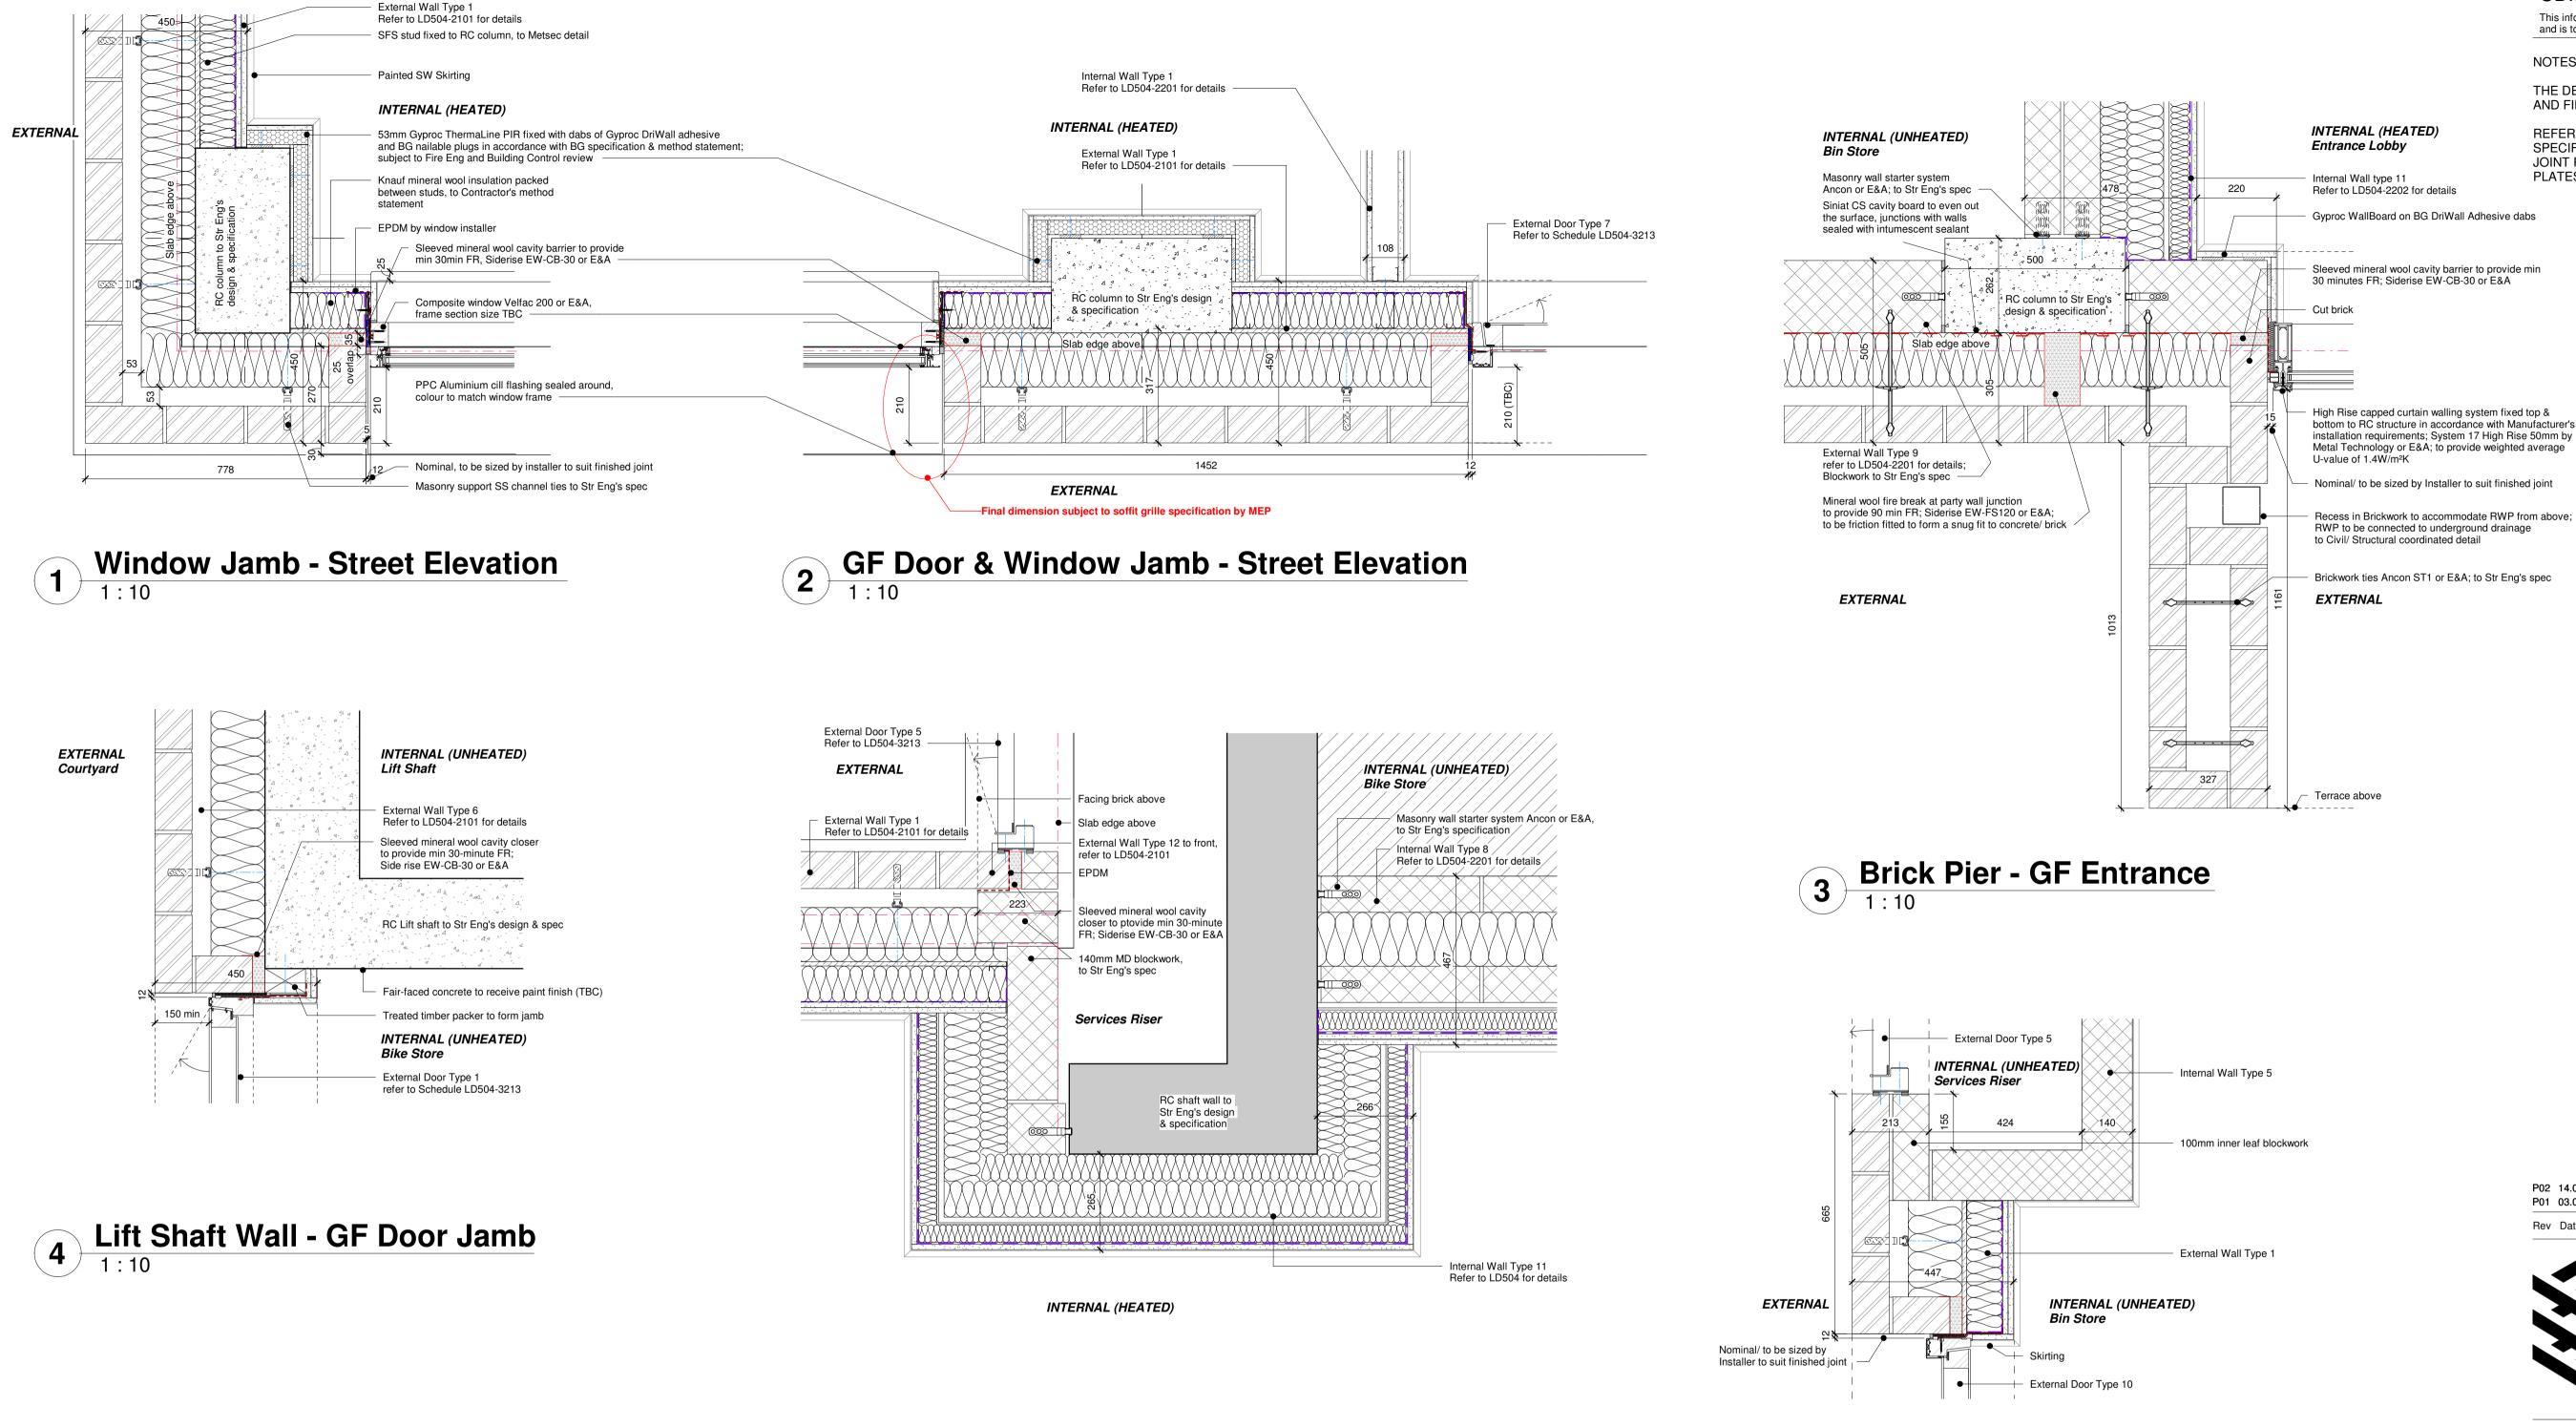

## INTERNAL (HEATED) Entrance Lobby

Internal Wall type 11 Refer to LD504-2202 for details REFER TO STRUCTURAL ENGINEERS DRAWINGS AND SPECIFICATION FOR DETAILS OF MASONRY TIES, BED JOINT REINFORCEMENT, AND WINDOW REVEAL SUPPORT PLATES.