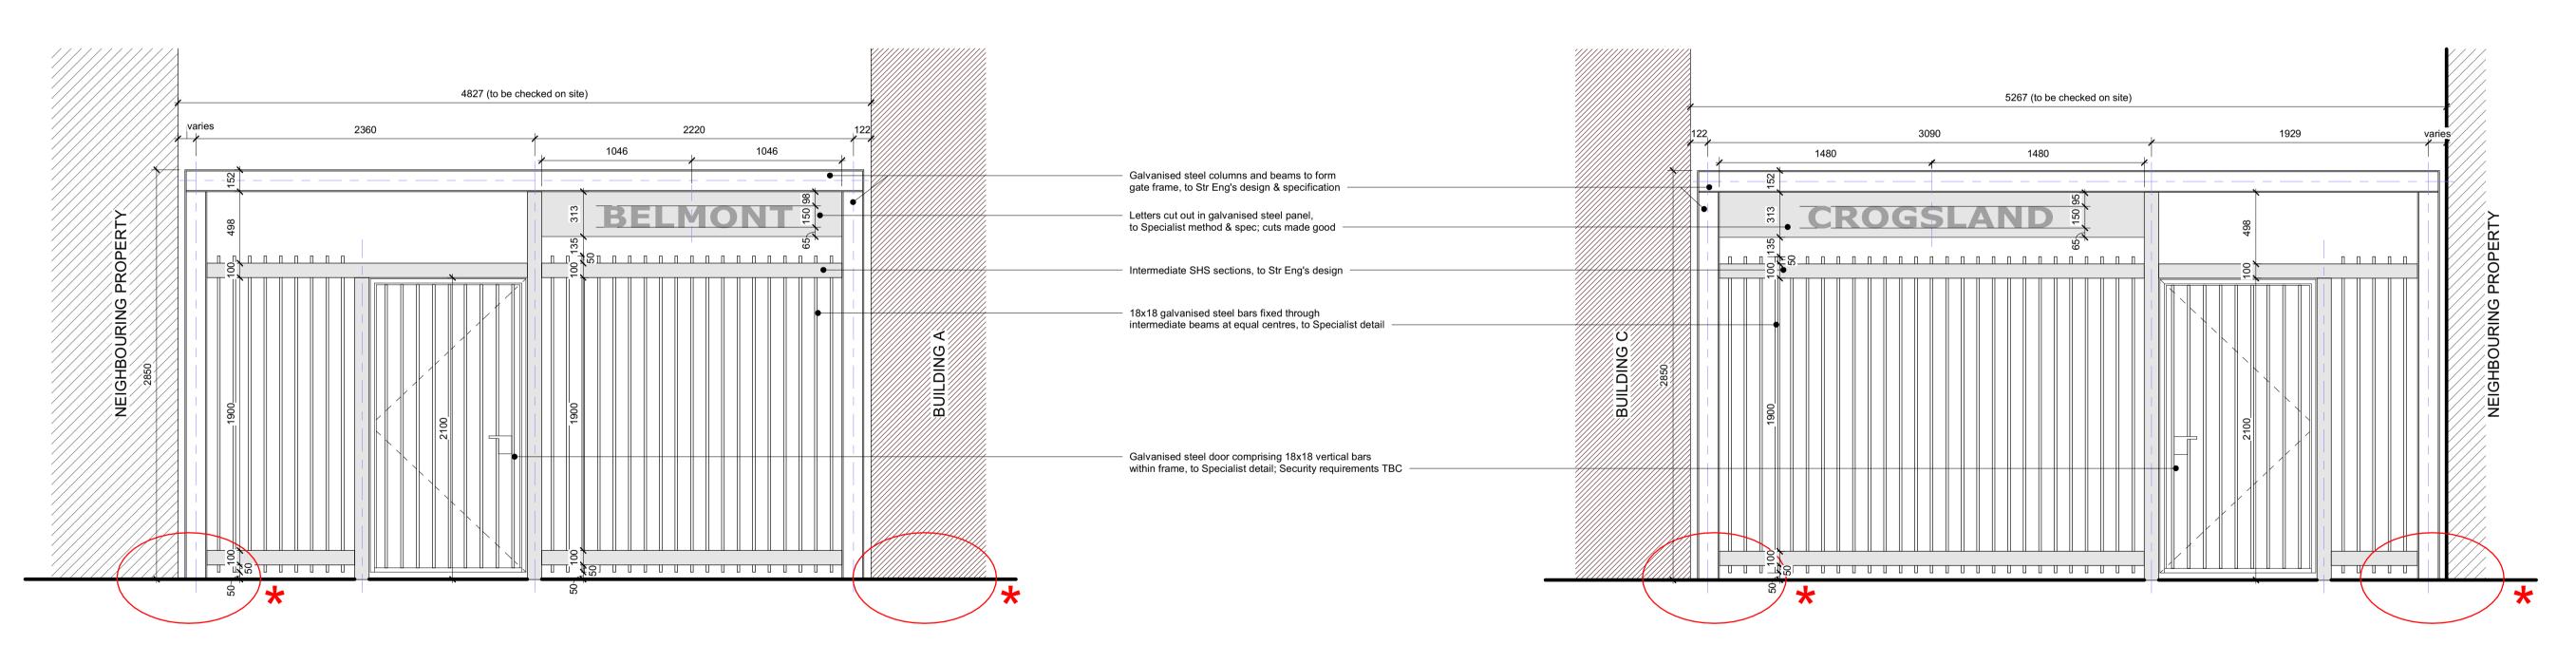

3 Crogsland Road Gates - Plan
1: 25

**Belmont Street Gates - Elevation**1:25

© ECE Architecture Limited. No dimensions to be scaled from drawing except for the purposes of Planning Applications. The contractor should check all dimensions on site. It is the contractors responsibility to ensure compliance with Building Regulations.

ANNOTATION KEY:

SUBSTRUCTURE/ FOUNDATION DESIGN INTENT TO BE PROVIDED BY STRUCTURAL ENGINEER PRIOR TO ISSUE OF THIS CDP ITEM

4 Crogsland Road Gates - Elevation

Belmont Street, Camden

Drawing Tittle
External Metalwork - Entrance Gates