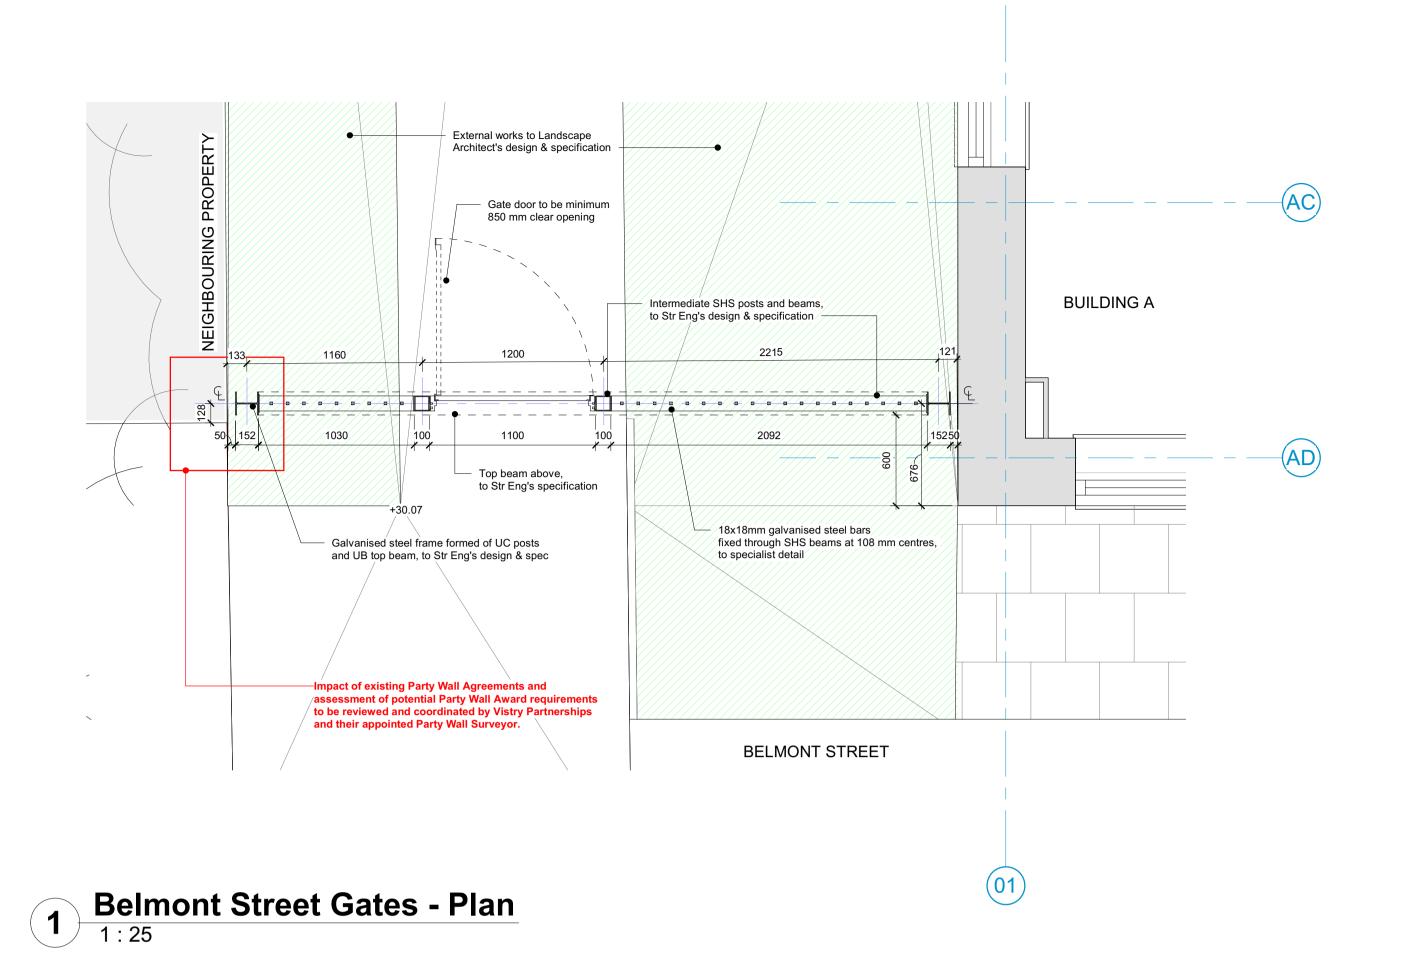

External works to Landscape Architect's design & specification Private Amenity Minimum 850 mm clear opening **BUILDING C** Intermediate galv steel sections by Str Eng 1200 3083 726 2962 1100 600 Galvanised steel frame by Str Eng 18x18 mm galvanised steel bars fixed through intermediate beams, to Specialist method —Impact of existing Party Wall Agreements and +31.01 assessment of potential Party Wall Award requirements to be reviewed and coordinated by Vistry Partnerships and their appointed Party Wall Surveyor. CROGSLAND ROAD