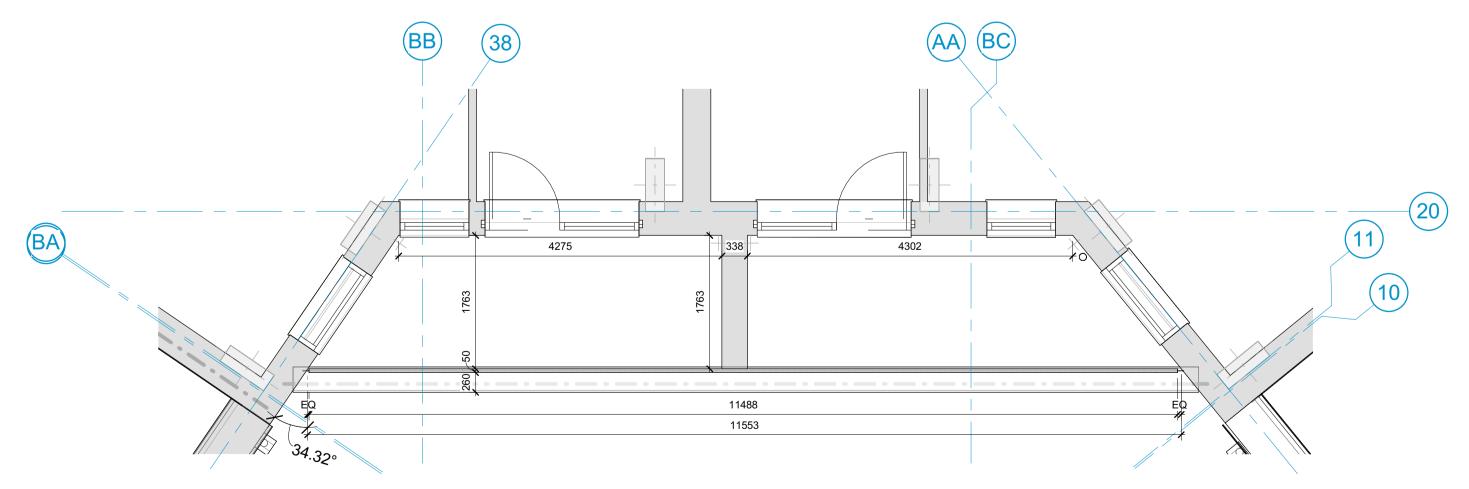

1 Link Building Balcony Plan - Type 2A

2 Link Building Balcony Plan - Type 2B

Block B Balcony Plan - Type 3A (Lower Floors)

1:50

Block B Balcony Plan - Type 3B (Upper Floors)

© ECE Architecture Limited. No dimensions to be scaled from drawing except for the purposes of Planning Applications. The contractor should check all dimensions on site. It is the contractors responsibility to ensure compliance with Building Regulations.