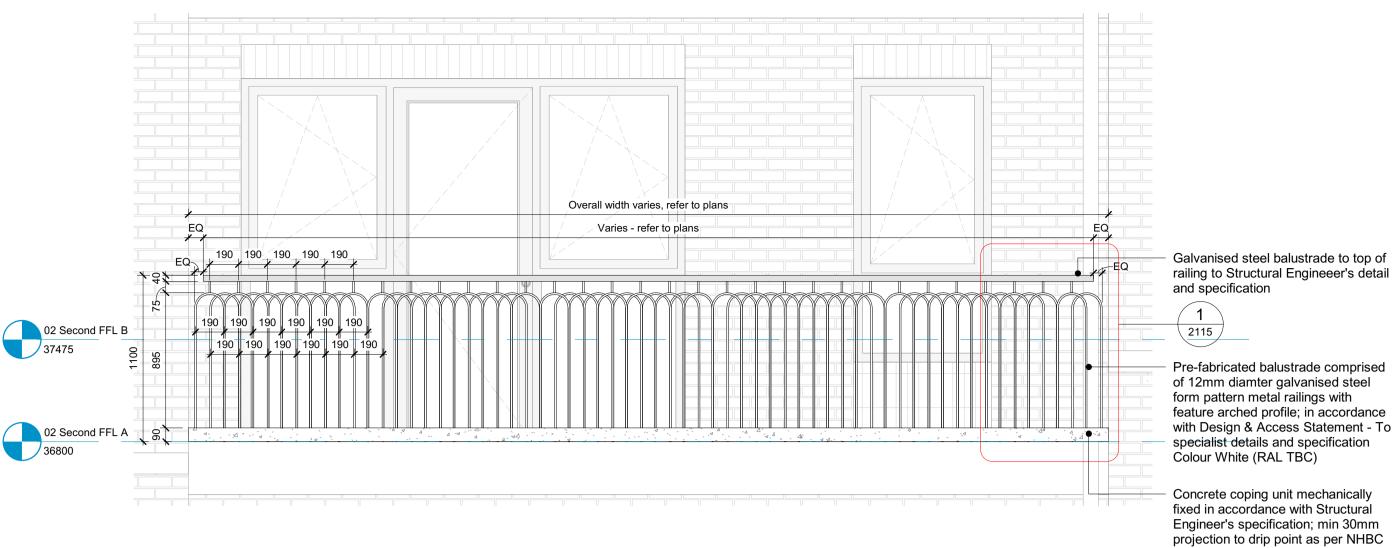

3 Link Building Type 2 Typical Balustrade Elevation
1:25

**5** Block B Type 3 Typical Balustrade Elevation

Job Title
Belmont Street, Camden

Drawing Tittle

External Metalwork - Typical Balcony Balustrade Setting Out