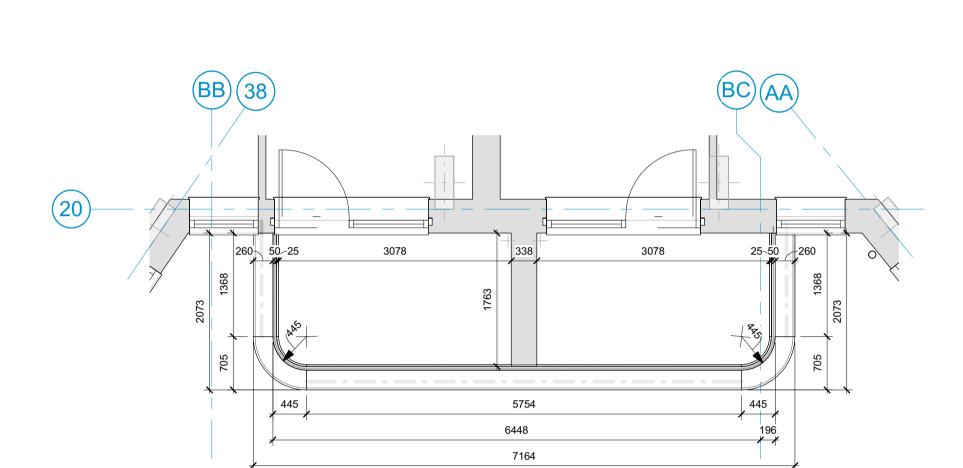

1 Link Building Balcony Plan - Type 2A

2 Link Building Balcony Plan - Type 2B

Block B Balcony Plan - Type 3A (Lower Floors)

1:50

Block B Balcony Plan - Type 3B (Upper Floors)

© ECE Architecture Limited. No dimensions to be scaled from drawing except for the purposes of Planning Applications. The contractor should check all dimensions on site. It is the contractors responsibility to ensure compliance with Building Regulations.