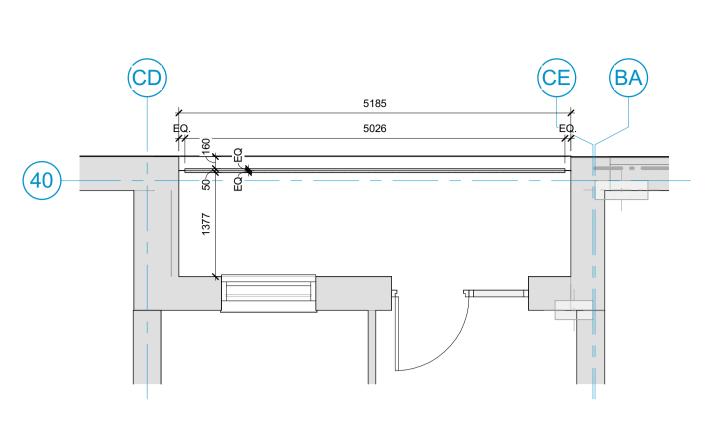

1 Link Building Balcony Plan - Type 2A

2 Link Building Balcony Plan - Type 2B

Block B Balcony Plan - Type 3A (Lower Floors)

1:50

Block B Balcony Plan - Type 3B (Upper Floors)

© ECE Architecture Limited. No dimensions to be scaled from drawing except for the purposes of Planning Applications. The contractor should check all dimensions on site. It is the contractors responsibility to ensure compliance with Building Regulations.