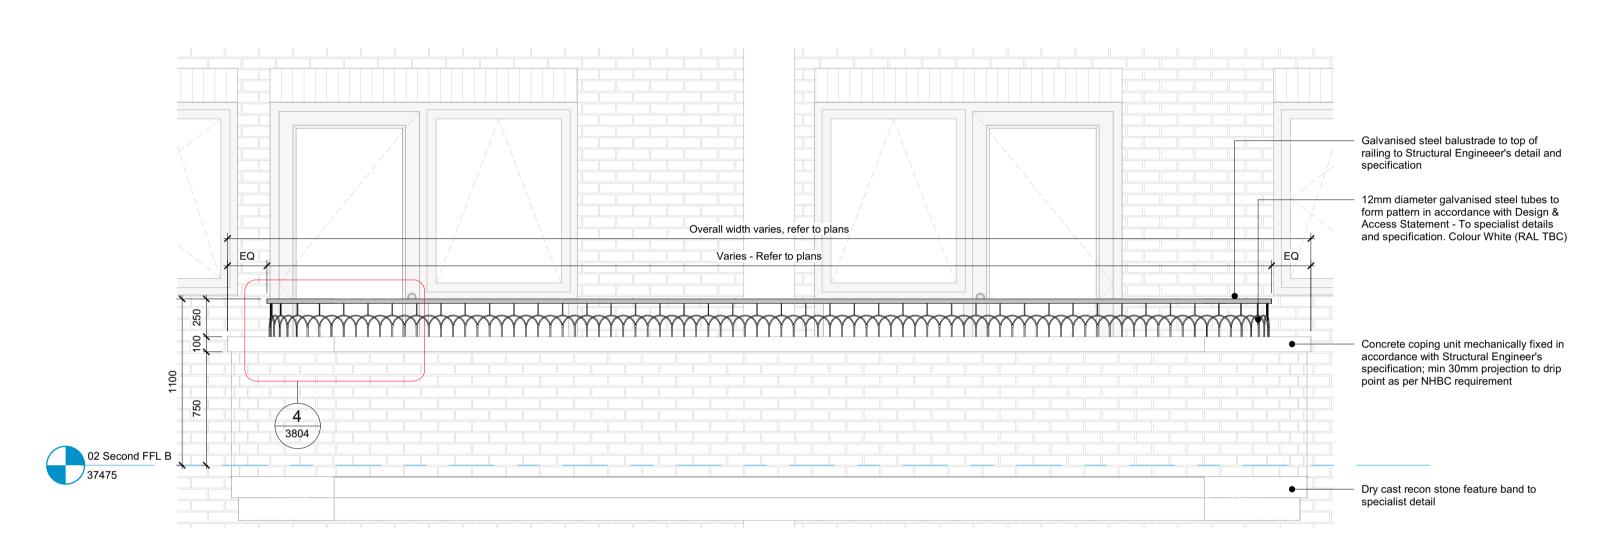

3 Link Building Type 2 Typical Balustrade Elevation
1:25

**5** Block B Type 3 Typical Balustrade Elevation

Job Title
Belmont Street, Camden

Drawing Tittle

External Metalwork - Typical Balcony Balustrade Setting Out