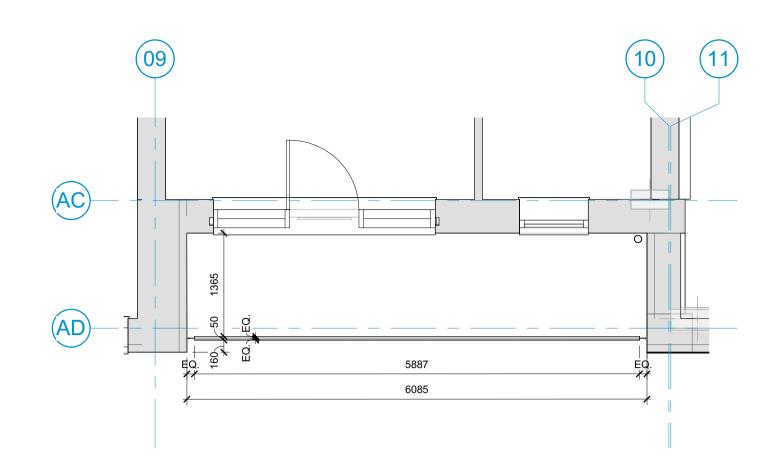

1 Link Building Balcony Plan - Type 2A

2 Link Building Balcony Plan - Type 2B

Block B Balcony Plan - Type 3A (Lower Floors)

1:50

Block B Balcony Plan - Type 3B (Upper Floors)

© ECE Architecture Limited. No dimensions to be scaled from drawing except for the purposes of Planning Applications. The contractor should check all dimensions on site. It is the contractors responsibility to ensure compliance with Building Regulations.