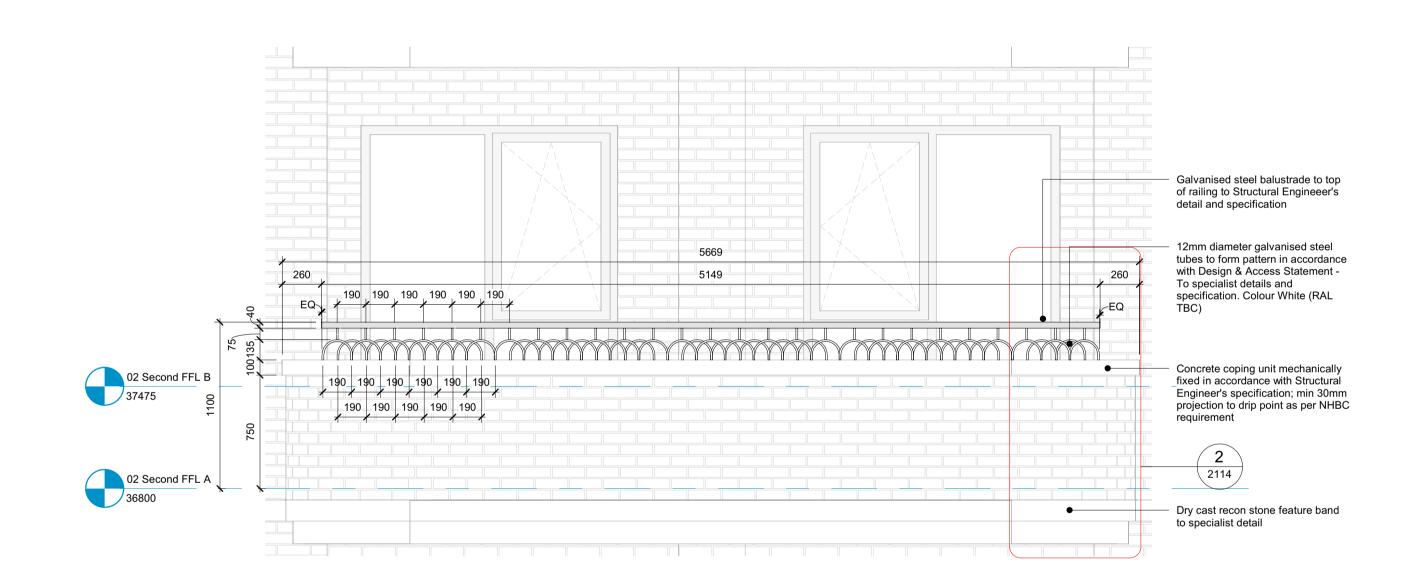

Block A&C Type 1B Balustrade - Typical Elevation 1

**5** Block A&C Type 1B Balustrade - Typical Elevation 2

Belmont Street, Camden

Drawing Tittle

External Metalwork - Typical Balcony Balustrade Setting Out (Sheet 1)