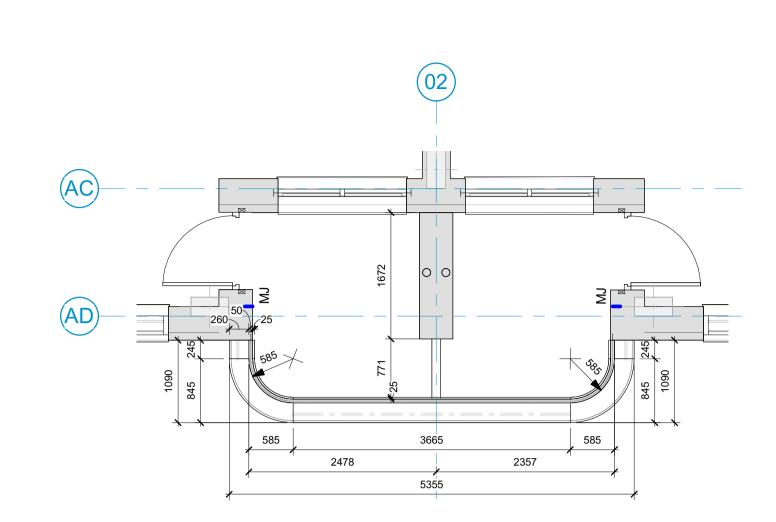

1 Block A&C Balcony Plan - Type 1A

**Block A& C Type 1A Balustrade - Typical Elevation**1: 25

Block A&C Balcony Plan - Type 1B

© ECE Architecture Limited. No dimensions to be scaled from drawing except for the purposes of Planning Applications. The contractor should check all dimensions on site. It is the contractors responsibility to ensure compliance with Building Regulations.