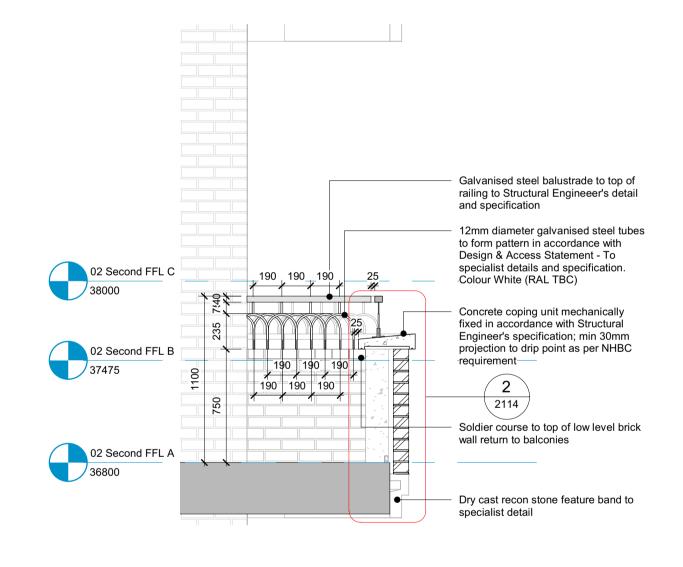

1 Block A&C Balcony Plan - Type 1A

**Block A& C Type 1A Balustrade - Typical Elevation**1: 25

Block A&C Balcony Plan - Type 1B

© ECE Architecture Limited. No dimensions to be scaled from drawing except for the purposes of Planning Applications. The contractor should check all dimensions on site. It is the contractors responsibility to ensure compliance with Building Regulations.

Block A&C Type 1B Balustrade - Typical Elevation 1

**5** Block A&C Type 1B Balustrade - Typical Elevation 2

Belmont Street, Camden

Drawing Tittle

External Metalwork - Typical Balcony Balustrade Setting Out (Sheet 1)