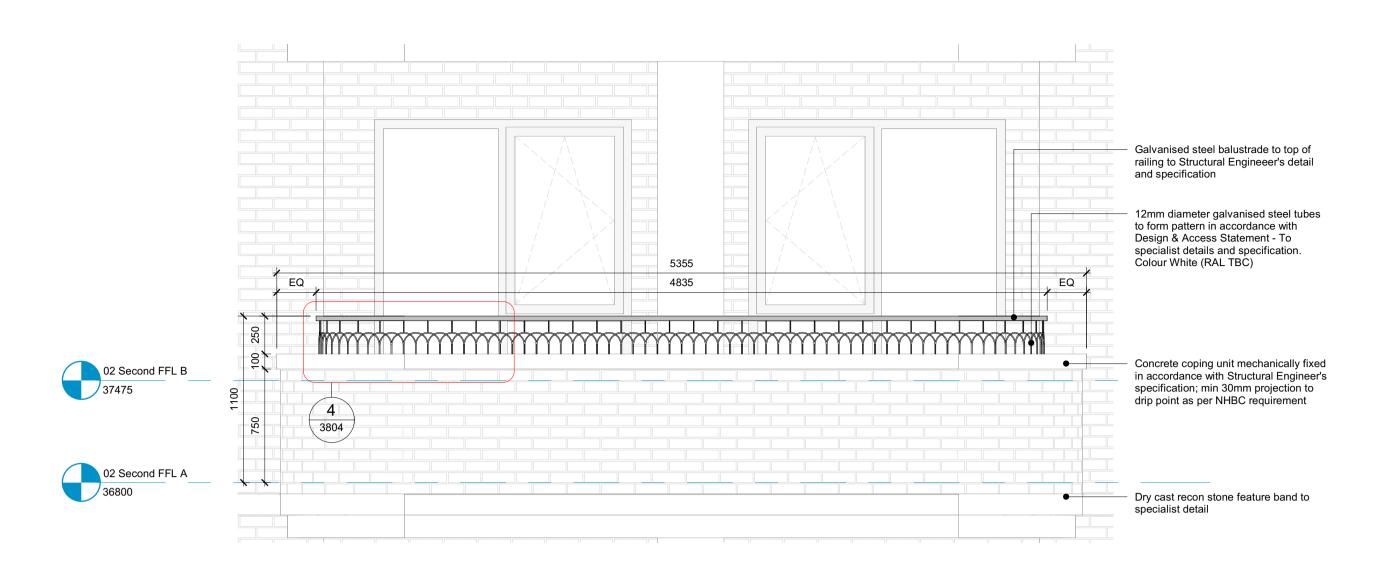

1 Block A&C Balcony Plan - Type 1A

**Block A& C Type 1A Balustrade - Typical Elevation**1: 25

Block A&C Balcony Plan - Type 1B

© ECE Architecture Limited. No dimensions to be scaled from drawing except for the purposes of Planning Applications. The contractor should check all dimensions on site. It is the contractors responsibility to ensure compliance with Building Regulations.