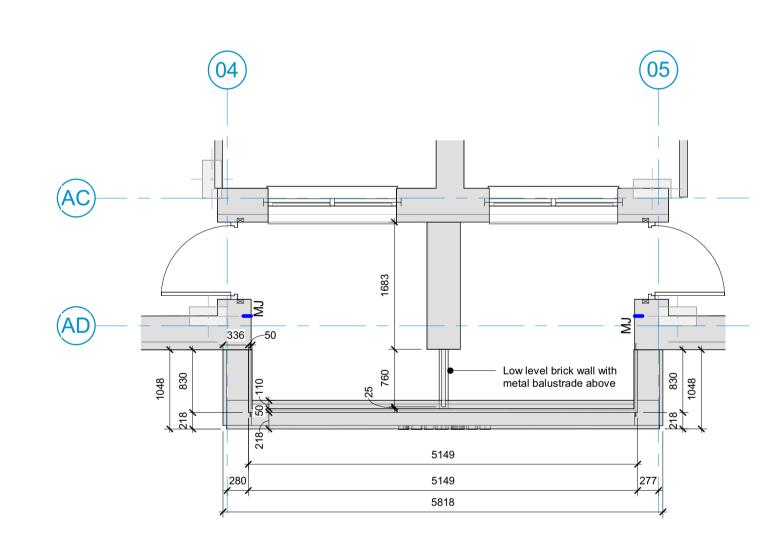

Block A&C Type 1B Balustrade - Typical Elevation 1

**5** Block A&C Type 1B Balustrade - Typical Elevation 2

Belmont Street, Camden

Drawing Tittle

External Metalwork - Typical Balcony Balustrade Setting Out (Sheet 1)