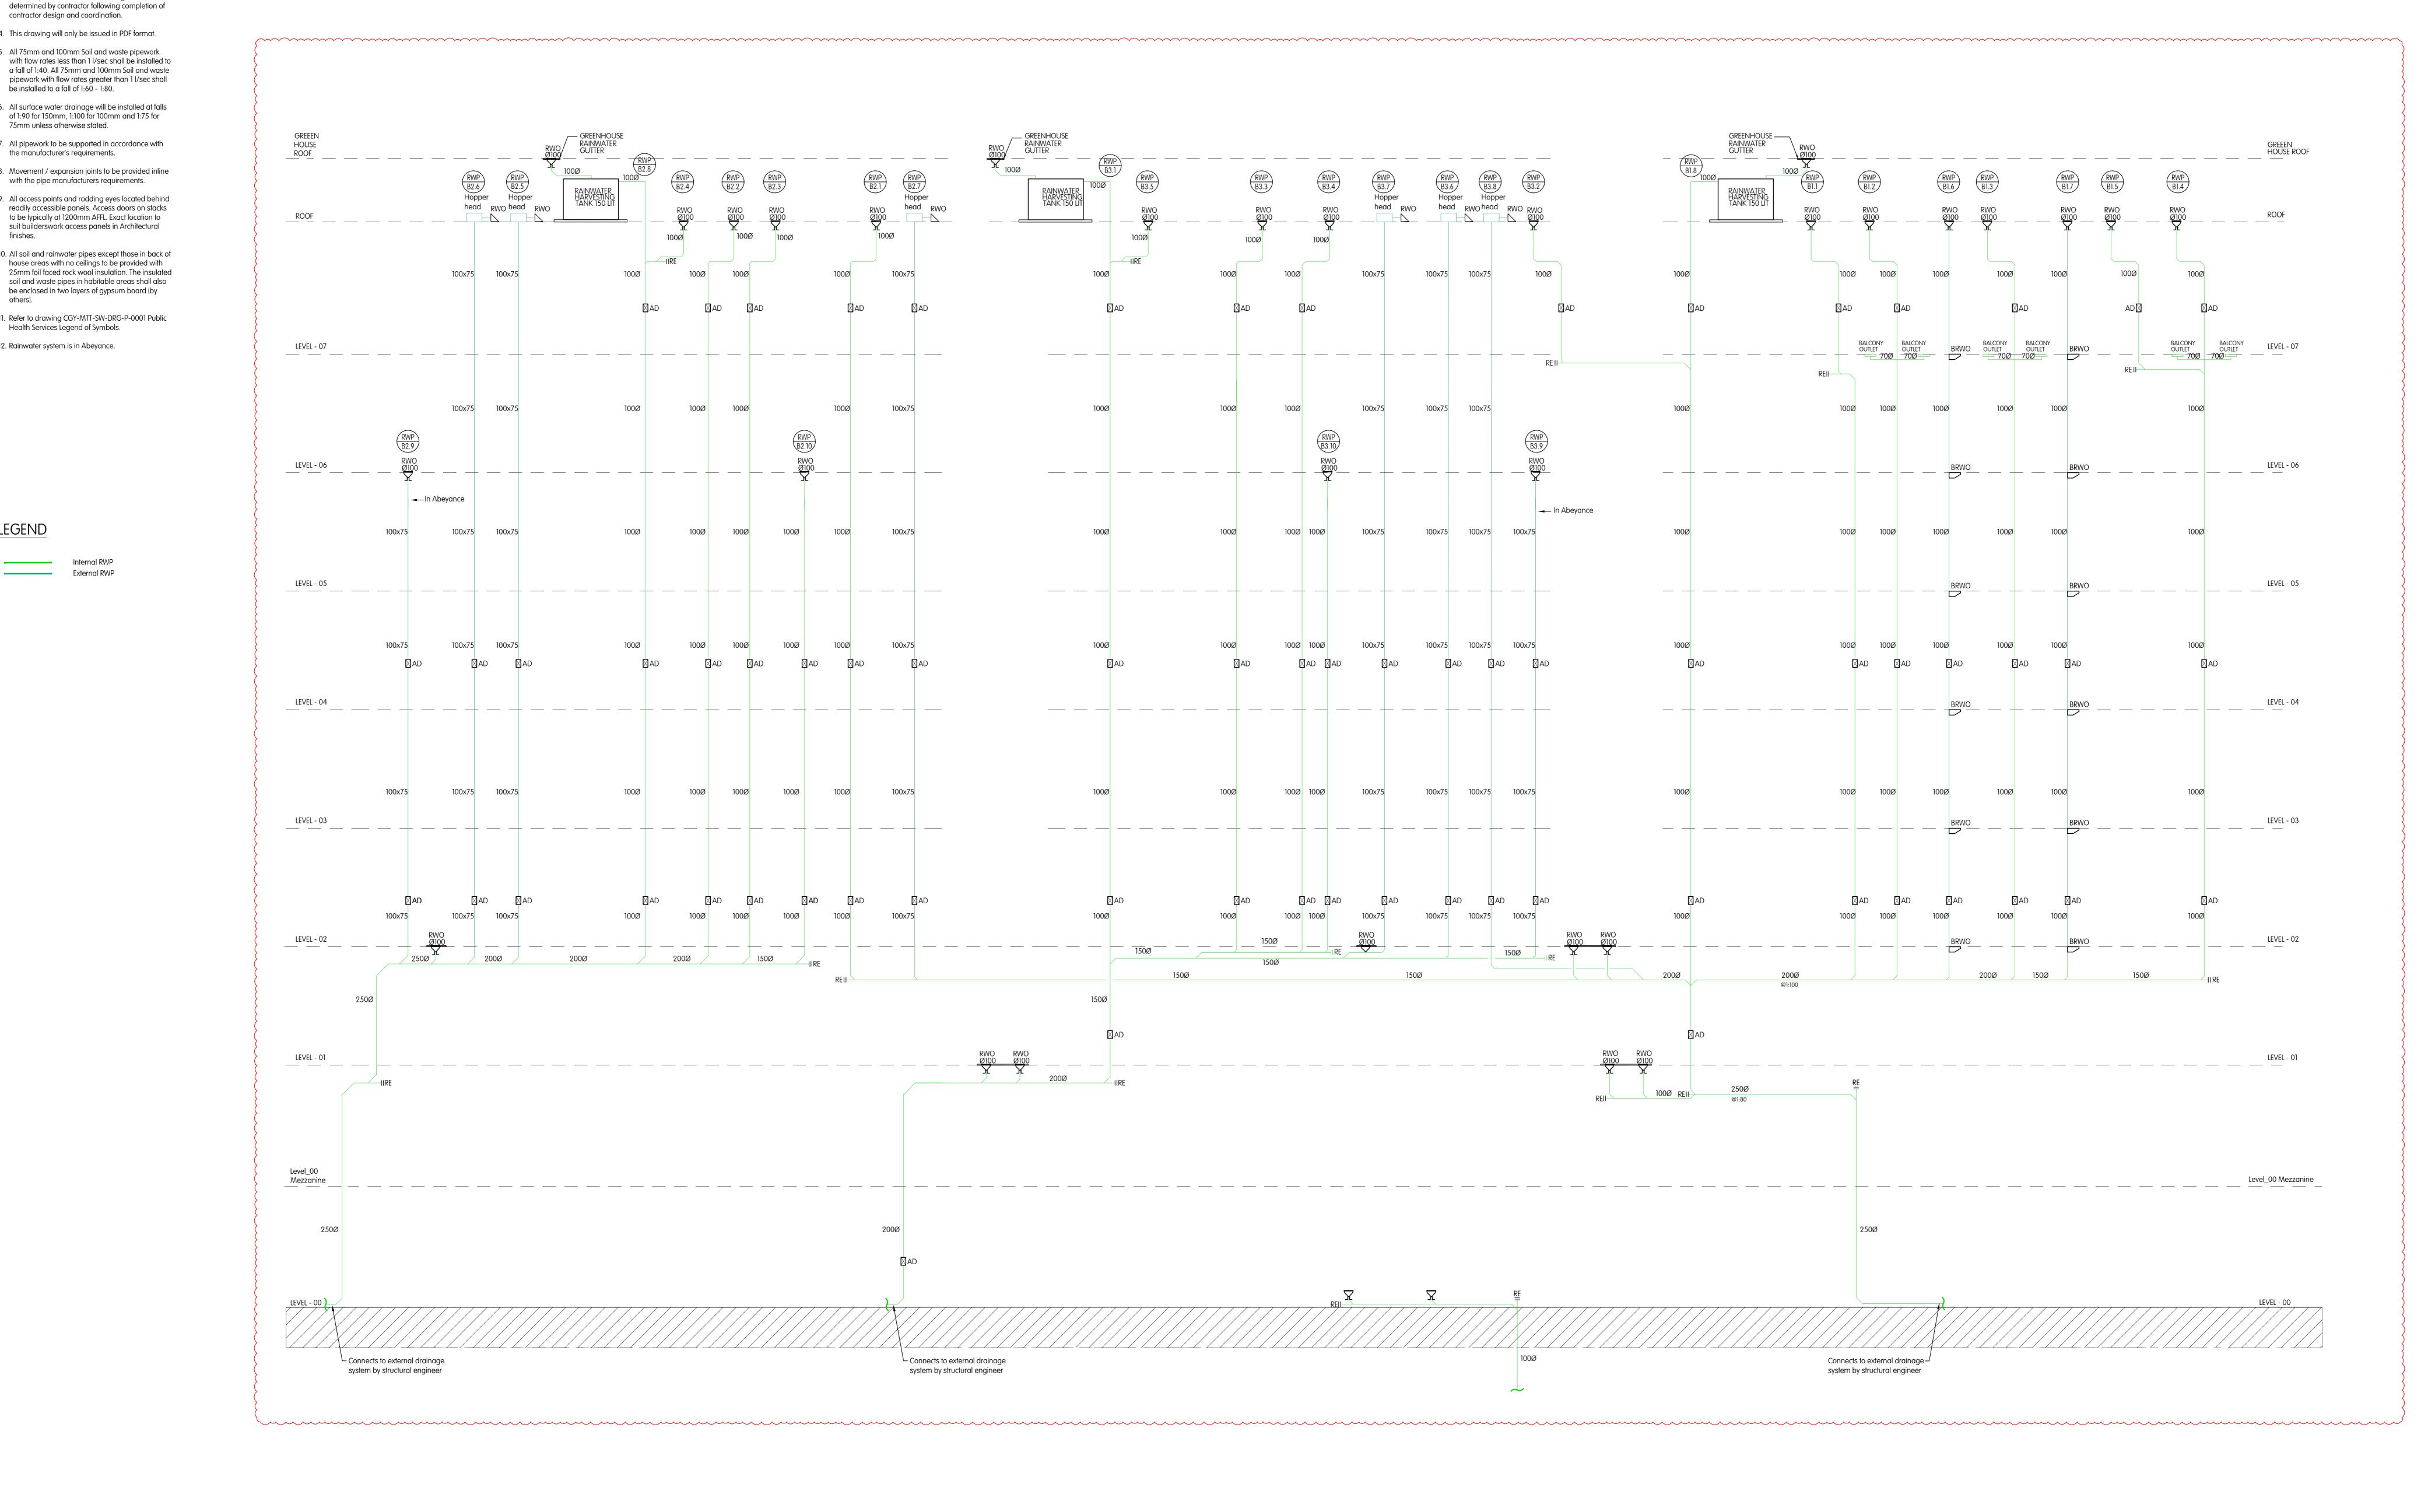

This drawing is for engineering services only and is to be read in conjunction with all relevant architectural, structural, mTT drawings and the Contract specification.

2. THIS IS NOT AN INSTALLATION DRAWING.

3. All services routes and equipment locations are indicative, actual location and configuration to be determined by contractor following completion of contractor design and coordination.

4. This drawing will only be issued in PDF format.

5. All 75mm and 100mm Soil and waste pipework with flow rates less than 1 l/sec shall be installed to a fall of 1:40. All 75mm and 100mm Soil and waste pipework with flow rates greater than 1 l/sec shall be installed to a fall of 1:60 - 1:80.

6. All surface water drainage will be installed at falls of 1:90 for 150mm, 1:100 for 100mm and 1:75 for 75mm unless otherwise stated.

7. All pipework to be supported in accordance with the manufacturer's requirements.

8. Movement / expansion joints to be provided inline with the pipe manufacturers requirements. 9. All access points and rodding eyes located behind readily accessible panels. Access doors on stacks

to be typically at 1200mm AFFL. Exact location to suit builderswork access panels in Architectural 10. All soil and rainwater pipes except those in back of house areas with no ceilings to be provided with

be enclosed in two layers of gypsum board (by 11. Refer to drawing CGY-MTT-SW-DRG-P-0001 Public

soil and waste pipes in habitable areas shall also

Health Services Legend of Symbols. 12. Rainwater system is in Abeyance.

info@mtt-limited.com

www.mtt-limited.com

Date March 2021

Camden Goods Yard Public Health Services Rainwater Schematic