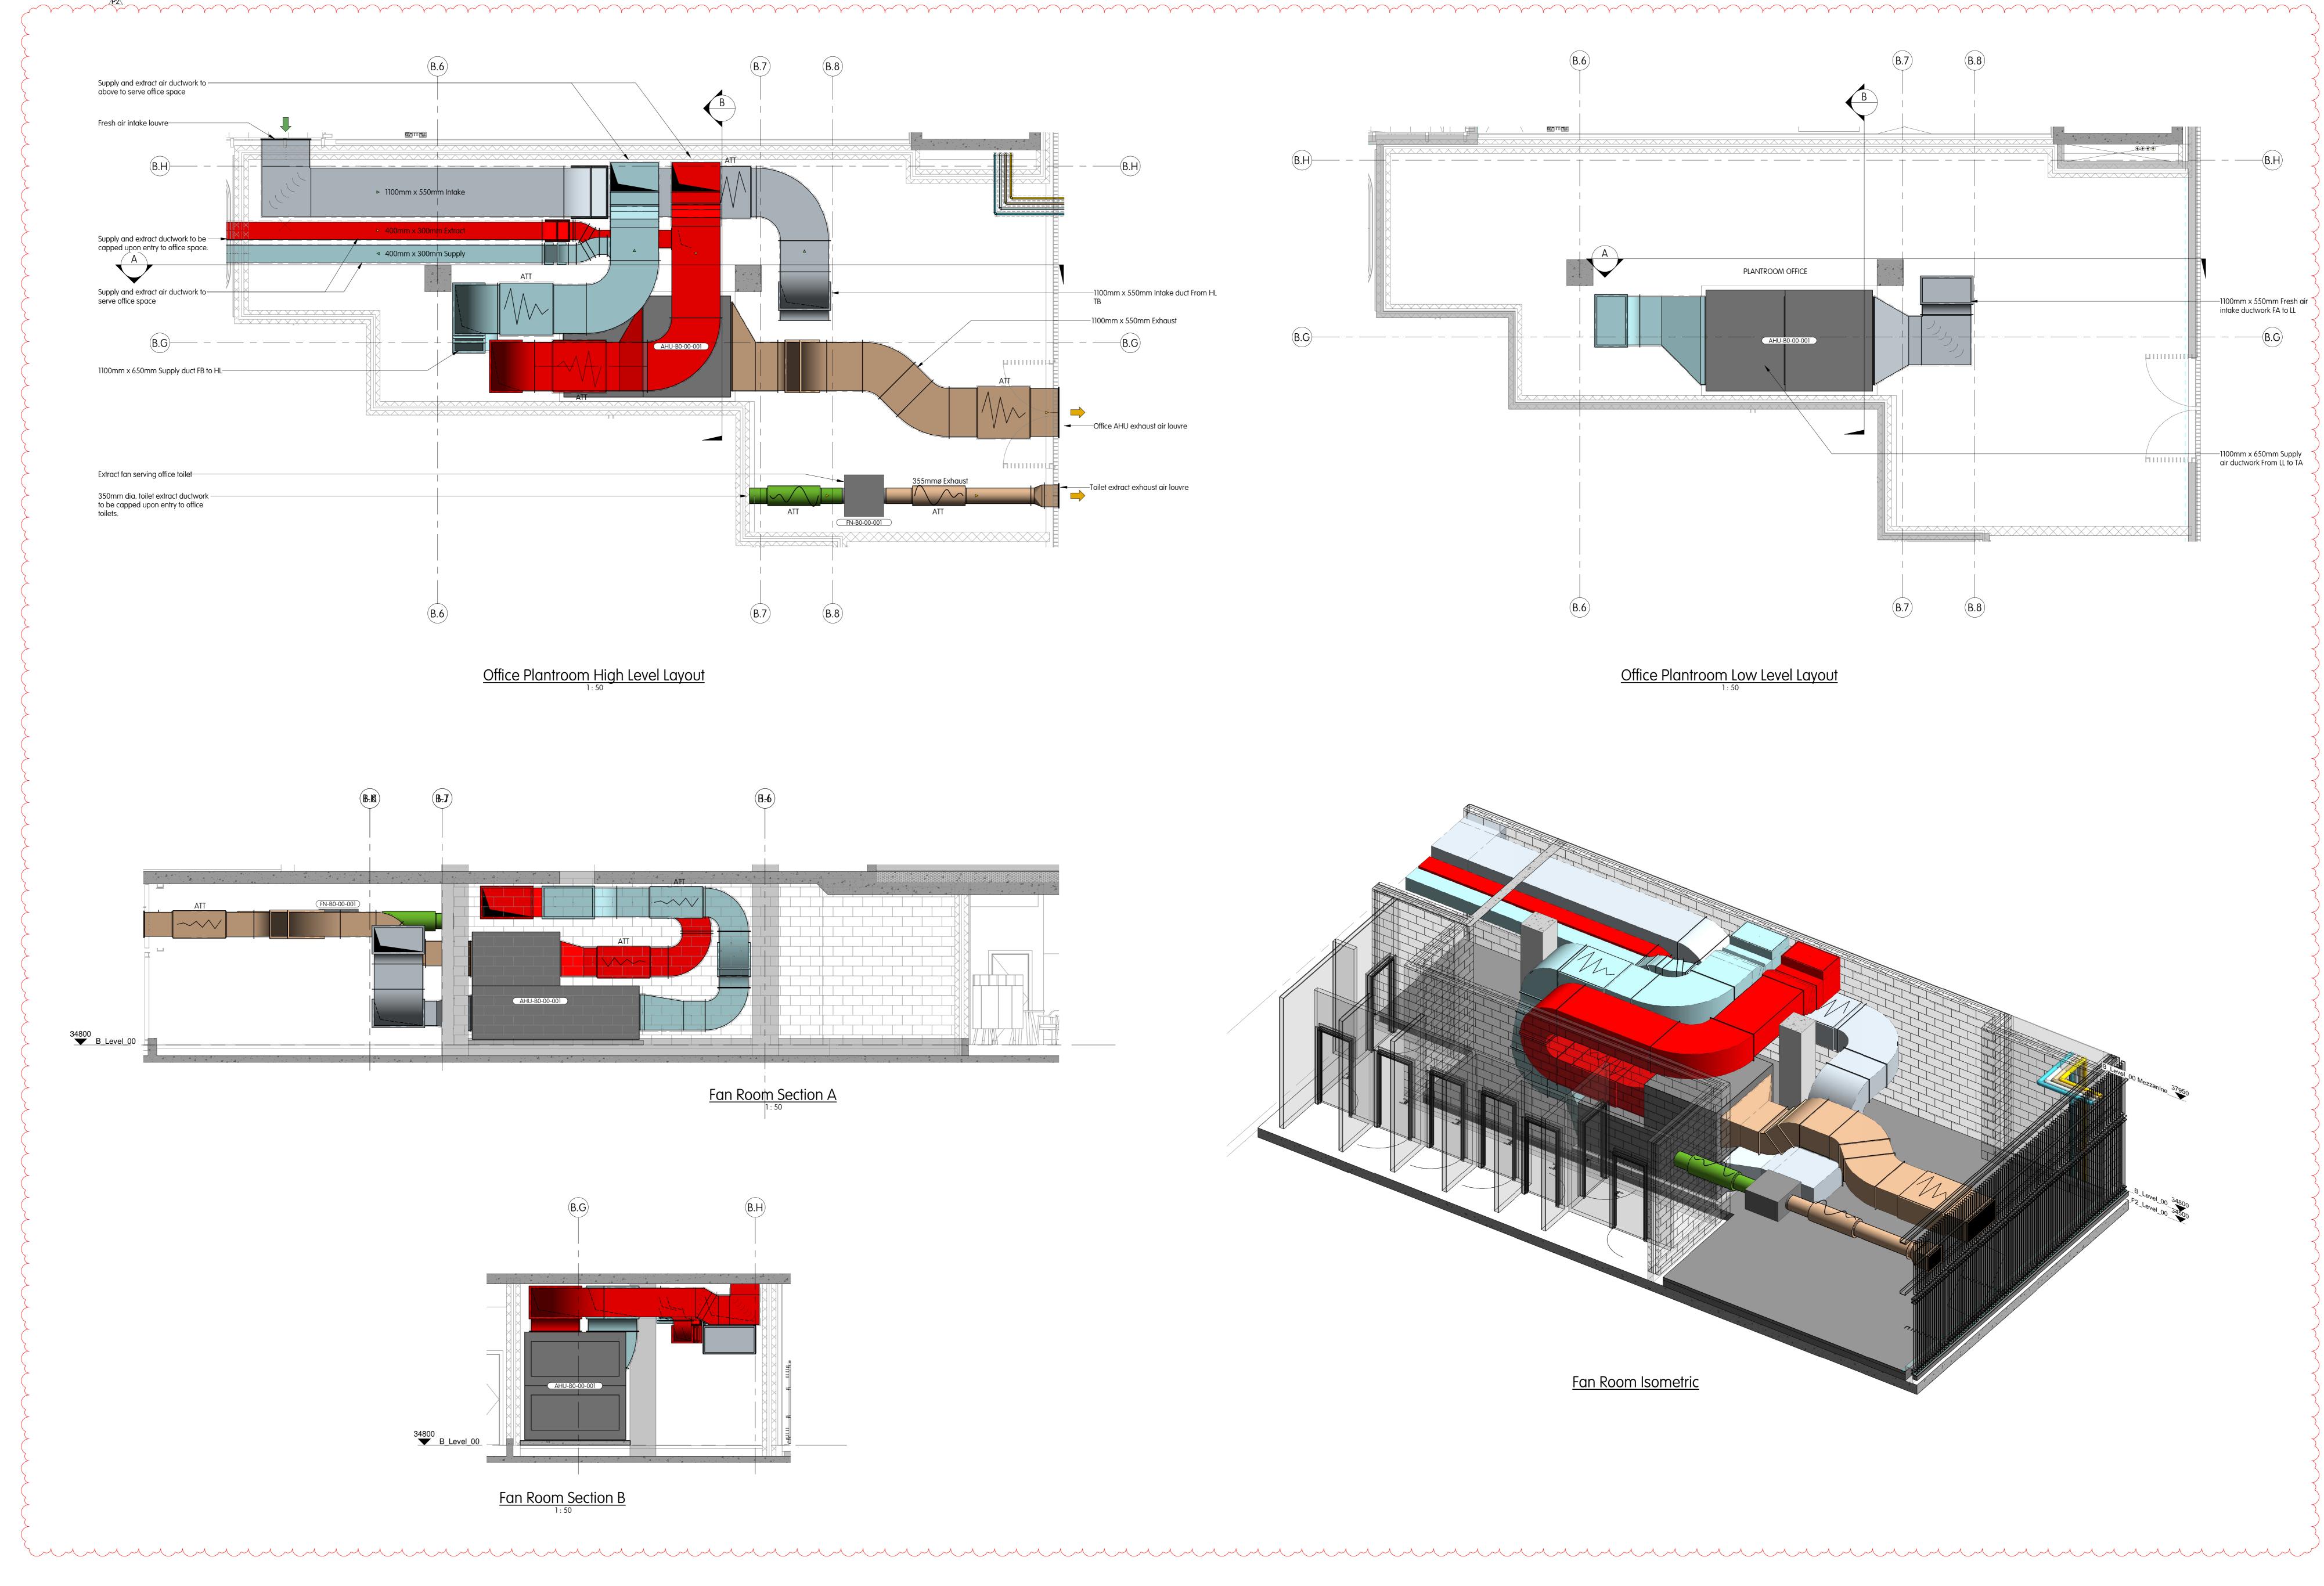

This drawing is for engineering services only and is to be read in conjunction with all relevant architectural, structural, mTT drawings

| LC | 9 KINGSWAY<br>I ONDON | PM                   | T Ward | Camden Goods Yard |                                      |             |   |     |
|----|-----------------------|----------------------|--------|-------------------|--------------------------------------|-------------|---|-----|
|    |                       | WC2B 6XF             | Cad    | N Keyser          | Mechanical Services                  |             | 0 |     |
| 1  | T                     | +44 (0)20 7836 1133  | Date   | February 2022     | Building B - Office Plantroom Layout |             |   | · · |
| F  | F                     | +44 (0)20 7836 1153  | Scale  | 1:50 @ A0         | ,                                    |             |   |     |
|    | E                     | info@mtt-limited.com |        |                   |                                      |             |   | -   |
| ١  | W                     | mtt-limited.com      | Status | STAGE 4           | Drg No. CGYBO-MTT-ZZZ-00-DR-M-5000   | Revision P2 | 2 |     |