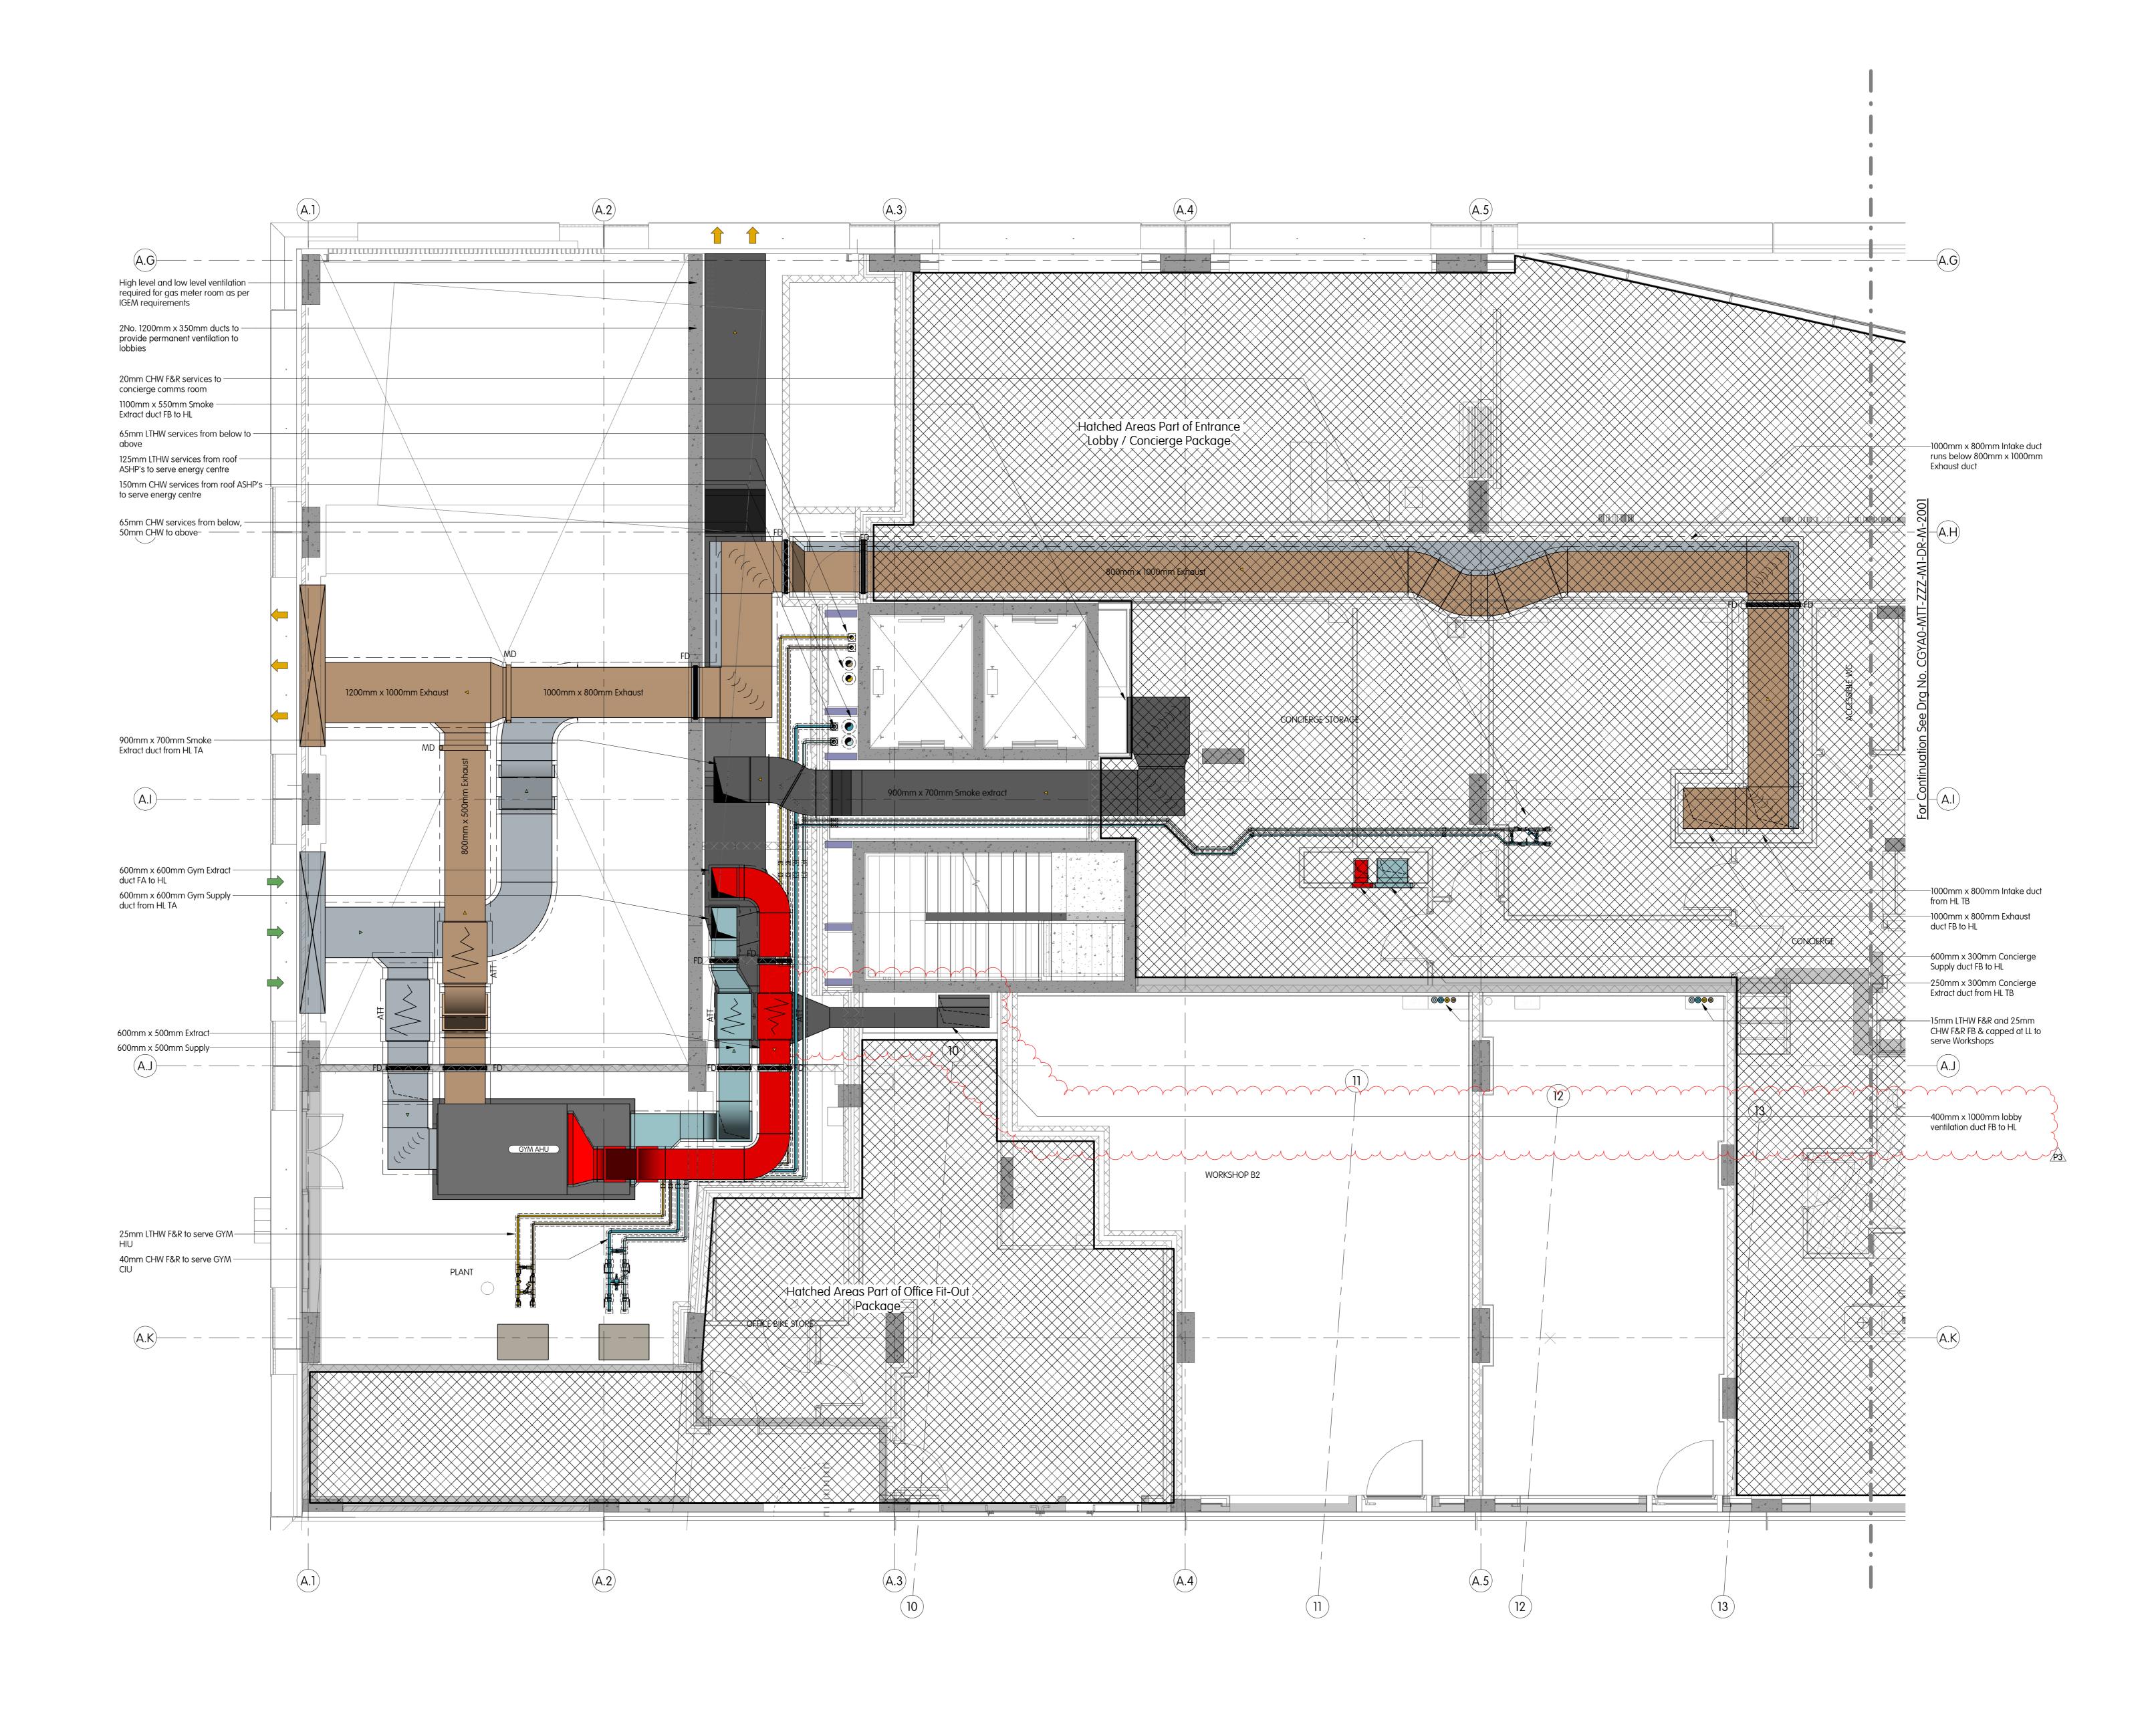

NOTES. INUTES

1. This drawing is for engineering services only and is
1. to be read in conjunction with all relevant only and is
architectural, structural, mTT drawings vant
and the Contract specification.

2. THIS IS NOT AN INSTALLATION DRAWING.

3.3 All services routes and equipment locations are indicative, actual location and configuration to be determined by contractor following completion of contractor design and coordination.

4. This drawing will only be issued in PDF format.

| Copyright by mTT.  No copylies) of this drawing, however produced and/or transmitted may be made or undertaken, without the express permission of mTT. |      |            |                                       |       |         |  |
|--------------------------------------------------------------------------------------------------------------------------------------------------------|------|------------|---------------------------------------|-------|---------|--|
| This drawing should not be scaled.                                                                                                                     |      |            |                                       |       |         |  |
| All dimensions to be checked on site any discrepancies to be notified to mTT.                                                                          | P3   | 12.04.2022 | Stage 4 Issue.                        | NK    | JM      |  |
| Based on architectural model:<br>CGY0B-PTA-ZZZ-ZZ-M3-AR-00001.rvt                                                                                      | P2   | 08.04.2022 | Stage 4 Issue. Comments Incorporated. | NK    | JM      |  |
| Date: 2022-06-22<br>Based on structural model:<br>CGY0B-WAL-ZZZ-ZZ-M3-ST-00001.rvt<br>Date: 2022-07-27                                                 | Ρl   | 08.02.2022 | Stage 4 Issue                         | NK'   | ВС      |  |
|                                                                                                                                                        | Rev. | Date       | Description                           | Drawn | Checked |  |

| А | ) KINGSWAY<br>ONDON  | PM     | T Ward        | Camden Goods Yard                  |             |
|---|----------------------|--------|---------------|------------------------------------|-------------|
|   | WC2B 6XF             | Cad    | N Keyser      | Mechanical Layout                  |             |
| T | +44 (0)20 7836 1133  | Date   | February 2022 | Buiding A - Level M1               |             |
| F | +44 (0)20 7836 1153  | Scale  | 1 : 50 @ A0   | Sheet 1 of 2                       |             |
| Ε | info@mtt-limited.com | Scale  |               |                                    |             |
| W | mtt-limited.com      | Status | STAGE 4       | Drg No. CGYA0-MTT-ZZZ-M1-DR-M-2000 | Revision P3 |