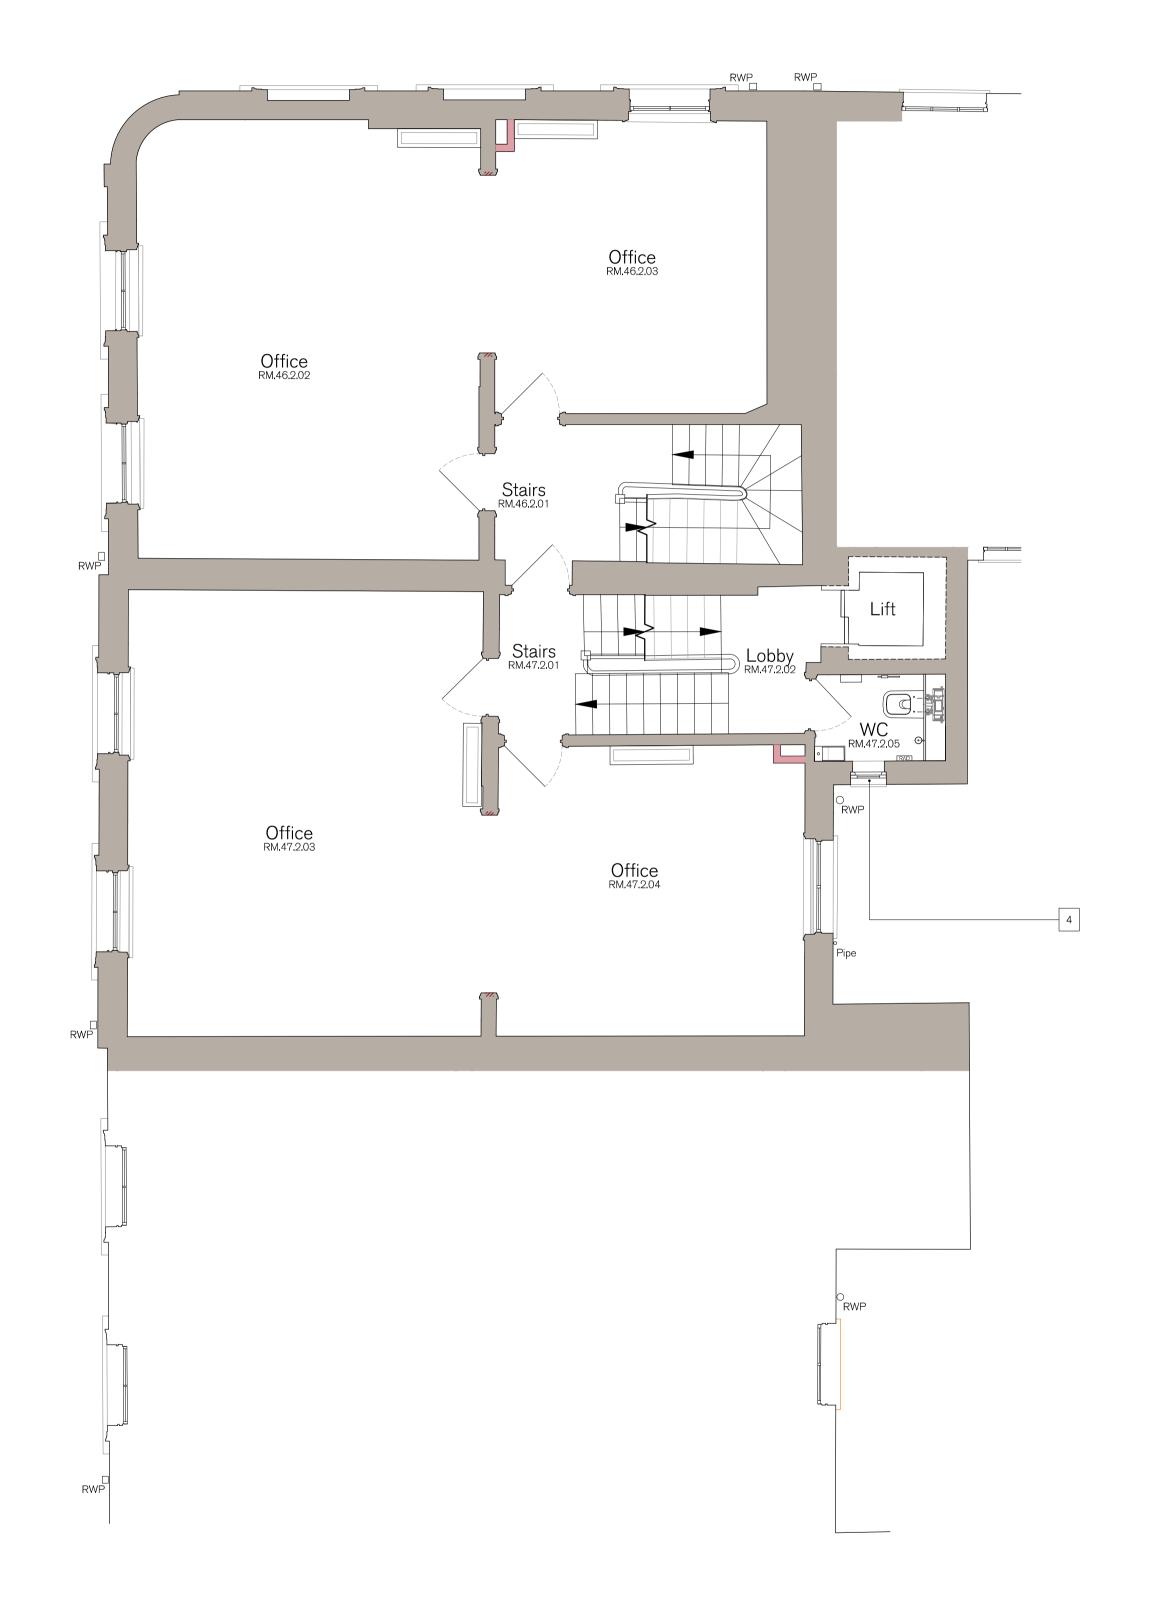

| PROJECT<br>HOLBORN LINKS<br>PROJECT 5<br>46-47 Bloomsbury Sq. | DESCRIPTION<br>46-47 BS SECOND FLOOR<br>PROPOSED PLAN |
|---------------------------------------------------------------|-------------------------------------------------------|
| CLIENT<br>EDR                                                 |                                                       |

| DR | DATE<br>May '22    | SCALE AT A1<br>1:50 | JOB NO<br>21.865   |
|----|--------------------|---------------------|--------------------|
|    | STATUS<br>PLANNING |                     | DRAWING NO PL.7023 |
|    | DRAWN<br>YJ        | CHECKED<br>RE       | REV                |