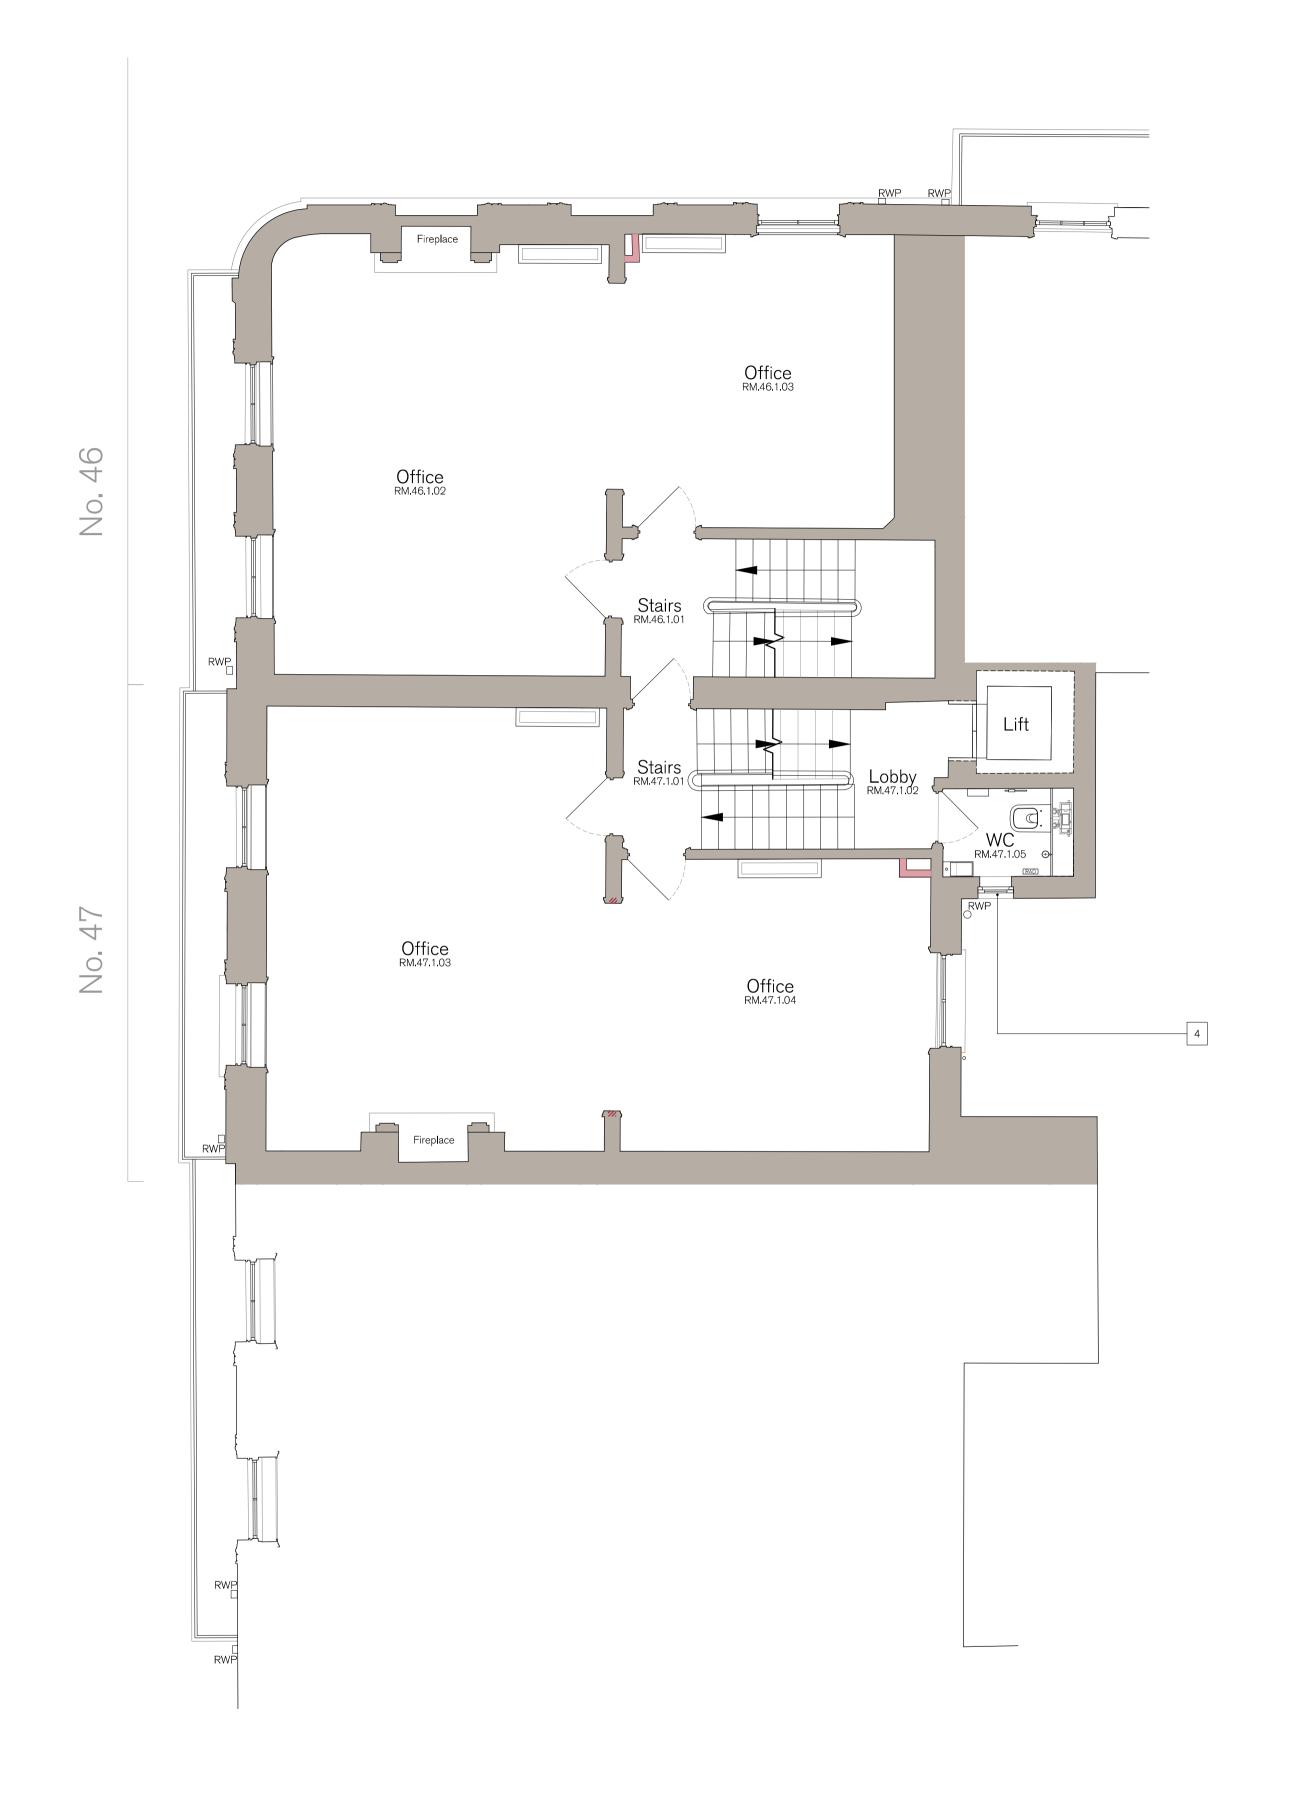

## NOTES:

- 1. New external door.
- 2. New decking to rear external courtyards.
- 3. New sash window to match existing.4. New casement window to match existing.
- 5. New cycle stands.
- 6. New plant screen and door.
- 7. New metal bars installed externally to existing window to match existing.
- 8. New extended external stairs match existing.
- 9. New condenser units.

| REV. ISSUED | DESCRIPTION | DRAWN | CHECKED |
|-------------|-------------|-------|---------|
|             |             |       |         |
|             |             |       |         |

| PROJECT              | DESCRIPTION          |
|----------------------|----------------------|
| HOLBORN LINKS        | 46-47 BS FIRST FLOOF |
| PROJECT 5            | PROPOSED PLAN        |
| 46-47 Bloomsbury Sq. |                      |
| CLIENT               |                      |
| ···                  |                      |
| FDR                  |                      |