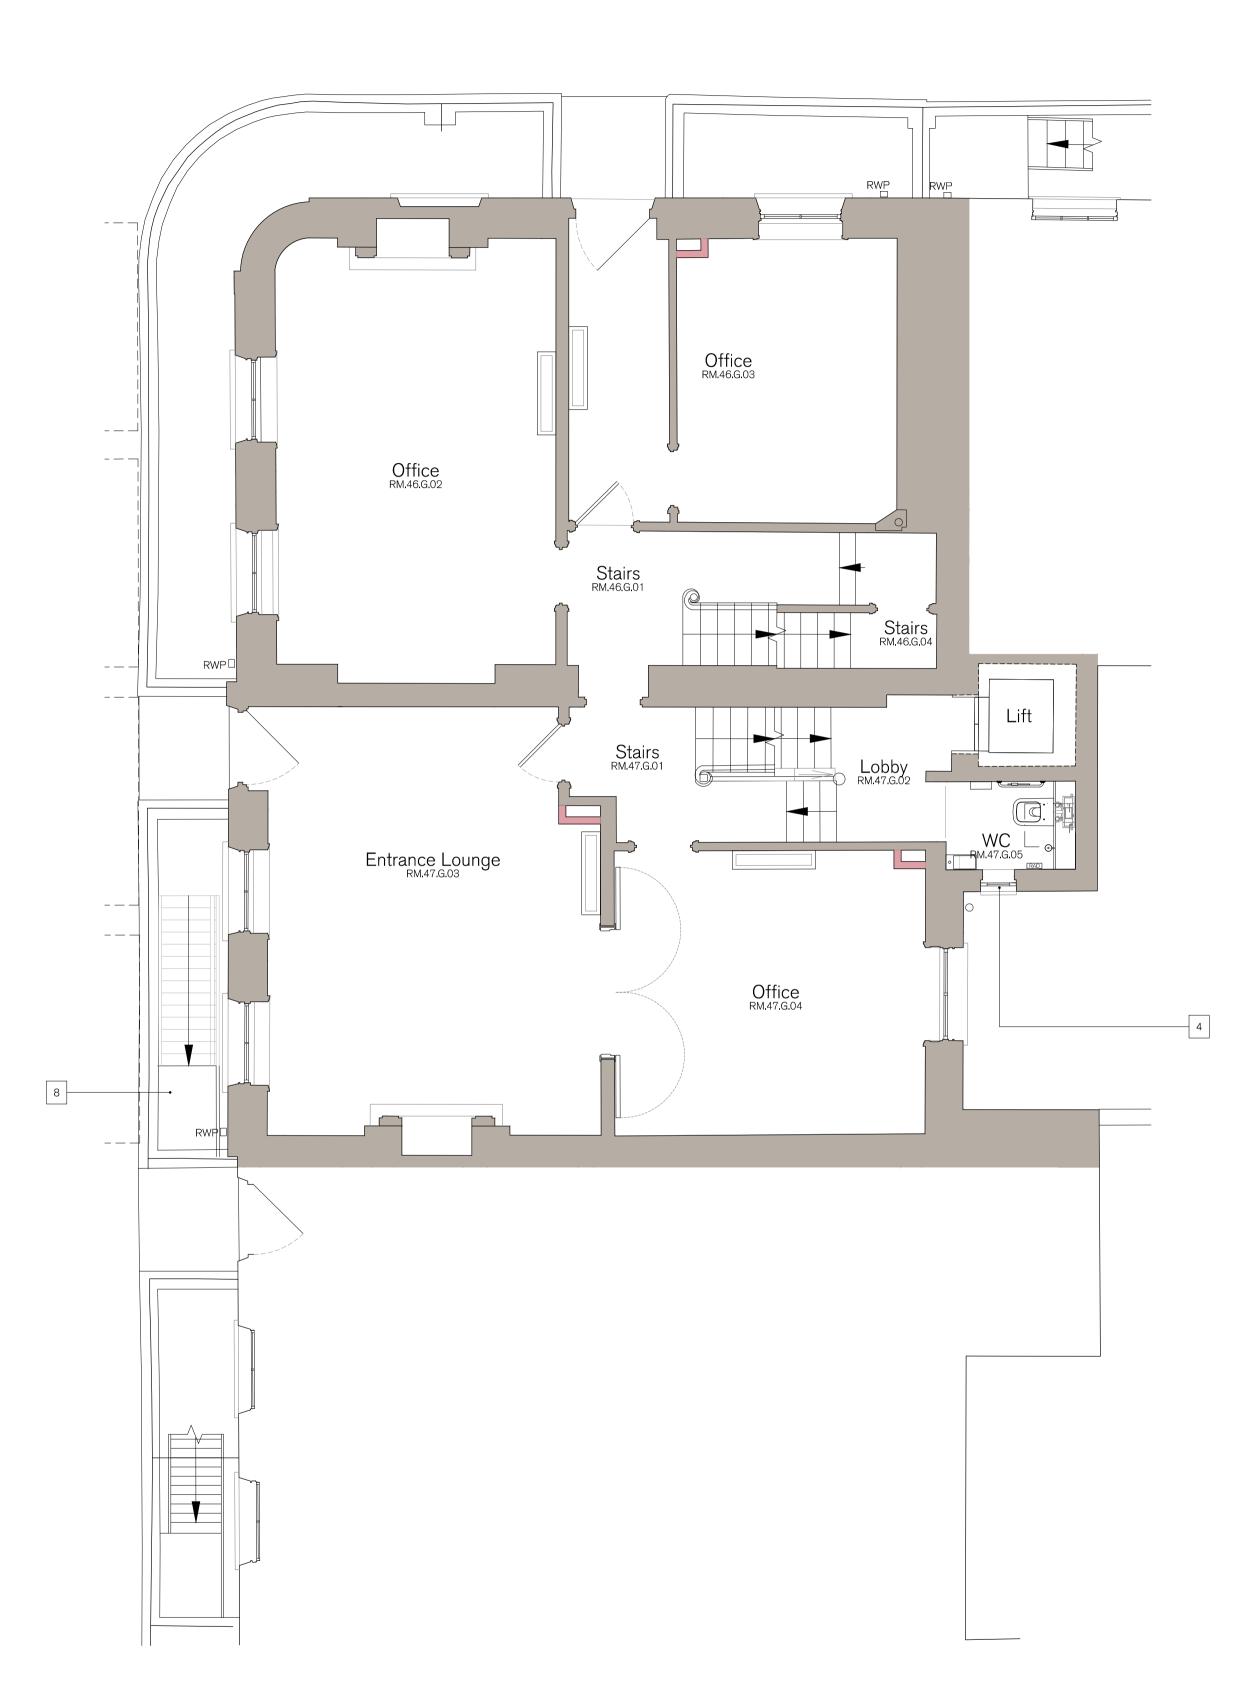

## NOTES:

1. New external door.

- 2. New decking to rear external courtyards.
- 3. New sash window to match existing.
- New casement window to match existing.
   New cycle stands.
- 6. New plant screen and door.
- 7. New metal bars installed externally to existing window to match existing.
- 8. New extended external stairs match existing.9. New condenser units.

## PROJECT HOLBORN LINKS PROJECT 5 46-47 Bloomsbury Sq.

DESCRIPTION 46-47 BS GROUND FLOOR PROPOSED PLAN

| <sub>DATE</sub><br>May '22 | SCALE AT A1<br>1:50 |
|----------------------------|---------------------|
| status<br>PLANNING         |                     |
| DRAWN                      | CHECKED             |
| YJ                         | RE                  |